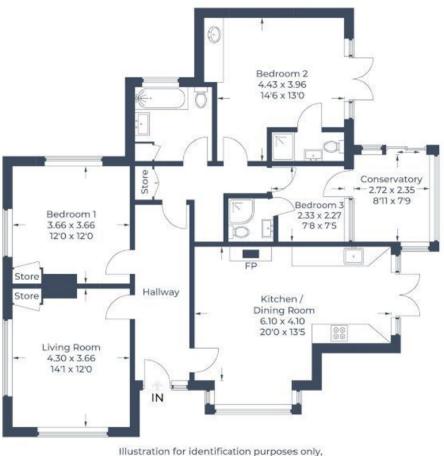

The property comprises an entrance hallway leading to reception room to the front and an open-plan kitchen/dining room with French doors leading out onto the private rear garden.

There are three bedrooms with two of them benefitting from ensuite shower rooms and a family bathroom.

The third bedroom leads through to a conservatory with sliding doors giving access to the rear garden.

The property benefits from its own south-east facing rear garden which provides picturesque views across the Misbourne valley. To the front of the property there is ample off street parking.

For additional information, please refer to www.robsonsweb.com or call us on: 01923 285525.

Approximate Gross Internal Area = 112.2 sq m / 1,208 sq ft

Illustration for identification purposes only, measurements are approximate, not to scale. © CJ Property Marketing Produced for Robsons