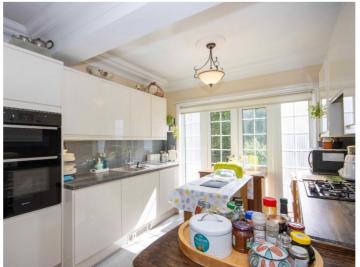

The property comprises an entrance hallway leading to reception room to the front and an open-plan kitchen/dining room with French doors leading out onto the private rear garden.

There are three bedrooms with two of them benefitting from ensuite shower rooms and a family bathroom.