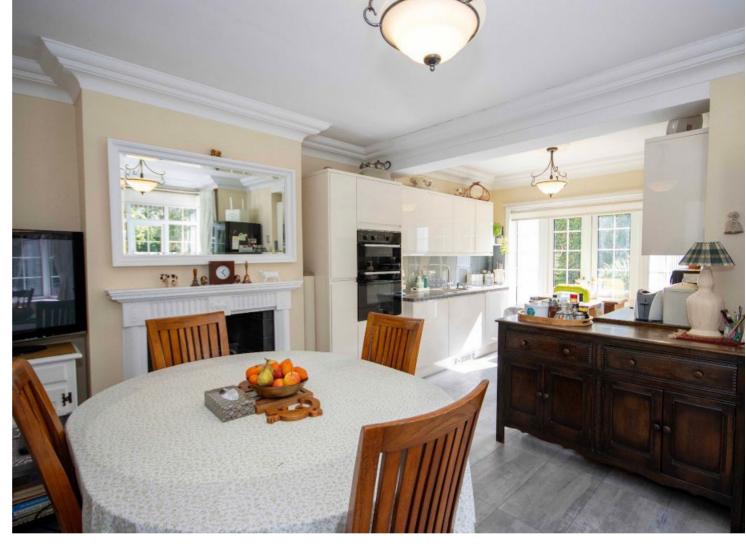

The property comprises an entrance hallway leading to reception room to the front and an open-plan kitchen/dining room with French doors leading out onto the private rear garden.

There are three bedrooms with two of them benefitting from ensuite shower rooms and a family bathroom.