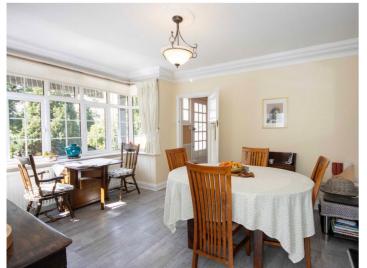

The property comprises an entrance hallway leading to reception room to the front and an open-plan kitchen/dining room with French doors leading out onto the private rear garden.

There are three bedrooms with two of them benefitting from ensuite shower rooms and a family bathroom.