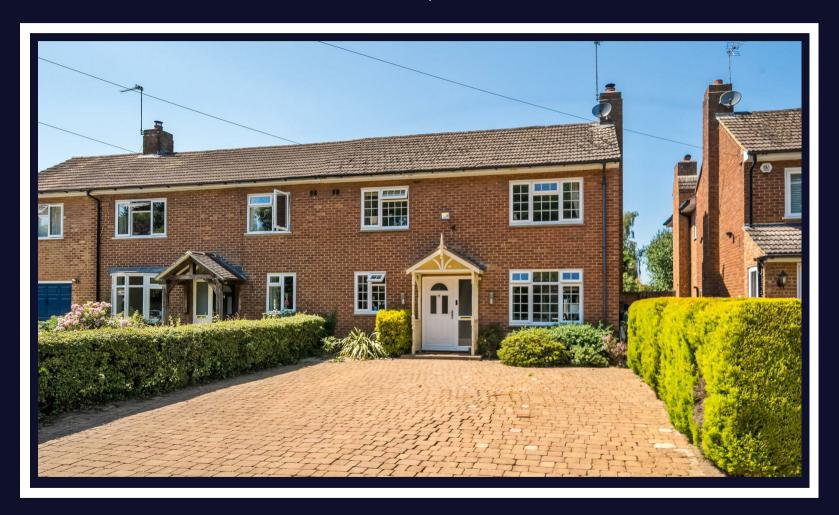

## Church View

Maidenhead • • SL6 3JQ : £685,000

## Church View

Maidenhead • • \$L6 3JQ

Well-presented three-bedroom property in the popular village of White Waltham.

Popular Cul-De-Sac Setting

Parking For Multiple Vehicles

Underfloor Heating In Kitchen & Hallway

To the rear, double doors from the dining room lead out to the garden, which features a generous patio, lawned area, and a storage shed. At the front, the property enjoys its own driveway, with an additional private parking space located directly opposite. The home is set within a small, well-kept development that offers a quiet, community feel.

Church View is ideally situated in the heart of White Waltham, a sought-after village just outside Maidenhead. The location offers a blend of countryside charm and urban convenience, with nearby pubs, schools and open green spaces. Maidenhead town centre and train station (Elizabeth Line) are just a short drive away.