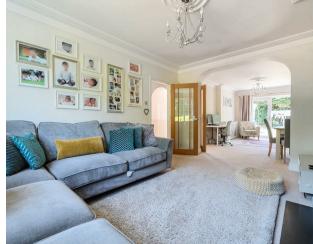

The ground floor offers a spacious living room with a central fireplace, which opens into a well-sized dining room. The standout kitchen extends over 19 feet and provides underfloor heating, generous worktop space, cabinetry, and room for appliances. Upstairs, there are three comfortable double bedrooms. The principal bedroom is notably large, Bedroom 2 includes fitted wardrobes, and Bedroom 3 benefits from its own en-suite shower room. A family bathroom completes the first-floor layout.