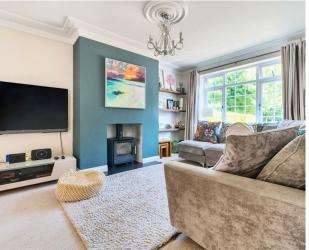

The ground floor offers a spacious living room with a central fireplace, which opens into a well-sized dining room. The standout kitchen extends over 19 feet and provides underfloor heating, generous worktop space, cabinetry, and room for appliances. Upstairs, there are three comfortable double bedrooms. The principal bedroom is notably large, Bedroom 2 includes fitted wardrobes, and Bedroom 3 benefits from its own en-suite shower room. A family bathroom completes the first-floor layout.