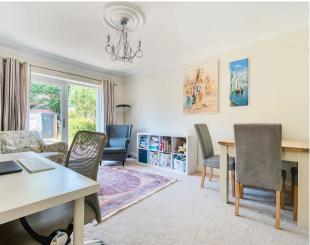

The ground floor offers a spacious living room with a central fireplace, which opens into a well-sized dining room. The standout kitchen extends over 19 feet and provides underfloor heating, generous worktop space, cabinetry, and room for appliances. Upstairs, there are three comfortable double bedrooms. The principal bedroom is notably large, Bedroom 2 includes fitted wardrobes, and Bedroom 3 benefits from its own en-suite shower room. A family bathroom completes the first-floor layout.