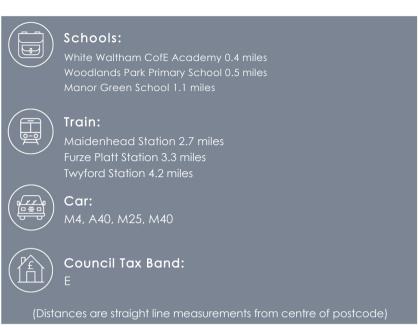

Church View is ideally situated in the heart of White Waltham, a sought-after village just outside Maidenhead. The location offers a blend of countryside charm and urban convenience, with nearby pubs, schools and open green spaces. Maidenhead town centre and train station (Elizabeth Line) are just a short drive away.