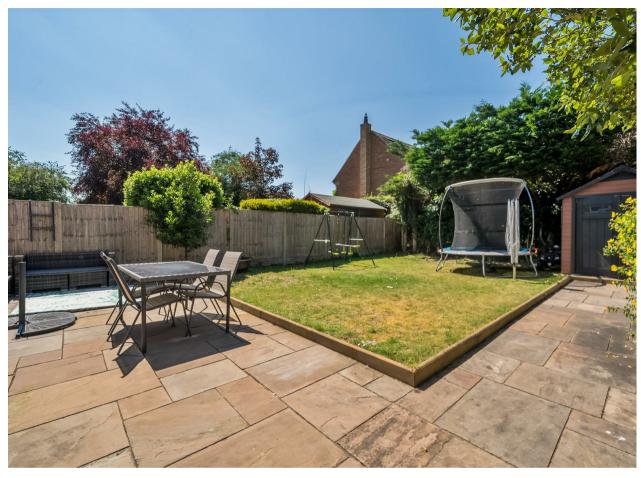

To the rear, double doors from the dining room lead out to the garden, which features a generous patio, lawned area, and a storage shed. At the front, the property enjoys its own driveway, with an additional private parking space located directly opposite. The home is set within a small, well-kept development that offers a quiet, community feel.