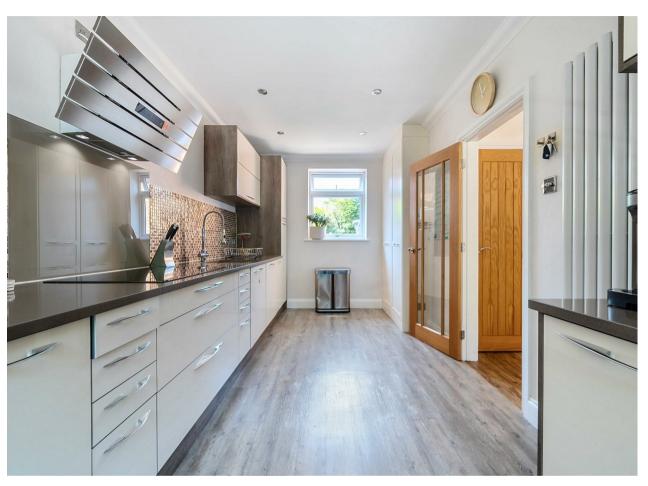

The ground floor offers a spacious living room with a central fireplace, which opens into a well-sized dining room. The standout kitchen extends over 19 feet and provides underfloor heating, generous worktop space, cabinetry, and room for appliances. Upstairs, there are three comfortable double bedrooms. The principal bedroom is notably large, Bedroom 2 includes fitted wardrobes, and Bedroom 3 benefits from its own en-suite shower room. A family bathroom completes the first-floor layout.