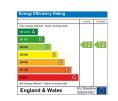

## 

F

### Train:

Maidenhead Station 0.4 miles

Car: M4, A40, M25, M40

D

Council Tax Band:

(Distances are straight line measurements from centre of postcode)