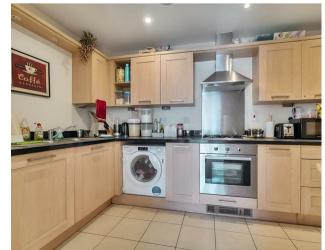

These particulars are intended as a guide and must not be relied upon as statements of fact. Your attention is drawn to the Important Notice on the last page.

The property opens into a spacious entrance hall with built-in storage, leading through to a light-filled reception room enhanced by double doors that allow natural light to flow throughout. The separate kitchen is well-sized and fitted with modern units, offering ample space for appliances. Both bedrooms are generously proportioned doubles, with the principal bedroom enjoying the added convenience of an en-suite shower room. A sleek and stylish family bathroom completes the accommodation.