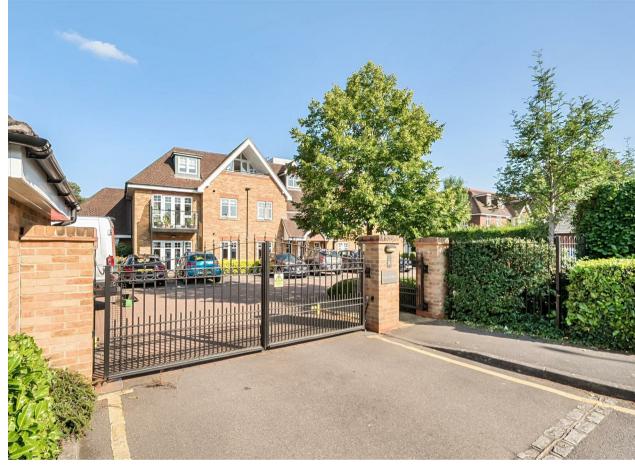

### No Chain

Secure Gated Community Walking Distance To Elizabeth Line Allocated Parking Space Private Entrance Ground Floor Apartment En-Suite Well-Maintained Grounds Close To Local Amenities

Personal Outdoor Patio

Located on the ground floor, this apartment enjoys the advantage of its own private entrance, with French doors from the reception room opening directly onto a patio area. The development is attractively maintained and features a gated entrance, communal garden, allocated parking, as well as additional communal parking for residents and visitors.