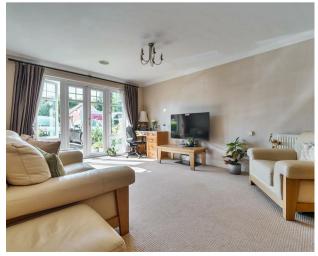

These particulars are intended as a guide and must not be relied upon as statements of fact. Your attention is drawn to the Important Notice on the last page.

The property opens into a spacious entrance hall with built-in storage, leading through to a light-filled reception room enhanced by double doors that allow natural light to flow throughout. The separate kitchen is well-sized and fitted with modern units, offering ample space for appliances. Both bedrooms are generously proportioned doubles, with the principal bedroom enjoying the added convenience of an en-suite shower room. A sleek and stylish family bathroom completes the accommodation.