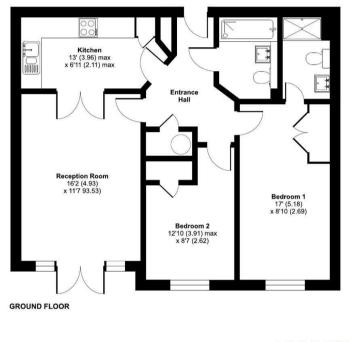

### Shoppenhangers Road, Maidenhead, SL6

Approximate Area = 731 sq ft / 68 sq m For identification only - Not to scale

Floor plan produced in accordance with RICS Property Measurement 2nd Edition, Incorporating International Property Measurement Standards (IPMS2 Residential). ©nichecom 2025. COOPPERS Produced of Coopers. REF: 1905454