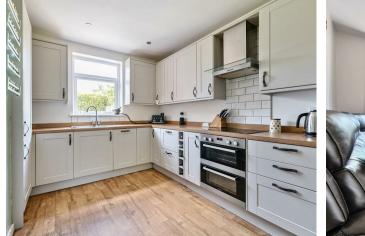

These particulars are intended as a guide and must not be relied upon as statements of fact. Your attention is drawn to the Important Notice on the last page.

A charming family home featuring a spacious bayfronted living room and an open-plan kitchen/dining area with bi-folding doors leading to the patio. The property benefits from a separate utility room with WC, three well-proportioned bedrooms with ample storage, and a modern family bathroom. A versatile Shepherds Hut with its own shower room offers an ideal space for a home office or guest accommodation.