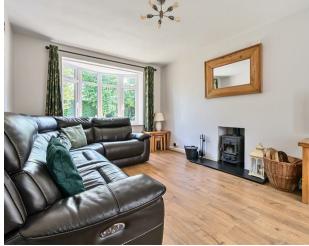

These particulars are intended as a guide and must not be relied upon as statements of fact. Your attention is drawn to the Important Notice on the last page.

A charming family home featuring a spacious bayfronted living room and an open-plan kitchen/dining area with bi-folding doors leading to the patio. The property benefits from a separate utility room with WC, three well-proportioned bedrooms with ample storage, and a modern family bathroom. A versatile Shepherds Hut with its own shower room offers an ideal space for a home office or guest accommodation.