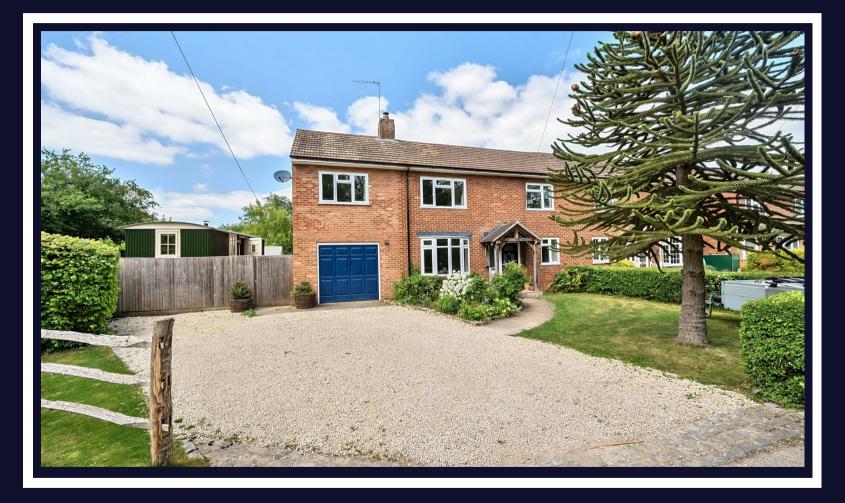

# Church View

Maidenhead • • SL6 3JQ : £685,000

## Church View Maidenhead • • SL6 3JQ

A beautifully presented three-bedroom family home located in the sought-after village of White Waltham.

> Desirable Cul-De-Sac Three Well Sized Bedrooms Extended Property Downstairs WC Separate Utility Room Two Reception Rooms Driveway Parking Shepherds Hut With Ensuite Great School Catchments Local Amenities

These particulars are intended as a guide and must not be relied upon as statements of fact. Your attention is drawn to the Important Notice on the last page.

A charming family home featuring a spacious bayfronted living room and an open-plan kitchen/dining area with bi-folding doors leading to the patio. The property benefits from a separate utility room with WC, three well-proportioned bedrooms with ample storage, and a modern family bathroom. A versatile Shepherds Hut with its own shower room offers an ideal space for a home office or guest accommodation.

The garden includes a patio area for outdoor seating, a lawn to the rear, and a Shepherd's Hut with an ensuite. There is also driveway parking for numerous vehicles with ranch-style fencing.

Church View is located in the highly desirable village of White Waltham within a private road, offering convenient access to major motorway links, local amenities, and picturesque countryside walks with stunning rural views.