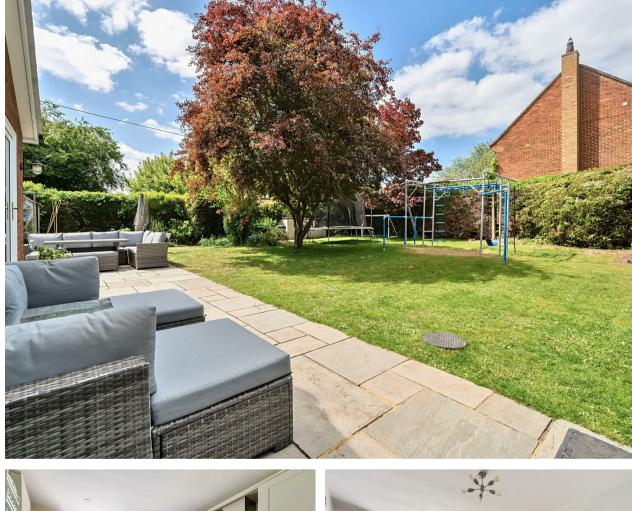

The garden includes a patio area for outdoor seating, a lawn to the rear, and a Shepherd's Hut with an ensuite. There is also driveway parking for numerous vehicles with ranch-style fencing.

Church View is located in the highly desirable village of White Waltham within a private road, offering convenient access to major motorway links, local amenities, and picturesque countryside walks with stunning rural views.