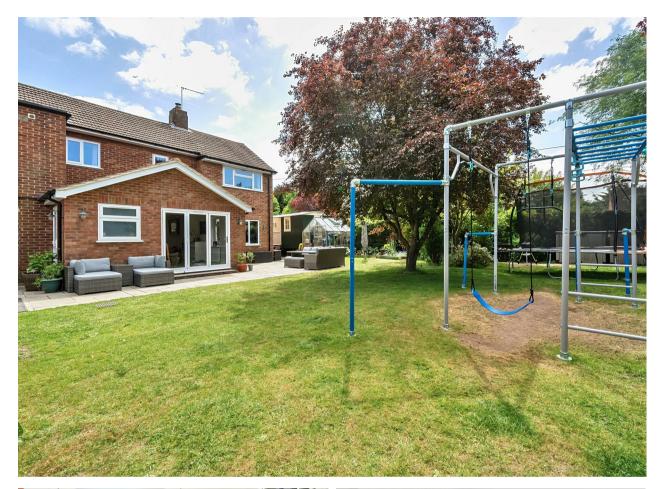

These particulars are intended as a guide and must not be relied upon as statements of fact. Your attention is drawn to the Important Notice on the last page.

A charming family home featuring a spacious bayfronted living room and an open-plan kitchen/dining area with bi-folding doors leading to the patio. The property benefits from a separate utility room with WC, three well-proportioned bedrooms with ample storage, and a modern family bathroom. A versatile Shepherds Hut with its own shower room offers an ideal space for a home office or guest accommodation.

The garden includes a patio area for outdoor seating, a lawn to the rear, and a Shepherd's Hut with an ensuite. There is also driveway parking for numerous vehicles with ranch-style fencing.

Church View is located in the highly desirable village of White Waltham within a private road, offering convenient access to major motorway links, local amenities, and picturesque countryside walks with stunning rural views.