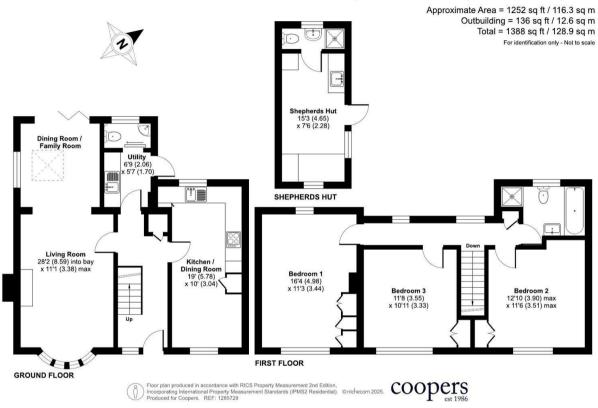

These particulars are intended as a guide and must not be relied upon as statements of fact. Your attention is drawn to the Important Notice on the last page.

A charming family home featuring a spacious bayfronted living room and an open-plan kitchen/dining area with bi-folding doors leading to the patio. The property benefits from a separate utility room with WC, three well-proportioned bedrooms with ample storage, and a modern family bathroom. A versatile Shepherds Hut with its own shower room offers an ideal space for a home office or guest accommodation.

The garden includes a patio area for outdoor seating, a lawn to the rear, and a Shepherd's Hut with an ensuite. There is also driveway parking for numerous vehicles with ranch-style fencing.

Church View is located in the highly desirable village of White Waltham within a private road, offering convenient access to major motorway links, local amenities, and picturesque countryside walks with stunning rural views.