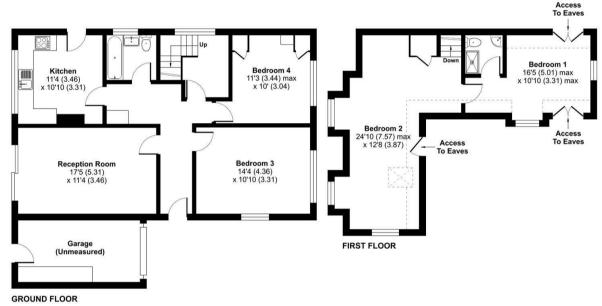

The ground floor offers a bright and airy reception room, a well-equipped kitchen, two spacious bedrooms, and a family bathroom. Upstairs, there are two additional double bedrooms, both featuring eaves storage, with Bedroom 2 benefiting from an ensuite bathroom.

The property also includes a private garage and offstreet parking. To the rear, you'll find a generously sized laid to lawn garden, larger than most, complete with a patio area and a swimming pool.

Situated on the sought-after Pinkneys Road in Maidenhead, the home enjoys convenient access to a variety of local amenities, including shops, highly regarded schools, and parks. Maidenhead town centre and railway station are nearby, offering fast connections to London Paddington. Excellent road links are also available via the M4 and A404(M).

## Pinkneys Road, Maidenhead, SL6

Approximate Area = 1234 sq ft / 114.6 sq m Limited Use Area(s) = 74 sq ft / 6.9 sq m Total = 1308 sq ft / 121.5 sq m For identification only - Not to scale

Floor plan produced in accordance with RICS Property Measurement 2nd Edition, Incorporating International Property Measurement Standards (IPMS2 Residential). © nichecom 2025. COOPETS Produced for Coopers. REF: 1286877