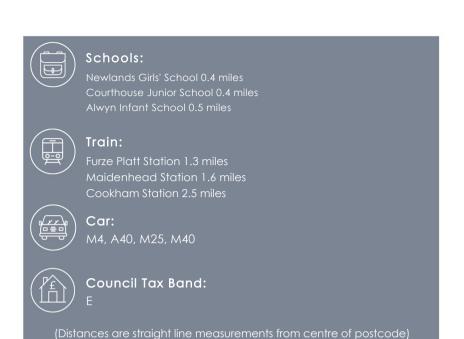

The property also includes a private garage and offstreet parking. To the rear, you'll find a generously sized laid to lawn garden, larger than most, complete with a patio area and a swimming pool.

Situated on the sought-after Pinkneys Road in Maidenhead, the home enjoys convenient access to a variety of local amenities, including shops, highly regarded schools, and parks. Maidenhead town centre and railway station are nearby, offering fast connections to London Paddington. Excellent road links are also available via the M4 and A404(M).