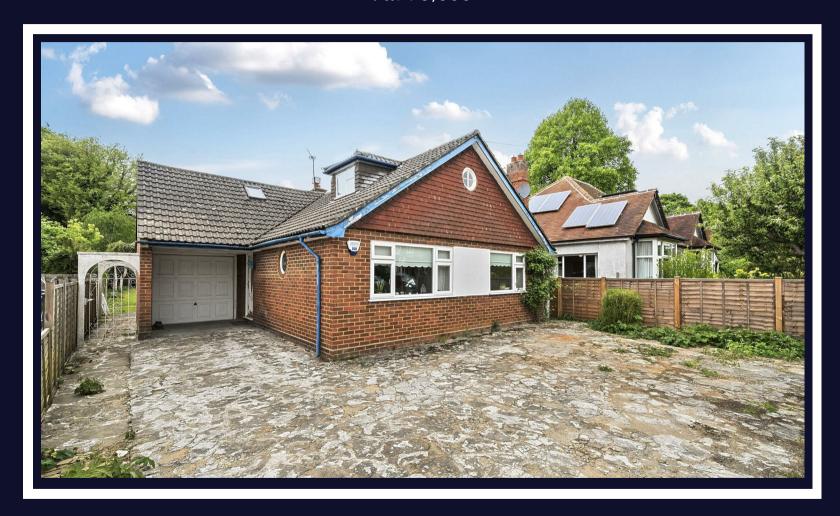

## Pinkneys Road

Maidenhead • • SL6 5DT : £795,000

## Pinkneys Road

Maidenhead • • SL6 5DT

\*NO CHAIN\*

Spacious four-bedroom detached chalet bungalow situated on the highly sought-after Pinkney's Road.

Desirable Location

Potential To Extend STPP

NO CHAIN

Generous Rear Garden

Driveway Parking

Detached

Garage

4 Double Bedrooms

Excellent Schools Close By

Local Amenities Nearby

These particulars are intended as a guide and must not be relied upon as statements of fact. Your attention is drawn to the Important Notice on the last page.