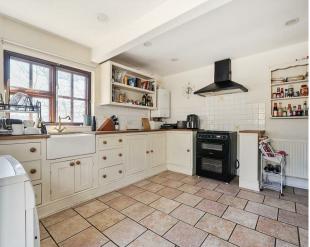

Amenities Close by

These particulars are intended as a guide and must not be relied upon as statements of fact. Your attention is drawn to the Important Notice on the last page.

Step into a welcoming hallway that leads to a spacious living and dining room, bathed in natural light and featuring an attractive gas fireplace. Adjacent to this, the generous kitchen offers ample storage and integrated appliances, with direct access to the garden. The property boasts three well-proportioned bedrooms, complemented by a family bathroom and a separate WC.