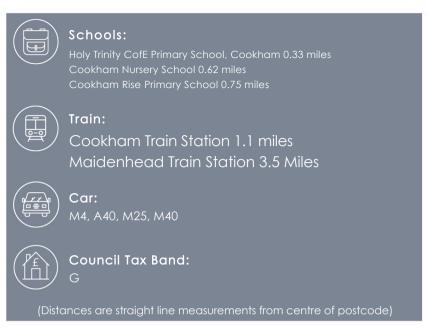

djacent to this, the generous kitchen offers ample storage and integrated appliances, with direct access to the garden. The property boasts three well-proportioned bedrooms, complemented by a family bathroom and a separate WC.

Externally, the home benefits from a carport and a wraparound garden, mostly laid to lawn, with a patio space. The stunning field views provide a picturesque and peaceful backdrop.

Positioned in a highly desirable location, the property is within easy reach of Cookham's charming village amenities, scenic river walks, and excellent transport links. The area is well-regarded for its local schools, shops, and cafes, making it a sought-after place to call home.

This unique and characterful home presents a rare opportunity to secure a property in a fantastic setting.





## The Toll House, Sutton Road, Cookham, Maidenhead, SL6

Approximate Area = 1007 sq ft / 93.5 sq m For identification only - Not to scale



Floor plan produced in accordance with RICS Property Measurement 2nd Edition, Incorporating International Property Measurement Standards (IPMS2 Residential). © nichecom 2025. COOPER est 1986 rest 1986



01628 232 550

42 Queen Street, Maidenhead, , SL6 1HZ maidenhead@coopersresidential.co.uk

CoopersResidential.co.uk



Important Notice: These particulars, whilst believed to be accurate are set out as a general outline only for guidance and do not constitute any part of an offer or contract. Intending purchasers should not rely on them as statements or representation of fact, but must satisfy themselves by inspection or otherwise has the authori