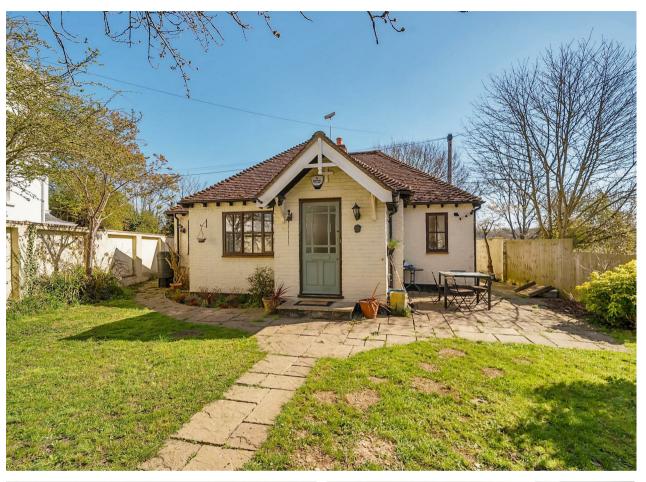

Scenic Field Views

Wraparound Garden

1930's Bungalow

Semi-Rural

Generous Open Plan Kitchen & Dining

Carport For Two

Three Bedrooms

Well-Maintained Throughout

Externally, the home benefits from a carport and a wraparound garden, mostly laid to lawn, with a patio space. The stunning field views provide a picturesque and peaceful backdrop.

Positioned in a highly desirable location, the property is within easy reach of Cookham's charming village amenities, scenic river walks, and excellent transport links. The area is well-regarded for its local schools, shops, and cafes, making it a sought-after place to call home.