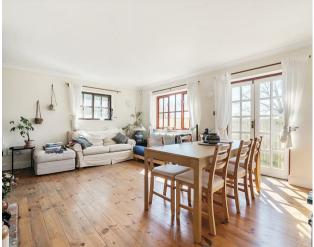

Amenities Close by

These particulars are intended as a guide and must not be relied upon as statements of fact. Your attention is drawn to the Important Notice on the last page.

Step into a welcoming hallway that leads to a spacious living and dining room, bathed in natural light and featuring an attractive gas fireplace. Adjacent to this, the generous kitchen offers ample storage and integrated appliances, with direct access to the garden. The property boasts three well-proportioned bedrooms, complemented by a family bathroom and a separate WC.