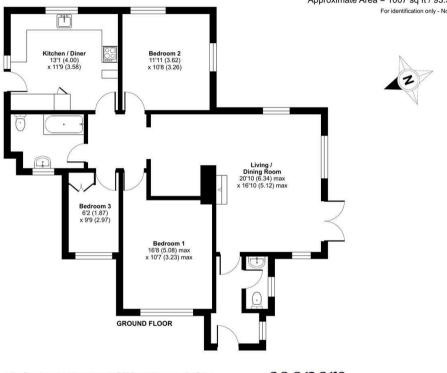

## The Toll House, Sutton Road, Cookham, Maidenhead, SL6

Approximate Area = 1007 sq ft / 93.5 sq m For identification only - Not to scale

Floor plan produced in accordance with RICS Property Measurement 2nd Edition, Incorporating International Property Measurement Standards (IPMS2 Residential). © nichecom 2025. COOPER est 1986 rest 1986