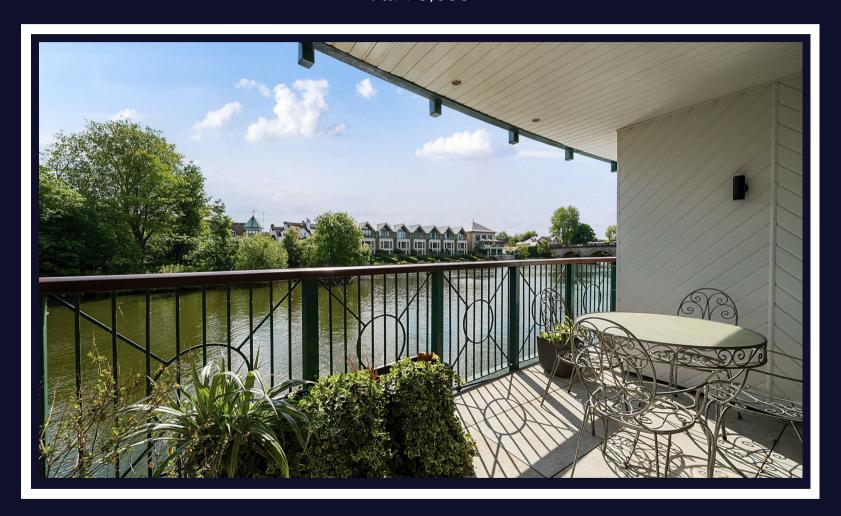

This outstanding home offers a spacious open-plan living and dining area, enhanced by bi-fold doors that lead onto a private balcony with captivating river views, flooding the space with natural light and creating a bright, welcoming atmosphere. The sleek, modern kitchen is separate and fully equipped with integrated appliances. The principal bedroom is set on a distinctive mezzanine level, benefiting from ample storage and an en-suite bathroom, while the second bedroom also benefits from its own en-suite shower room. A guest WC adds further convenience to this well-appointed property.

The apartment features a spacious, south-facing balcony with panoramic views,. It includes two allocated spaces in a secure underground parking area. Access to the home is through a secure communal entrance.