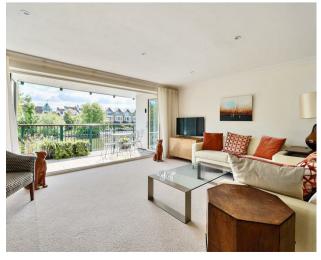

This outstanding home offers a spacious open-plan living and dining area, enhanced by bi-fold doors that lead onto a private balcony with captivating river views, flooding the space with natural light and creating a bright, welcoming atmosphere. The sleek, modern kitchen is separate and fully equipped with integrated appliances. The principal bedroom is set on a distinctive mezzanine level, benefiting from ample storage and an en-suite bathroom, while the second bedroom also benefits from its own en-suite shower room. A guest WC adds further convenience to this well-appointed property.