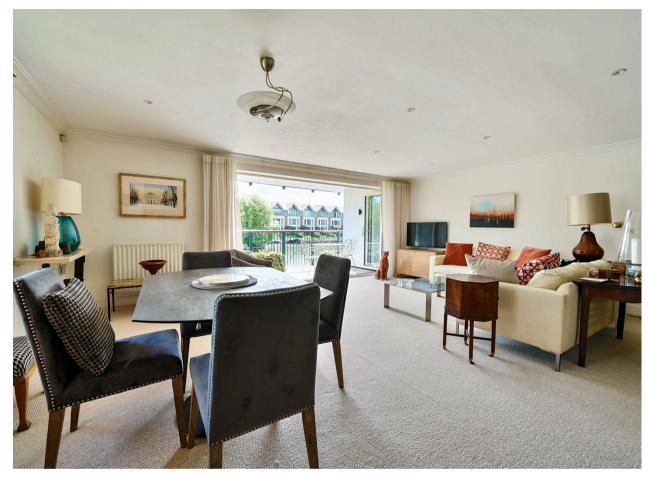

This outstanding home offers a spacious open-plan living and dining area, enhanced by bi-fold doors that lead onto a private balcony with captivating river views, flooding the space with natural light and creating a bright, welcoming atmosphere. The sleek, modern kitchen is separate and fully equipped with integrated appliances. The principal bedroom is set on a distinctive mezzanine level, benefiting from ample storage and an en-suite bathroom, while the second bedroom also benefits from its own en-suite shower room. A guest WC adds further convenience to this well-appointed property.