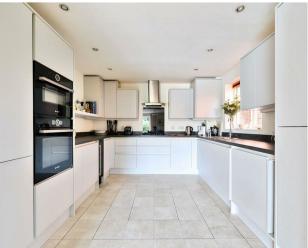

This outstanding home offers a spacious open-plan living and dining area, enhanced by bi-fold doors that lead onto a private balcony with captivating river views, flooding the space with natural light and creating a bright, welcoming atmosphere. The sleek, modern kitchen is separate and fully equipped with integrated appliances. The principal bedroom is set on a distinctive mezzanine level, benefiting from ample storage and an en-suite bathroom, while the second bedroom also benefits from its own en-suite shower room. A guest WC adds further convenience to this well-appointed property.