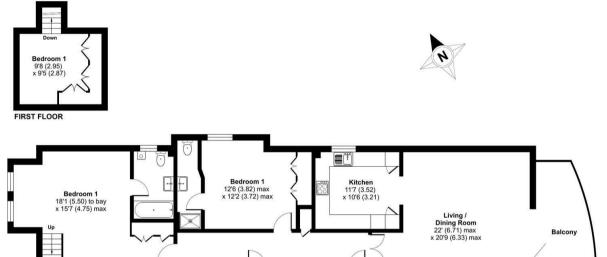

## Chandlers Quay, Ray Mead Road, Maidenhead, SL6

Approximate Area = 1384 sq ft / 128.5 sq m
For identification only - Not to scale

Floor plan produced in accordance with RICS Property Measurement 2nd Edition, incorporating International Property Measurement Standards (IPMS2 Residential). ©nichecom 2025. COOPETS est 1986

01628 232 550

42 Queen Street, Maidenhead, , SL6 1HZ

maidenhead@coopersresidential.co.uk

CoopersResidential.co.uk

**GROUND FLOOR** 

Important Notice: These particulars, whilst believed to be accurate are set out as a general outline only for guidance and do not constitute any part of an offer or contract. Intending purchasers should not rely on them as statements or representation of fact, but must satisfy themselves by inspection or otherwise has the authority to make or give any representation or warranty in respect of the property.