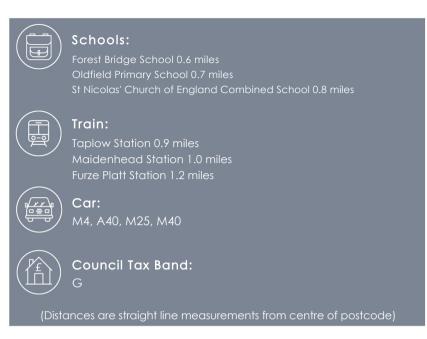

Perfectly positioned on the sought-after Ray Mead Road, Chandlers Quay enjoys a prime riverside setting with easy access to scenic Thames-sidewalks. The town centre, with its wide array of shops, cafés and restaurants, is within close reach, as is Maidenhead Station and Taplow Station offering fast links to London. The area is also well-served by local schools and road connection.