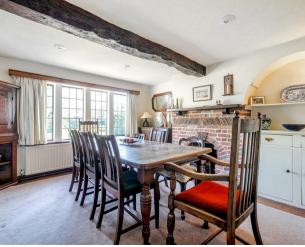

Adjacent to the living room is a formal dining room, beautifully illuminated by expansive windows that span the width of the rear wall, offering stunning views and an abundance of natural light.

At the heart of the home lies a generously sized kitchen and breakfast room, which flows effortlessly into an expansive sitting room. This space is enhanced by dual-aspect windows and French doors that open out to the garden, creating a wonderful connection between indoor and outdoor living.