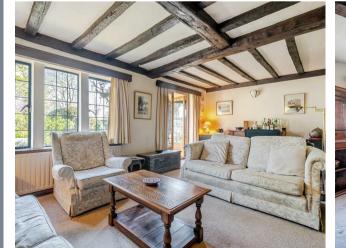

These particulars are intended as a guide and must not be relied upon as statements of fact. Your attention is drawn to the Important Notice on the last page.

Upon entering the property, you are welcomed by a spacious entrance hall that leads seamlessly into a bright and characterful living room. Here, exposed natural beams, large windows, feature open fireplace and French doors create a warm, inviting atmosphere and open onto the garden.