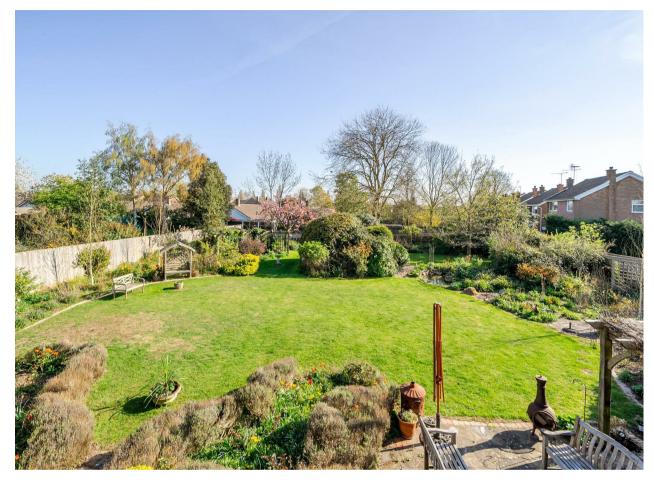

Additionally, the property boasts a self-contained annexe, comprising of a bedroom with dual-aspect windows, a kitchenette, and a private bathroom.

To the front of the property, you're greeted by a generously sized driveway and garage, offering ample parking for multiple vehicles. The rear garden is beautifully landscaped, featuring a well-kept lawn, mature shrubs, and an attractive ornamental pond.