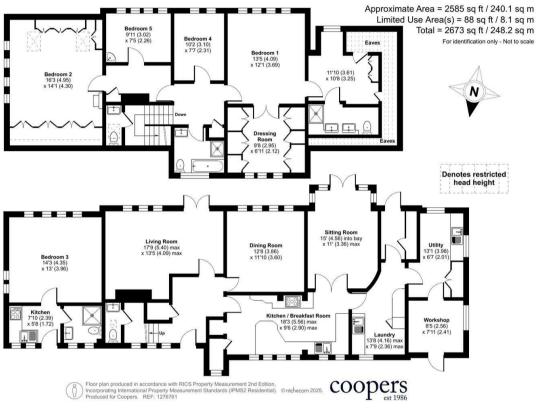

The ground floor is further enhanced by a convenient cloakroom, a well-appointed utility room with external access, an additional laundry room, and a versatile workshop.

Upstairs, four spacious bedrooms provide ample accommodation. The principal suite is a standout feature, offering a private dressing room and a luxurious en-suite complete with his and hers basins. The three remaining bedrooms are equally well-proportioned, served by a family bathroom and separate W/C.

Additionally, the property boasts a self-contained annexe, comprising of a bedroom with dual-aspect windows, a kitchenette, and a private bathroom.

To the front of the property, you're greeted by a generously sized driveway and garage, offering ample parking for multiple vehicles. The rear garden is beautifully landscaped, featuring a well-kept lawn, mature shrubs, and an attractive ornamental pond.