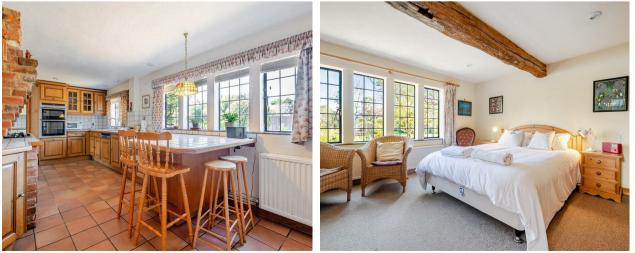

Adjacent to the living room is a formal dining room, beautifully illuminated by expansive windows that span the width of the rear wall, offering stunning views and an abundance of natural light.

At the heart of the home lies a generously sized kitchen and breakfast room, which flows effortlessly into an expansive sitting room. This space is enhanced by dual-aspect windows and French doors that open out to the garden, creating a wonderful connection between indoor and outdoor living.

The ground floor is further enhanced by a convenient cloakroom, a well-appointed utility room with external access, an additional laundry room, and a versatile workshop.

Upstairs, four spacious bedrooms provide ample accommodation. The principal suite is a standout feature, offering a private dressing room and a luxurious en-suite complete with his and hers basins. The three remaining bedrooms are equally well-proportioned, served by a family bathroom and separate W/C.