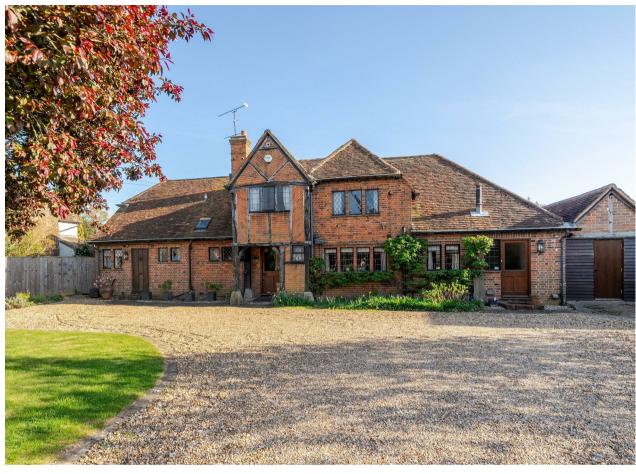

### No Chain

An Imposing and character-filled fivebedroom detached home, discreetly nestled in the highly sought-after Cox Green Lane.

Additionally, the property boasts a self-contained annexe, comprising of a bedroom with dual-aspect windows, a kitchenette, and a private bathroom.

To the front of the property, you're greeted by a generously sized driveway and garage, offering ample parking for multiple vehicles. The rear garden is beautifully landscaped, featuring a well-kept lawn, mature shrubs, and an attractive ornamental pond.