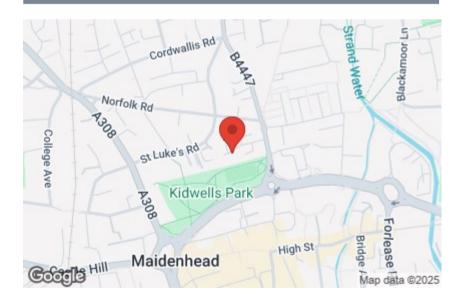

## Schools:

St Luke's CofE Primary School 0.2 miles Riverside Primary School and Nursery 0.3 miles

### Train:

Maidenhead Station 0.4 miles Furze Platt Station 0.6 miles Taplow Station 1.8 miles

Car: M4, A40, M25, M40

Co B

Council Tax Band: B

(Distances are straight line measurements from centre of postcode)