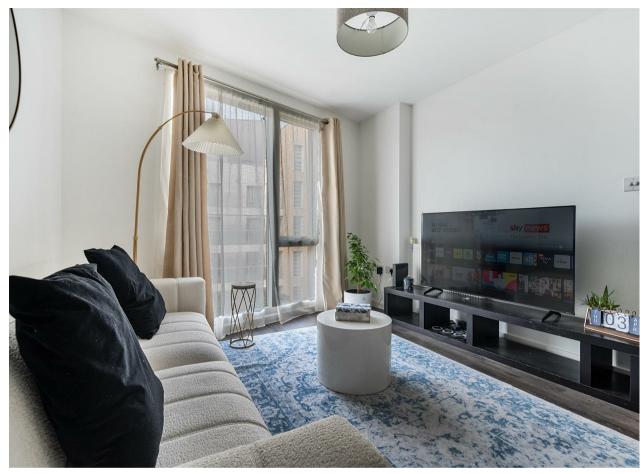

The property features a recently modernised kitchen, complete with integrated appliances and built-in storage. A spacious reception room provides ample space for both living and dining, complemented by a well-appointed family bathroom.