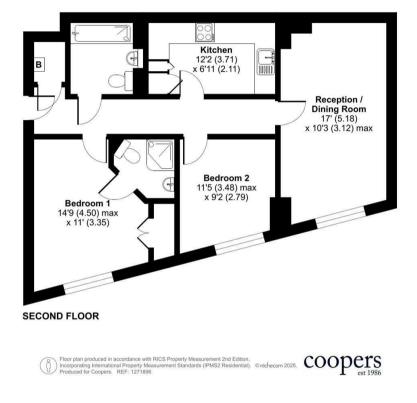

#### Kidwells Close, Maidenhead, SL6

Approximate Area = 718 sq ft / 66.7 sq m For identification only - Not to scale