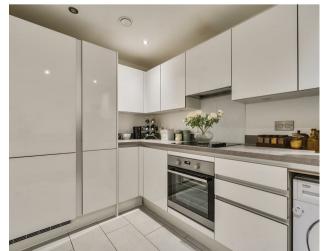

The property features a recently modernised kitchen, complete with integrated appliances and built-in storage. A spacious reception room provides ample space for both living and dining, complemented by a well-appointed family bathroom.