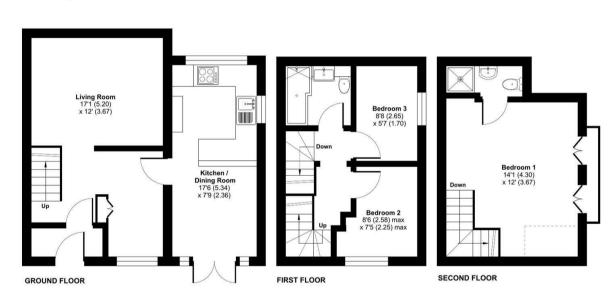

## Maypole Road, Taplow, Maidenhead, SL6

Approximate Area = 781 sq ft / 72.5 sq m Limited Use Area(s) = 13 sq ft / 1.2 sq m Total = 794 sq ft / 73.7 sq m

For identification only - Not to scale

Floor plan produced in accordance with RICS Property Measurement 2nd Edition, Incorporating International Property Measurement Standards (IPMS2 Residential). ©n/checom 2025. COOPERS est 1986