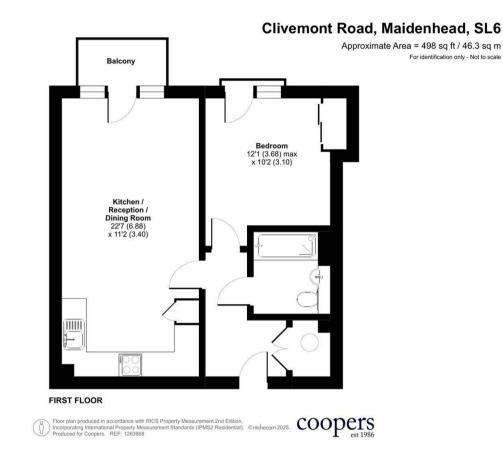

#### \*No Onward Chain\*

Beautifully presented first floor one bedroom apartment. Upon entering you will find a spacious hallway with a utility cupboard for storage, then by a spacious and airy lounge/kitchen/diner with a private balcony. The kitchen is well appointed with integrated appliances and plenty of counter space. Continuing through the hallway you will find a well proportioned bedroom with built-in storage, and a separate three piece bathroom. Furthermore, the property also benefits from a underground allocated parking space.