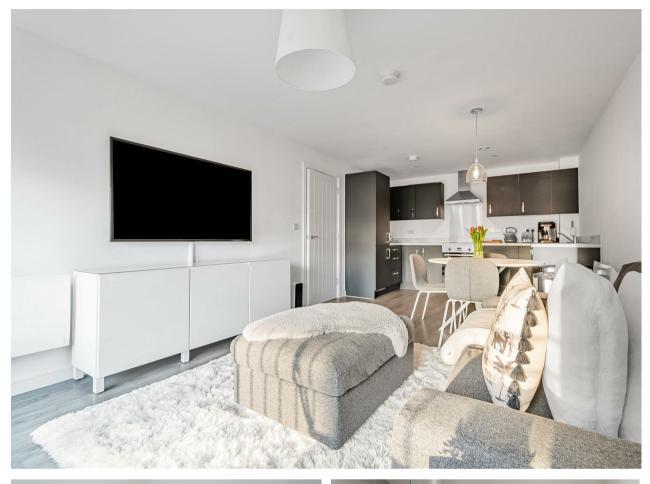

#### \*No Onward Chain\*

Beautifully presented first floor one bedroom apartment. Upon entering you will find a spacious hallway with a utility cupboard for storage, then by a spacious and airy lounge/kitchen/diner with a private balcony. The kitchen is well appointed with integrated appliances and plenty of counter space. Continuing through the hallway you will find a well proportioned bedroom with built-in storage, and a separate three piece bathroom. Furthermore, the property also benefits from a underground allocated parking space.

Modern One Bedroom Apartment

Close to Transport Links 996 Years Lease South Facing Balcony Allocated Parking Recently Built Integrated Appliances

Built in Storage

First Floor

No Onward Chain

These particulars are intended as a guide and must not be relied upon as statements of fact. Your attention is drawn to the Important Notice on the last page.