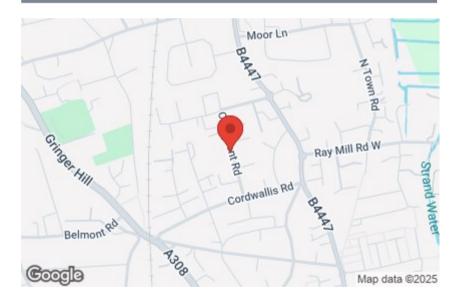

#### Schools:

Riverside Primary School and Nursery - 0.1 miles St Luke's CofE Primary School - 0.2 miles St Mary's Catholic Primary School - 0.3 miles

### Train:

Furze Platt Station - 0.3 miles Maidenhead Station - 0.8 miles Cookham Station - 1.8 miles

) Car: M4, A40, M25, M40

Council Tax Band:

(Distances are straight line measurements from centre of postcode)