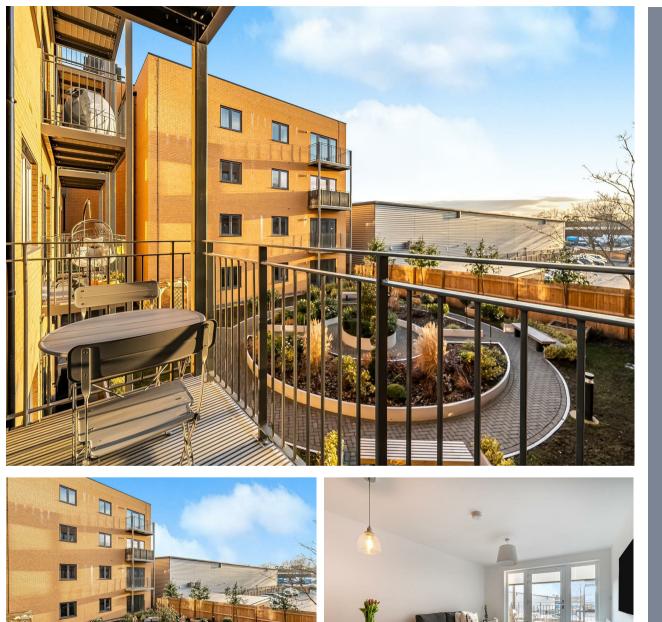

#### \*No Onward Chain\*

Beautifully presented first floor one bedroom apartment. Upon entering you will find a spacious hallway with a utility cupboard for storage, then by a spacious and airy lounge/kitchen/diner with a private balcony. The kitchen is well appointed with integrated appliances and plenty of counter space. Continuing through the hallway you will find a well proportioned bedroom with built-in storage, and a separate three piece bathroom. Furthermore, the property also benefits from a underground allocated parking space.

Modern One Bedroom Apartment

Close to Transport Links 996 Years Lease South Facing Balcony Allocated Parking Recently Built Integrated Appliances

Built in Storage

First Floor

No Onward Chain

These particulars are intended as a guide and must not be relied upon as statements of fact. Your attention is drawn to the Important Notice on the last page.