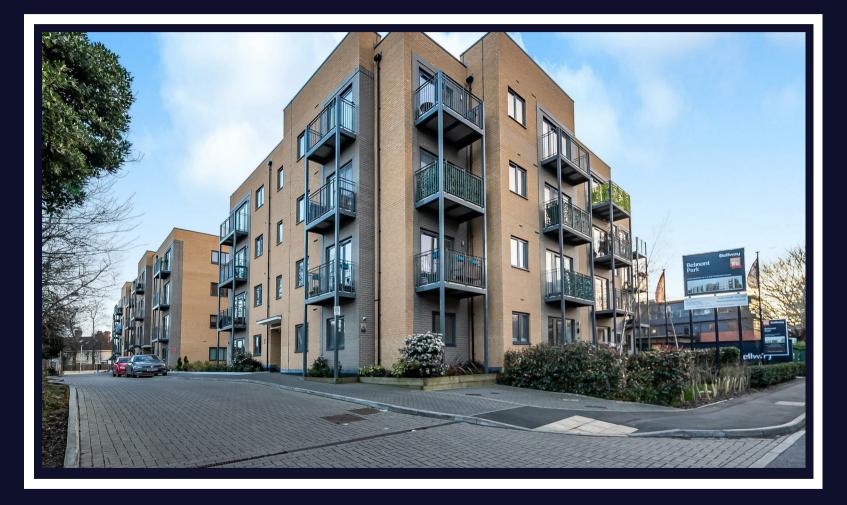

# Clivemont Road

Maidenhead • • SL6 7DU : £260,000

#### \*No Onward Chain\*

Beautifully presented first floor one bedroom apartment. Upon entering you will find a spacious hallway with a utility cupboard for storage, then by a spacious and airy lounge/kitchen/diner with a private balcony. The kitchen is well appointed with integrated appliances and plenty of counter space. Continuing through the hallway you will find a well proportioned bedroom with built-in storage, and a separate three piece bathroom. Furthermore, the property also benefits from a underground allocated parking space.

Modern One Bedroom Apartment

Close to Transport Links 996 Years Lease South Facing Balcony Allocated Parking Recently Built Integrated Appliances

Built in Storage

First Floor

No Onward Chain

These particulars are intended as a guide and must not be relied upon as statements of fact. Your attention is drawn to the Important Notice on the last page.