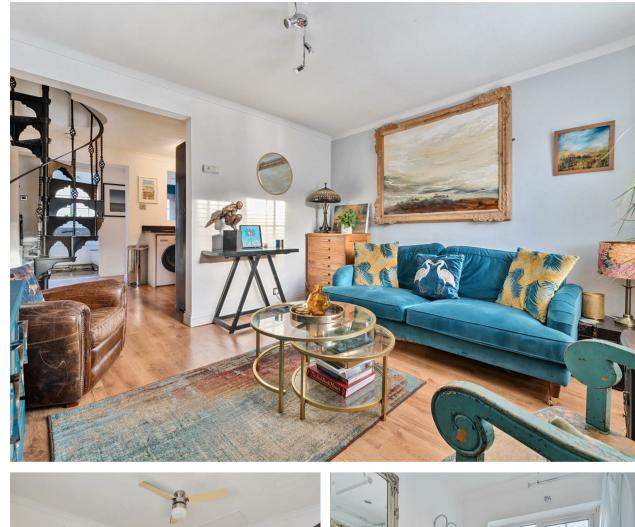

### Switchback Road South Maidenhead • Berkshire • SL6 7QE

A charming 19th-century mid-terrace home located in the sought-after Furze Platt area, with highly regarded schools nearby.

> 1 Ift Living Room Charming Spiral Staircase Modern Kitchen Utility Area Two Double Bedrooms Free-Standing Bath Desirable Furze-Platt Locality Excellent Schools Nearby Access To Major Motorway Links

Built In The 19th Century

These particulars are intended as a guide and must not be reliec upon as statements of fact. Your attention is drawn to the Important Notice on the last page.

The property features an 11ft living room leading to a bright kitchen with integrated appliances, a spacious hallway offering space for a separate utility area, and a family bathroom complete with a stunning freestanding bath. On the first floor, you'll find two generously sized bedrooms, both light and airy.