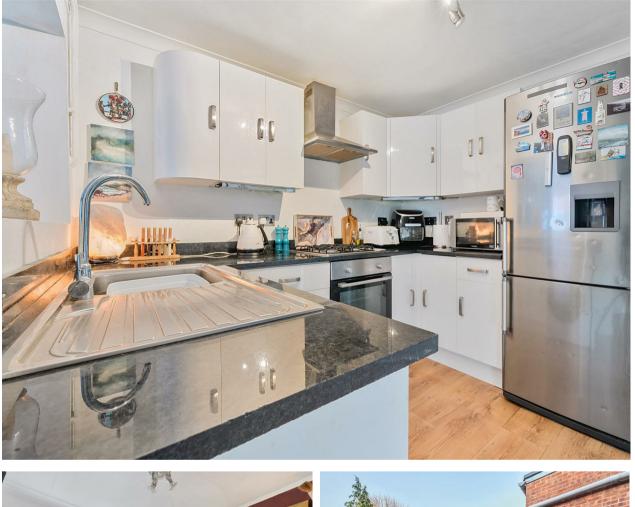

Built In The 19th Century

These particulars are intended as a guide and must not be reliec upon as statements of fact. Your attention is drawn to the Important Notice on the last page.

The property features an 11ft living room leading to a bright kitchen with integrated appliances, a spacious hallway offering space for a separate utility area, and a family bathroom complete with a stunning freestanding bath. On the first floor, you'll find two generously sized bedrooms, both light and airy.