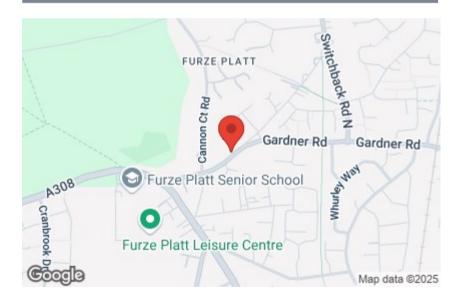

#### Schools:

Furze Platt Senior School 0.2 miles Furze Platt Junior School 0.4 miles Furze Platt Infant School 0.4 miles

## 

J.

Train:

Furze Platt Station 0.4 miles Maidenhead Station 1.4 miles Cookham Station 1.5 miles

Car: M4, A40, M25, M40

Council Tax Band:

(Distances are straight line measurements from centre of postcode)