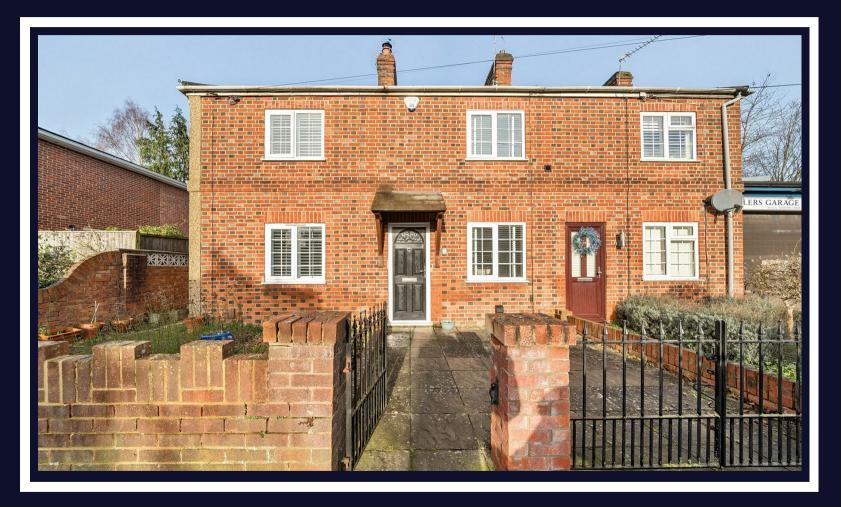

# Switchback Road South

Maidenhead • Berkshire • SL6 7QE : £365,000

### Switchback Road South Maidenhead • Berkshire • SL6 7QE

A charming 19th-century mid-terrace home located in the sought-after Furze Platt area, with highly regarded schools nearby.

> 1 Ift Living Room Charming Spiral Staircase Modern Kitchen Utility Area Two Double Bedrooms Free-Standing Bath Desirable Furze-Platt Locality Excellent Schools Nearby Access To Major Motorway Links

Built In The 19th Century

These particulars are intended as a guide and must not be reliec upon as statements of fact. Your attention is drawn to the Important Notice on the last page.

The property features an 11ft living room leading to a bright kitchen with integrated appliances, a spacious hallway offering space for a separate utility area, and a family bathroom complete with a stunning freestanding bath. On the first floor, you'll find two generously sized bedrooms, both light and airy.

At the rear, there is a private courtyard garden, while the front offers residents' parking.

The home is conveniently located near popular amenities, excellent schools, and offers great access to motorway links for the M4, M40, and A404. Maidenhead train station and town centre are 1.7 miles away, but the property is just a short 10-minute walk from Furze Platt station.