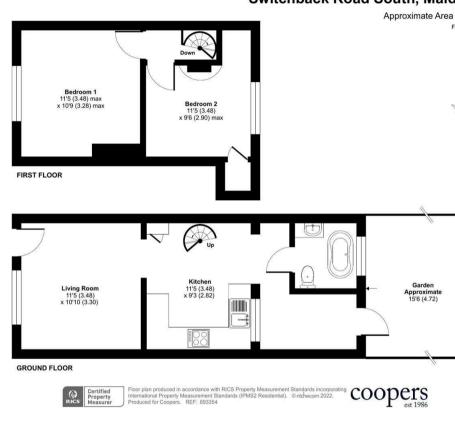

### Switchback Road South, Maidenhead, SL6

Approximate Area = 590 sq ft / 54.8 sq m For identification only - Not to scale