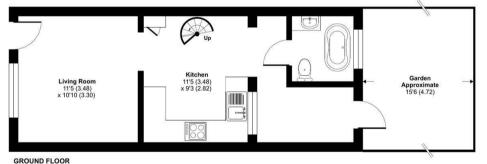

## Switchback Road South, Maidenhead, SL6

Approximate Area = 590 sq ft / 54.8 sq m
For identification only - Not to scale

-----

Certified Property Measurer Floor plan produced in accordance with RICS Property Measurement Standards incorpor International Property Measurement Standards (IPMS2 Residential). @ntchecom 2022. Produced for Coopers. REF: 893584

Access To Major Motorway Links

These particulars are intended as a guide and must not be relied upon as statements of fact. Your attention is drawn to the Important Notice on the last page.

The property features an 11ft living room leading to a bright kitchen with integrated appliances, a spacious hallway offering space for a separate utility area, and a family bathroom complete with a stunning freestanding bath. On the first floor, you'll find two generously sized bedrooms, both light and airy.