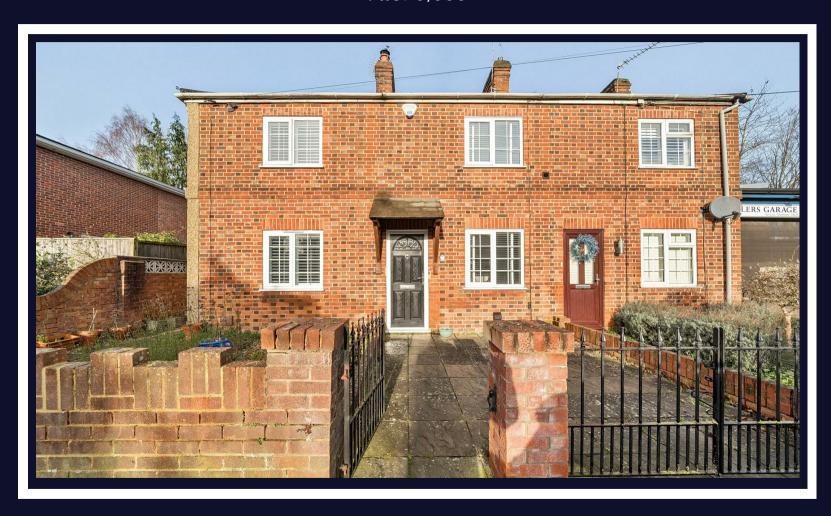

## Switchback Road South

Maidenhead • Berkshire • SL6 7QE : £370,000

## Switchback Road South

Maidenhead • Berkshire • SL6 7QE

A charming 19th-century mid-terrace home located in the sought-after Furze Platt area, with highly regarded schools nearby.

Built In The 19th Century

11ft Living Room

Charming Spiral Staircase

Modern Kitchen

Utility Area

Two Double Bedrooms

Free-Standing Bath

Desirable Furze-Platt Locality

Excellent Schools Nearby