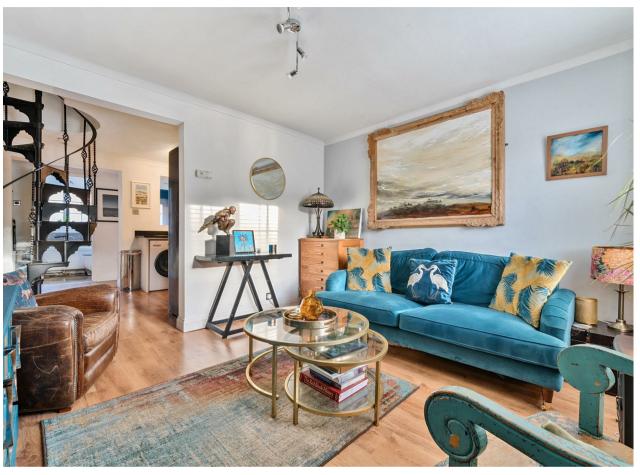

11ft Living Room

Charming Spiral Staircase

Modern Kitchen

Utility Area

Two Double Bedrooms

Free-Standing Bath

Desirable Furze-Platt Locality

Excellent Schools Nearby

Access To Major Motorway Links

These particulars are intended as a guide and must not be relied upon as statements of fact. Your attention is drawn to the Important Notice on the last page.

The property features an 11ft living room leading to a bright kitchen with integrated appliances, a spacious hallway offering space for a separate utility area, and a family bathroom complete with a stunning freestanding bath. On the first floor, you'll find two generously sized bedrooms, both light and airy.