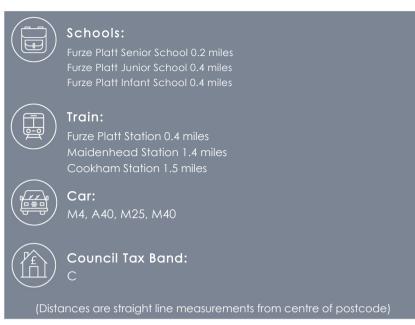

Maidenhead train station and town centre are 1.7 miles away, but the property is just a short 10-minute walk from Furze Platt station.