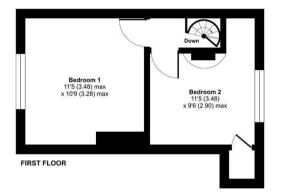

## Switchback Road South, Maidenhead, SL6

Approximate Area = 590 sq ft / 54.8 sq m
For identification only - Not to scale

-----

Certified Property Measurer Floor plan produced in accordance with RICS Property Measurement Standards incorpor International Property Measurement Standards (IPMS2 Residential). @ntchecom 2022. Produced for Coopers. REF: 893584

Access To Major Motorway Links

These particulars are intended as a guide and must not be relied upon as statements of fact. Your attention is drawn to the Important Notice on the last page.

The property features an 11ft living room leading to a bright kitchen with integrated appliances, a spacious hallway offering space for a separate utility area, and a family bathroom complete with a stunning freestanding bath. On the first floor, you'll find two generously sized bedrooms, both light and airy.