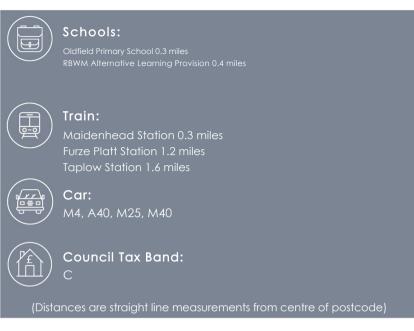

llingford Way

Maidenhead • Berkshire • SL6 1GQ

A stunning two bedroom, two bathroom apartment benefitting from a wraparound balcony.

Well Maintained

Allocated parking

Two spacious bedrooms

Wraparound balcony

En-suite to main bedroom

Open plan

Decorated to high standard

Communal gardens

Walking distance to Maidenhead station/Elizabeth Line

Local amenities nearby

These particulars are intended as a guide and must not be relie upon as statements of fact. Your attention is drawn to the Important Notice on the last page.













## Property

A fourth floor apartment offering two spacious bedrooms one with an en-suite, open plan living area and a family bathroom. The apartment is finished with a wraparound balcony and has been updated to a high standard by the current owners.





## Wallingford Way, Maidenhead, SL6

Approximate Area = 777 sq ft / 72.2 sq m
For identification only - Not to scale











01628 232 550

42 Queen Street, Maidenhead, , SL6 1HZ

maidenhead@coopersresidential.co.uk

CoopersResidential.co.uk



Important Notice: These particulars, whilst believed to be accurate are set out as a general outline only for guidance and do not constitute any part of an offer or contract. Intending purchasers should not rely on them as statements or representation of fact, but must satisfy themselves by inspection or otherwise has the authority to make or give any representation or warranty in respect of the property.