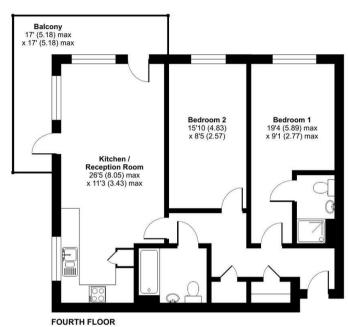

## Property

A fourth floor apartment offering two spacious bedrooms one with an en-suite, open plan living area and a family bathroom. The apartment is finished with a wraparound balcony and has been updated to a high standard by the current owners.

## Wallingford Way, Maidenhead, SL6

Approximate Area = 777 sq ft / 72.2 sq m
For identification only - Not to scale

01628 232 550

42 Queen Street, Maidenhead, , SL6 1HZ

maidenhead@coopersresidential.co.uk