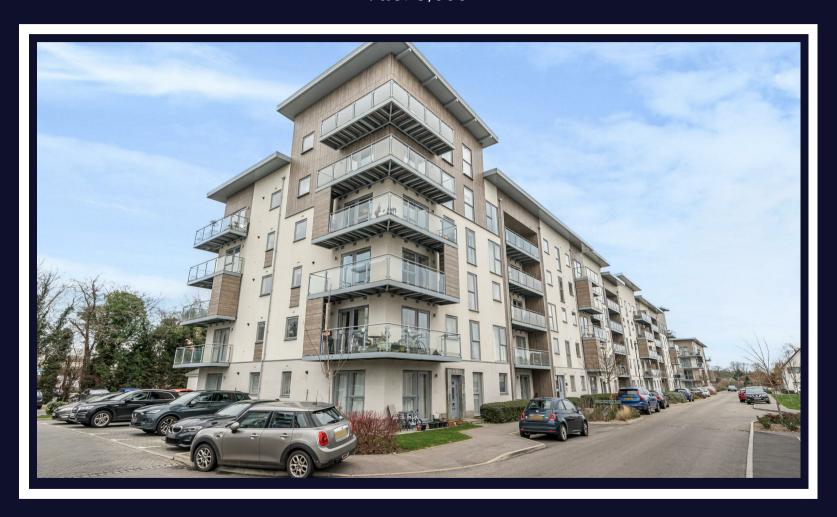

## 3 Wallingford Way

Maidenhead • Berkshire • SL6 1GQ : £375,000

coopers est 1986

## 3 Wallingford Way

Maidenhead • Berkshire • SL6 1GQ

A stunning two bedroom, two bathroom apartment benefitting from a wraparound balcony.

Well Maintained

Allocated parking

Two spacious bedrooms

Wraparound balcony

## Property

A fourth floor apartment offering two spacious bedrooms one with an en-suite, open plan living area and a family bathroom. The apartment is finished with a wraparound balcony and has been updated to a high standard by the current owners.