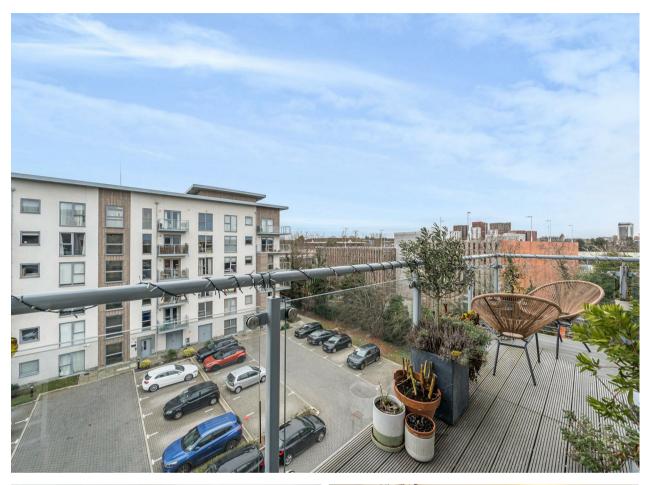

## 3 Wallingford Way

Maidenhead • Berkshire • SL6 1GQ

A stunning two bedroom, two bathroom apartment benefitting from a wraparound balcony.

Well Maintained

Allocated parking

Two spacious bedrooms

Wraparound balcony

## Property

A fourth floor apartment offering two spacious bedrooms one with an en-suite, open plan living area and a family bathroom. The apartment is finished with a wraparound balcony and has been updated to a high standard by the current owners.