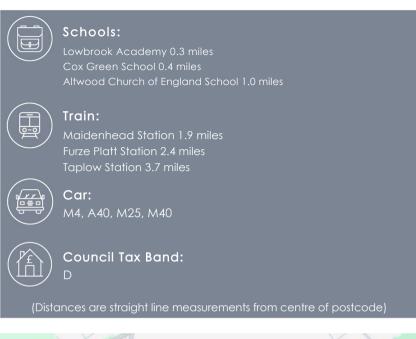

Additionally, the property benefits from a garage in a block a stone's throw away from the property. The rear garden is primarily laid to lawn, complemented by a patio area.

Palmers Close is ideally situated in Cox Green within catchment for Lowbrook Academy and other local well-regarded schools. Ockwells Park and White Waltham village with its airfield and beautiful countryside views are a short walk away. Furthermore, the location benefits from having excellent motorway links, access to the Elizabeth Line and other local amenities.