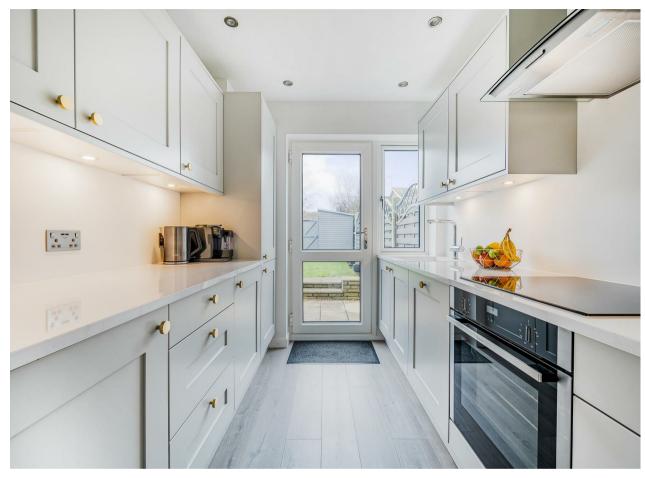

Beautifully renovated to an exceptional standard, this home boasts a spacious living and dining area that seamlessly flows into a modern kitchen with NEFF integrated appliances. Upstairs, you'll find three bedrooms, all with built-in wardrobes, along with a stylish fully tiled family bathroom.