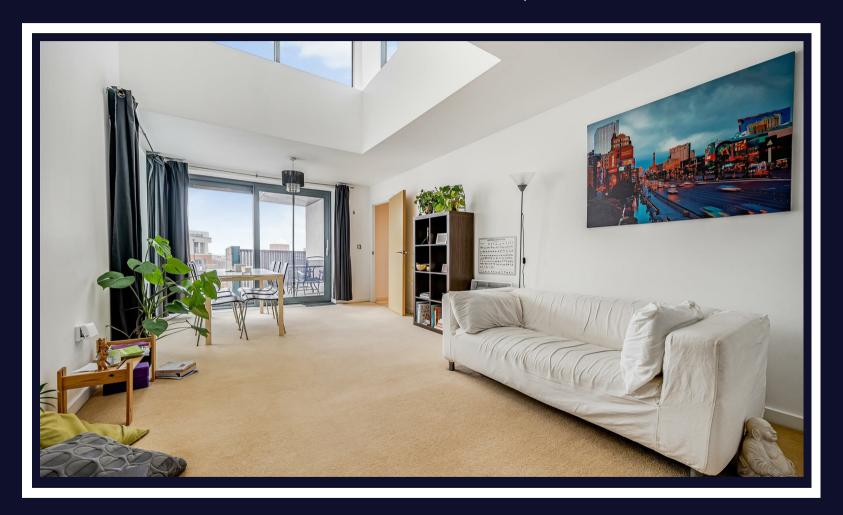

Step into this bright and airy apartment, welcomed by a generous hallway featuring two built-in storage closets. The hallway leads effortlessly into the expansive living and dining room, bathed in natural light from a stunning skylight and boasting ceilings higher than average. Adjacent to this space is a separate kitchen, fully equipped with integrated appliances. The property includes a family bathroom and two double bedrooms, with the master bedroom offering the added luxury of an en-suite. One of the standout features of this home is the large south facing wraparound balcony, accessible from three points, providing scenic views of Maidenhead.

This well-designed apartment also offers a designated parking space, a secure phone entry system, and elevator access.

Providence House is perfectly positioned in the heart of Maidenhead Town Centre, surrounded by a variety of shops, pubs, and restaurants. It's also within walking distance of Maidenhead Train Station (GWR & Elizabeth Line), with excellent connectivity to the M4, M40, and M25.