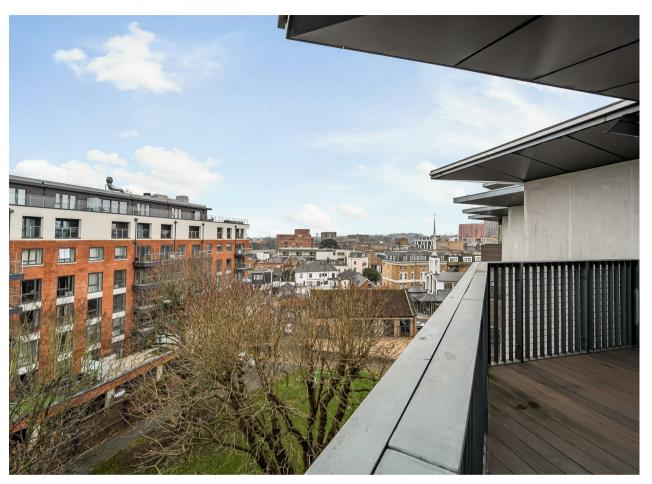

Step into this bright and airy apartment, welcomed by a generous hallway featuring two built-in storage closets. The hallway leads effortlessly into the expansive living and dining room, bathed in natural light from a stunning skylight and boasting ceilings higher than average. Adjacent to this space is a separate kitchen, fully equipped with integrated appliances. The property includes a family bathroom and two double bedrooms, with the master bedroom offering the added luxury of an en-suite. One of the standout features of this home is the large south facing wraparound balcony, accessible from three points, providing scenic views of Maidenhead.