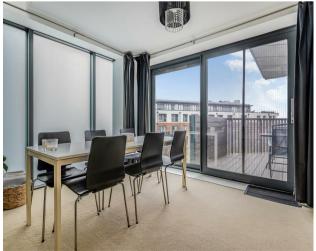

Step into this bright and airy apartment, welcomed by a generous hallway featuring two built-in storage closets. The hallway leads effortlessly into the expansive living and dining room, bathed in natural light from a stunning skylight and boasting ceilings higher than average. Adjacent to this space is a separate kitchen, fully equipped with integrated appliances. The property includes a family bathroom and two double bedrooms, with the master bedroom offering the added luxury of an en-suite. One of the standout features of this home is the large south facing wraparound balcony, accessible from three points, providing scenic views of Maidenhead.