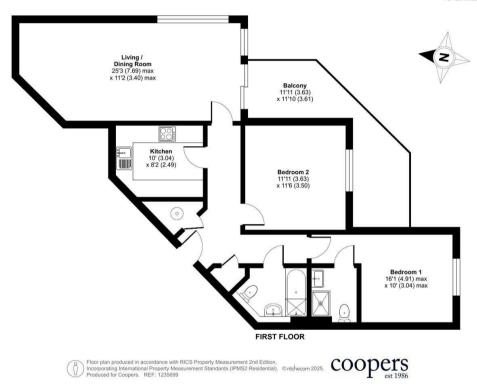

## Providence House, Providence Place, Maidenhead, SL6

Approximate Area = 848 sq ft / 78.7 sq m

For identification only - Not to scale

01628 232 550

42 Queen Street, Maidenhead, , SL6 1HZ

maidenhead@coopersresidential.co.uk