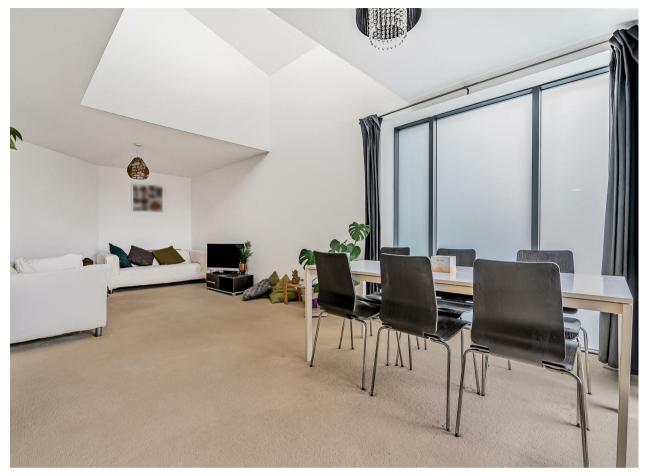

Step into this bright and airy apartment, welcomed by a generous hallway featuring two built-in storage closets. The hallway leads effortlessly into the expansive living and dining room, bathed in natural light from a stunning skylight and boasting ceilings higher than average. Adjacent to this space is a separate kitchen, fully equipped with integrated appliances. The property includes a family bathroom and two double bedrooms, with the master bedroom offering the added luxury of an en-suite. One of the standout features of this home is the large south facing wraparound balcony, accessible from three points, providing scenic views of Maidenhead.