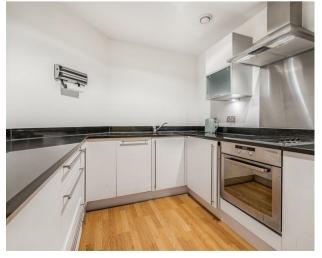

Step into this bright and airy apartment, welcomed by a generous hallway featuring two built-in storage closets. The hallway leads effortlessly into the expansive living and dining room, bathed in natural light from a stunning skylight and boasting ceilings higher than average. Adjacent to this space is a separate kitchen, fully equipped with integrated appliances. The property includes a family bathroom and two double bedrooms, with the master bedroom offering the added luxury of an en-suite. One of the standout features of this home is the large south facing wraparound balcony, accessible from three points, providing scenic views of Maidenhead.