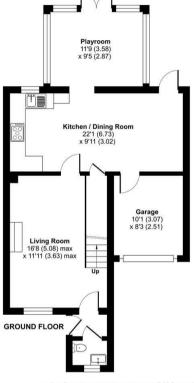

## Hunters Way, Slough, SL1

 $\label{eq:Approximate Area = 1082 sq ft / 100.5 sq m} Garage = 88 sq ft / 8.1 sq m} Gotal = 1170 sq ft / 108.6 sq m}$ 

For identification only - Not to scale

Floor plan produced in accordance with RICS Property Measurement 2nd Edition, incorporating International Property Measurement Standards (IPMS2 Residential). © n/checom 2025. Produced for Coopers. REF: 1233856