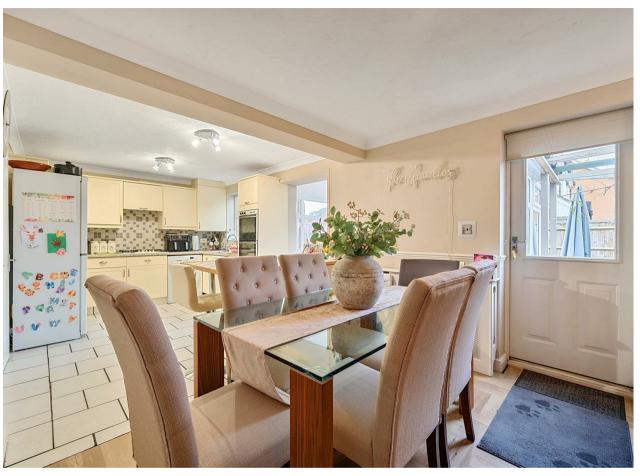

Featuring a spacious living room with a fireplace, a fitted kitchen with integrated appliances that overlooks the formal dining room, and a bright, airy conservatory ideal for use as a playroom, offering direct access to the garden. The first floor comprises of three bedrooms, with built-in wardrobes in bedrooms one and three, a family bathroom, and an en-suite to the master bedroom.