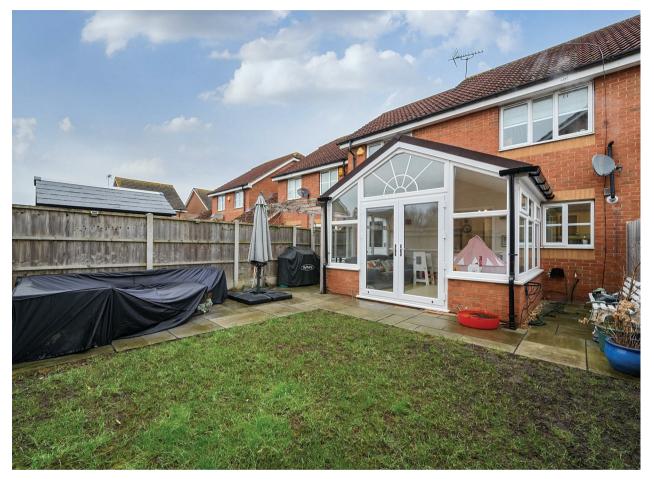

Featuring a spacious living room with a fireplace, a fitted kitchen with integrated appliances that overlooks the formal dining room, and a bright, airy conservatory ideal for use as a playroom, offering direct access to the garden. The first floor comprises of three bedrooms, with built-in wardrobes in bedrooms one and three, a family bathroom, and an en-suite to the master bedroom.

The front of the property offers driveway parking for one car and a garage, while the rear features a spacious south-west facing garden with a lawn and patio area.

Hunters Way offers convenient access to major motorway links, including the A4, M4, and M25, as well as London Heathrow. It is close to local amenities and a variety of schools. Burnham Railway Station is just 1 mile away, approximately a 23-minute walk.