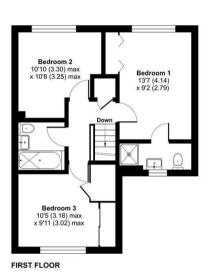

Featuring a spacious living room with a fireplace, a fitted kitchen with integrated appliances that overlooks the formal dining room, and a bright, airy conservatory ideal for use as a playroom, offering direct access to the garden. The first floor comprises of three bedrooms, with built-in wardrobes in bedrooms one and three, a family bathroom, and an en-suite to the master bedroom.

## Hunters Way, Slough, SL1

 $\label{eq:Approximate Area = 1082 sq ft / 100.5 sq m} Garage = 88 sq ft / 8.1 sq m} Gotal = 1170 sq ft / 108.6 sq m}$ 

For identification only - Not to scale

Floor plan produced in accordance with RICS Property Measurement 2nd Edition, incorporating International Property Measurement Standards (IPMS2 Residential). © n/checom 2025. Produced for Coopers. REF: 1233856