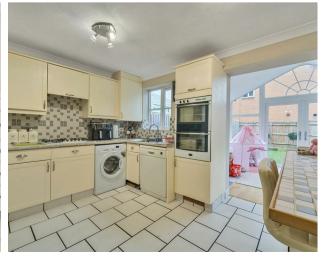

Featuring a spacious living room with a fireplace, a fitted kitchen with integrated appliances that overlooks the formal dining room, and a bright, airy conservatory ideal for use as a playroom, offering direct access to the garden. The first floor comprises of three bedrooms, with built-in wardrobes in bedrooms one and three, a family bathroom, and an en-suite to the master bedroom.