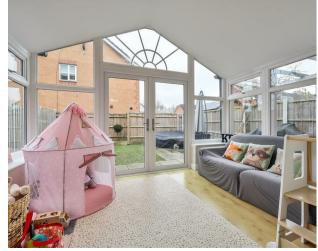

Featuring a spacious living room with a fireplace, a fitted kitchen with integrated appliances that overlooks the formal dining room, and a bright, airy conservatory ideal for use as a playroom, offering direct access to the garden. The first floor comprises of three bedrooms, with built-in wardrobes in bedrooms one and three, a family bathroom, and an en-suite to the master bedroom.