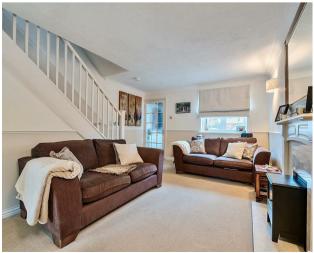

Featuring a spacious living room with a fireplace, a fitted kitchen with integrated appliances that overlooks the formal dining room, and a bright, airy conservatory ideal for use as a playroom, offering direct access to the garden. The first floor comprises of three bedrooms, with built-in wardrobes in bedrooms one and three, a family bathroom, and an en-suite to the master bedroom.