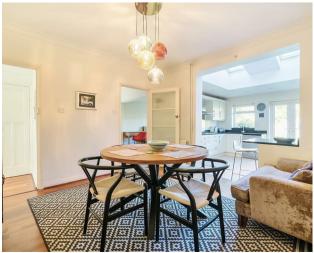

The ground floor welcomes you with a generous entrance hall that leads to a spacious sitting room adorned with bright and airy bay windows, a formal dining room, and a kitchen beautifully enhanced by a stunning skylight and integrated appliances. The ground floor also features a versatile family room or additional bedroom and a convenient shower room. Upstairs, the property features three generously sized bedrooms, including a spacious master bedroom with beautiful bay windows, and a well-appointed family bathroom.