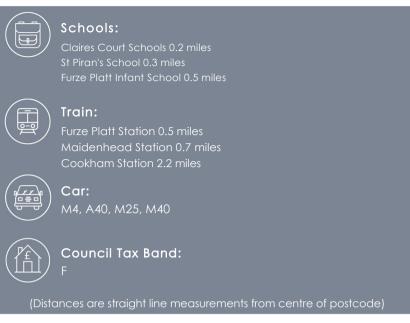

Outside, the home boasts a large private driveway with direct access to a beautifully maintained 70ft garden featuring a lawn, patio area and a charming summer house, ideal for use as a home office.

Situated on the highly sought-after Keble Road in Maidenhead, this property benefits from its proximity to excellent local schools, including Claires Court Junior/Senior Girls School and Highfield School. Maidenhead Town Centre and Train Station, offering convenient access to the Elizabeth Line, are just a short walk away. The area also enjoys excellent transport links to the M4, M40, and A404, along with an abundance of local amenities and picturesque walking routes.