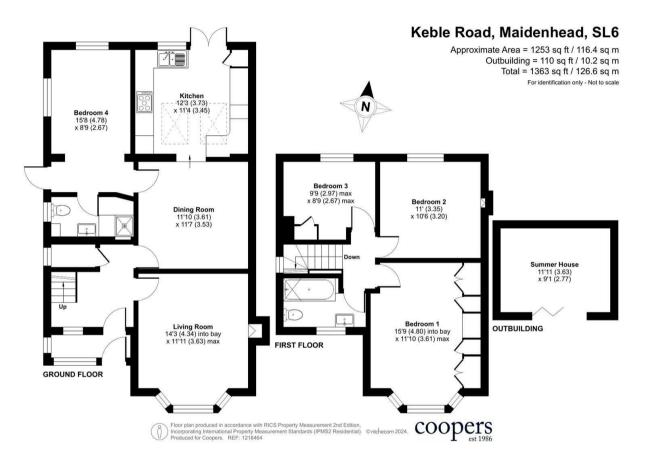

The ground floor welcomes you with a generous entrance hall that leads to a spacious sitting room adorned with bright and airy bay windows, a formal dining room, and a kitchen beautifully enhanced by a stunning skylight and integrated appliances. The ground floor also features a versatile family room or additional bedroom and a convenient shower room. Upstairs, the property features three generously sized bedrooms, including a spacious master bedroom with beautiful bay windows, and a well-appointed family bathroom.

Outside, the home boasts a large private driveway with direct access to a beautifully maintained 70ft garden featuring a lawn, patio area and a charming summer house, ideal for use as a home office.

Situated on the highly sought-after Keble Road in Maidenhead, this property benefits from its proximity to excellent local schools, including Claires Court Junior/Senior Girls School and Highfield School. Maidenhead Town Centre and Train Station, offering convenient access to the Elizabeth Line, are just a short walk away. The area also enjoys excellent transport links to the M4, M40, and A404, along with an abundance of local amenities and picturesque walking routes.