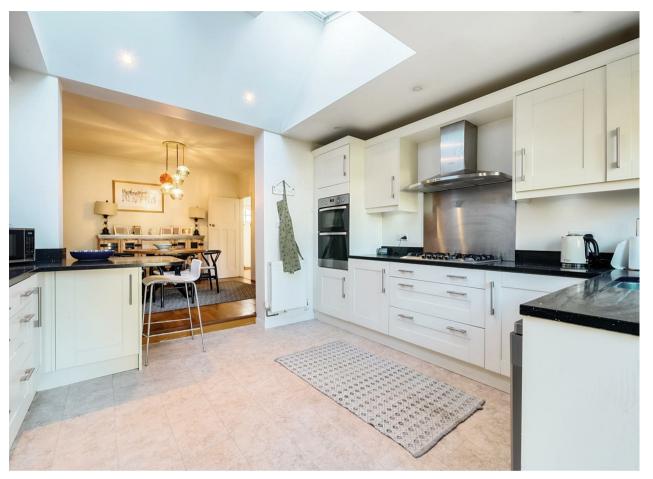

The ground floor welcomes you with a generous entrance hall that leads to a spacious sitting room adorned with bright and airy bay windows, a formal dining room, and a kitchen beautifully enhanced by a stunning skylight and integrated appliances. The ground floor also features a versatile family room or additional bedroom and a convenient shower room. Upstairs, the property features three generously sized bedrooms, including a spacious master bedroom with beautiful bay windows, and a well-appointed family bathroom.