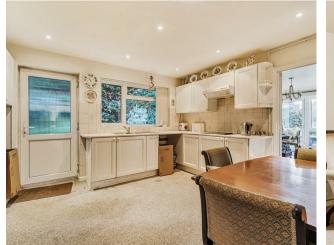

#### Property

This detached family home features two generously sized reception rooms, a well-appointed kitchen, and a convenient downstairs WC. The ground floor also includes a spacious master bedroom with an en-suite. Upstairs, you'll find three sizable double bedrooms and a well-proportioned family bathroom.