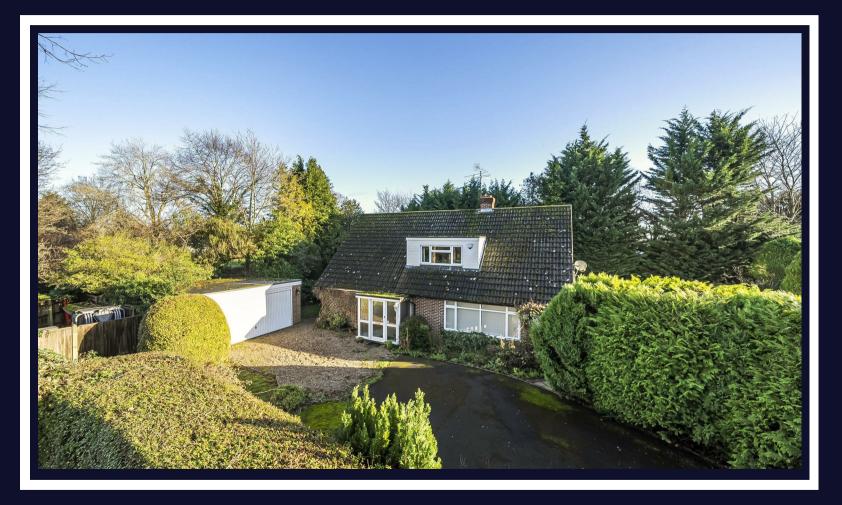

# Altwood Close

Maidenhead • • SL6 4PP : £850,000

### Altwood Close Maidenhead • • SL6 4PP

A Detached Four-Bedroom Chalet Bungalow Situated in a Highly Sought-After Area of Maidenhead Offering Exceptional Potential Subject to Planning (STP).

> Approaching 0.25 Acre 4 Double Bedrooms Sought-after Road Gated Expansive Driveway Double Garage Ensuite to Master Bedroom Great Schools Nearby Easy Connectivity to M4,M25 No Onwards Chain

#### Outside

This property boasts a gated driveway with ample space for multiple vehicles, complemented by a mature front garden and a double garage.