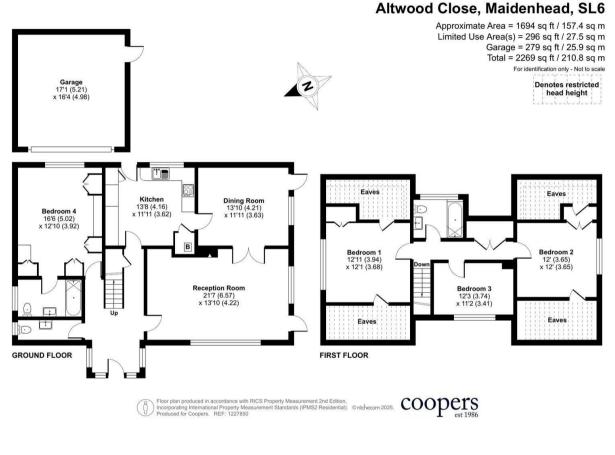

#### Property

This detached family home features two generously sized reception rooms, a well-appointed kitchen, and a convenient downstairs WC. The ground floor also includes a spacious master bedroom with an en-suite. Upstairs, you'll find three sizable double bedrooms and a well-proportioned family bathroom.

#### Outside

This property boasts a gated driveway with ample space for multiple vehicles, complemented by a mature front garden and a double garage.