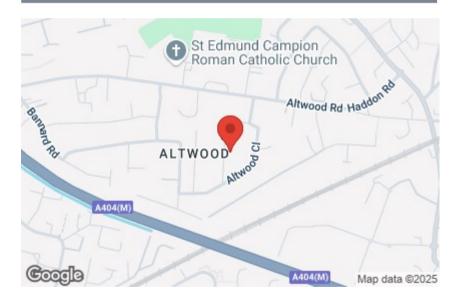

#### Location

Altwood Close is ideally situated on a sought-after and desirable road with easy access to Altwood School. The home is a short walk away to local amenities and has excellent transport links to the motorway (M4, M40 & A404). Maidenhead Train Station is 1.3 miles away with direct access to the Elizabeth Line.

#### Schools:

Train:

Altwood Church of England School 0.1 miles St Edmund Campion Catholic Primary School and Nursery 0.1 miles Newlands Girls' School 0.6 miles