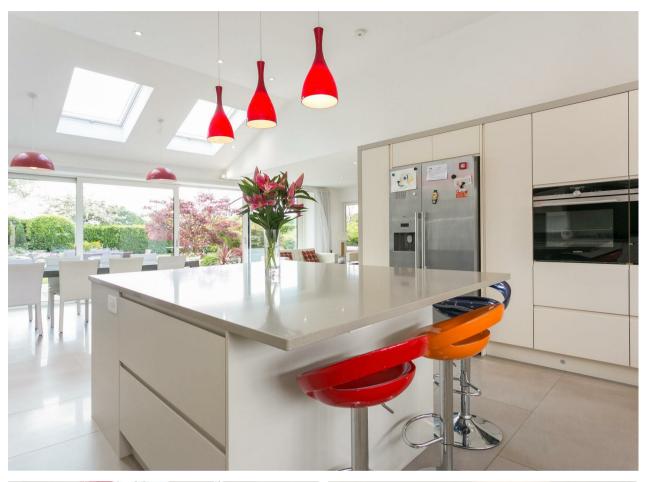

Five double bedrooms

Separate utility room

These particulars are intended as a guide and must not be relied upon as statements of fact. Your attention is drawn to the Important Notice on the last page.

The home features a grand, open-plan kitchen, dining, and family room with Siemens appliances and large sliding doors that open directly onto the south-facing terrace, creating an ideal blend of indoor and outdoor living. Adjacent is the impressive double-aspect sitting room with a contemporary gas-fired burner, as well as a separate utility room, plant room, and playroom. The luxurious primary bedroom suite includes a spacious dressing room and a four-piece en-suite bathroom. In addition, there are four double bedrooms, serviced by a stylish shower room and a separate four-piece bathroom.