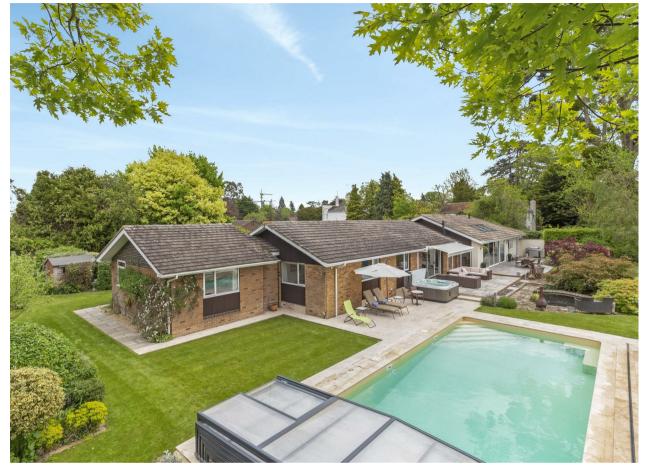

## Money Row Green

Maidenhead • • SL6 2NA

NO CHAIN

Set within beautiful wrap-around grounds, this expansive single-story residence has been meticulously renovated by the current owners.

Extensively updated over the years

NO CHAIN

Heated swimming pool

23ft sitting room with a gas burner/stove

In the heart of Holyport village

Spacious open-plan kitchen/dining/family room

Integral double garage

Dressing room & en-suite to master

Located at the end of a secluded driveway in the highly sought-after Holyport area, this property is surrounded by mature trees, providing privacy and a peaceful setting. With an integral double garage and extensive off-road parking, there is ample space for multiple vehicles. At the rear, a beautifully maintained south-facing garden awaits, featuring a heated outdoor swimming pool and a charming pond with a water feature. The garden also includes a greenhouse and a vegetable garden with raised beds, adding to the home's appeal.