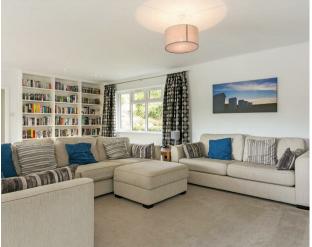

Five double bedrooms

Separate utility room

These particulars are intended as a guide and must not be relied upon as statements of fact. Your attention is drawn to the Important Notice on the last page.

The home features a grand, open-plan kitchen, dining, and family room with Siemens appliances and large sliding doors that open directly onto the south-facing terrace, creating an ideal blend of indoor and outdoor living. Adjacent is the impressive double-aspect sitting room with a contemporary gas-fired burner, as well as a separate utility room, plant room, and playroom. The luxurious primary bedroom suite includes a spacious dressing room and a four-piece en-suite bathroom. In addition, there are four double bedrooms, serviced by a stylish shower room and a separate four-piece bathroom.