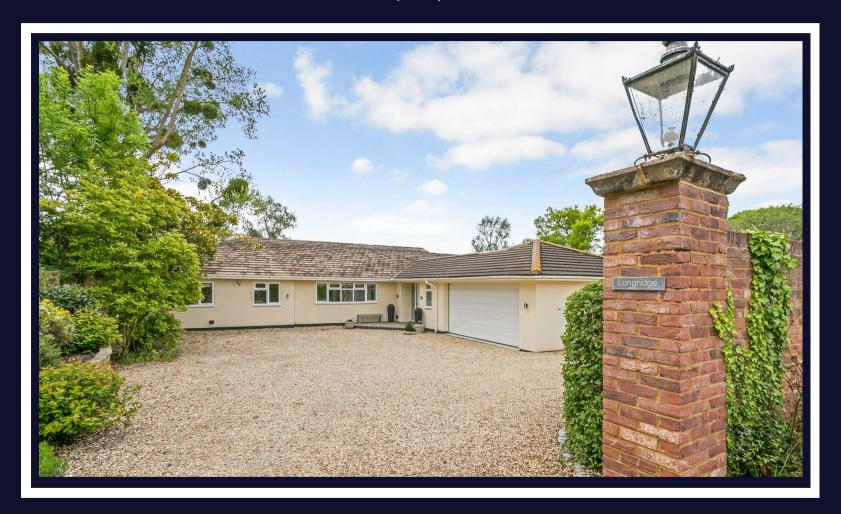

## Money Row Green

Maidenhead • • SL6 2NA

NO CHAIN

Set within beautiful wrap-around grounds, this expansive single-story residence has been meticulously renovated by the current owners.

Extensively updated over the years

Located at the end of a secluded driveway in the highly sought-after Holyport area, this property is surrounded by mature trees, providing privacy and a peaceful setting. With an integral double garage and extensive off-road parking, there is ample space for multiple vehicles. At the rear, a beautifully maintained south-facing garden awaits, featuring a heated outdoor swimming pool and a charming pond with a water feature. The garden also includes a greenhouse and a vegetable garden with raised beds, adding to the home's appeal.