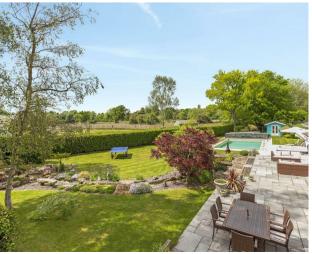

Located at the end of a secluded driveway in the highly sought-after Holyport area, this property is surrounded by mature trees, providing privacy and a peaceful setting. With an integral double garage and extensive off-road parking, there is ample space for multiple vehicles. At the rear, a beautifully maintained south-facing garden awaits, featuring a heated outdoor swimming pool and a charming pond with a water feature. The garden also includes a greenhouse and a vegetable garden with raised beds, adding to the home's appeal.