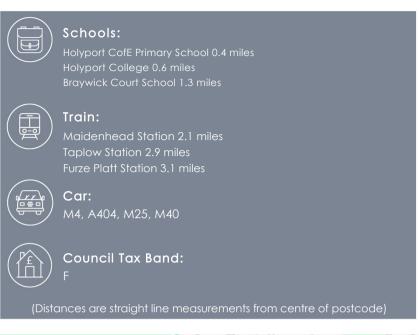

Holyport is a desirable village south of Maidenhead situated close by to Holyport village Green with local amenities such as village pubs, shops and cafe. Easy access to the M4/M25/A404 and M40. There are a selection of great local schools close to the property including Holyport College and Holyport Church of England School.