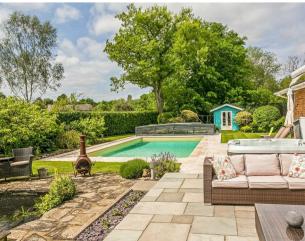

NO CHAIN

Heated swimming pool

23ft sitting room with a gas burner/stove

In the heart of Holyport village

Spacious open-plan kitchen/dining/family room

Integral double garage

Dressing room & en-suite to master

Located at the end of a secluded driveway in the highly sought-after Holyport area, this property is surrounded by mature trees, providing privacy and a peaceful setting. With an integral double garage and extensive off-road parking, there is ample space for multiple vehicles. At the rear, a beautifully maintained south-facing garden awaits, featuring a heated outdoor swimming pool and a charming pond with a water feature. The garden also includes a greenhouse and a vegetable garden with raised beds, adding to the home's appeal.