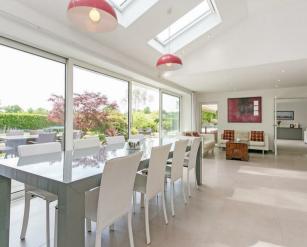

Five double bedrooms

Separate utility room

These particulars are intended as a guide and must not be relied upon as statements of fact. Your attention is drawn to the Important Notice on the last page.

The home features a grand, open-plan kitchen, dining, and family room with Siemens appliances and large sliding doors that open directly onto the south-facing terrace, creating an ideal blend of indoor and outdoor living. Adjacent is the impressive double-aspect sitting room with a contemporary gas-fired burner, as well as a separate utility room, plant room, and playroom. The luxurious primary bedroom suite includes a spacious dressing room and a four-piece en-suite bathroom. In addition, there are four double bedrooms, serviced by a stylish shower room and a separate four-piece bathroom.