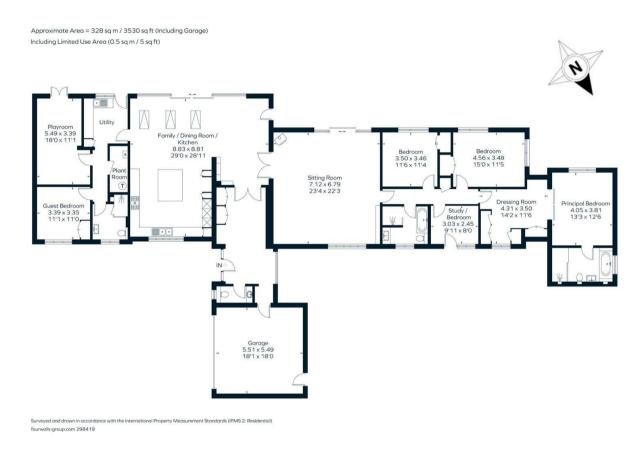

Five double bedrooms

Separate utility room

These particulars are intended as a guide and must not be relied upon as statements of fact. Your attention is drawn to the Important Notice on the last page.

The home features a grand, open-plan kitchen, dining, and family room with Siemens appliances and large sliding doors that open directly onto the south-facing terrace, creating an ideal blend of indoor and outdoor living. Adjacent is the impressive double-aspect sitting room with a contemporary gas-fired burner, as well as a separate utility room, plant room, and playroom. The luxurious primary bedroom suite includes a spacious dressing room and a four-piece en-suite bathroom. In addition, there are four double bedrooms, serviced by a stylish shower room and a separate four-piece bathroom.

Located at the end of a secluded driveway in the highly sought-after Holyport area, this property is surrounded by mature trees, providing privacy and a peaceful setting. With an integral double garage and extensive off-road parking, there is ample space for multiple vehicles. At the rear, a beautifully maintained south-facing garden awaits, featuring a heated outdoor swimming pool and a charming pond with a water feature. The garden also includes a greenhouse and a vegetable garden with raised beds, adding to the home's appeal.