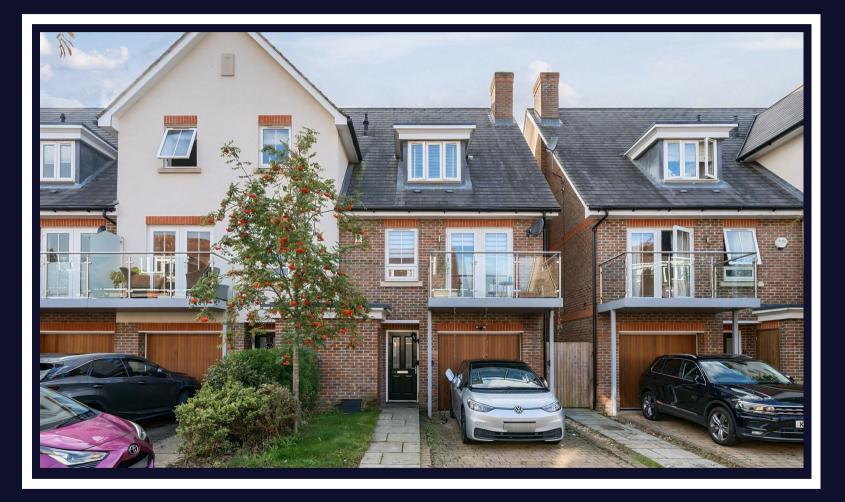

### Pintail Way Maidenhead • • SL6 8FT

\*No Onward Chain\*

A stunningly designed modern end of terraced townhouse, offering three generous bedrooms, located near the Riverside and just moments from Maidenhead town centre.

#### Property \*CLOSED CHAIN ABOVE\*

This beautifully designed three-story end of terrace home located in a desirable development. Upon entering the property, you are greeted by a bright and inviting hallway that leads into the heart of the home, a stunning open-plan kitchen and dining area with a large kitchen island and direct access to the garden. A convenient WC is tucked neatly near the entrance, while a large garage offers secure parking and extra storage.

Sought after location No onward chain Well maintained throughout Garage and driveway parking Modern development Close to Maidenhead Riverside Private Balcony-Great size living accommodation Walking distance to town centre and Maidenhead Station End of terrace