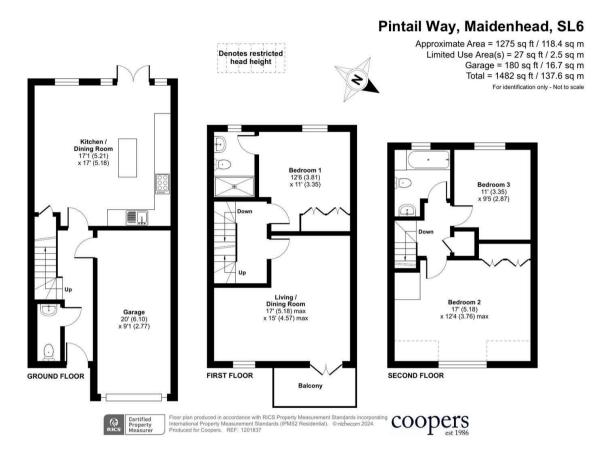

#### Property \*CLOSED CHAIN ABOVE\*

This beautifully designed three-story end of terrace home located in a desirable development. Upon entering the property, you are greeted by a bright and inviting hallway that leads into the heart of the home, a stunning open-plan kitchen and dining area with a large kitchen island and direct access to the garden. A convenient WC is tucked neatly near the entrance, while a large garage offers secure parking and extra storage.

On the first floor you will find a spacious living room that opens out onto a charming balcony. This floor also features the impressive guest bedroom, complete with its own modern en-suite bathroom.

The top floor hosts the spacious master bedroom and a further well- proportioned third bedroom. Both rooms share access to a contemporary family bathroom.

#### Outside

A private enclosed rear garden with astroturfed lawn and storage shed. Additionally, the integral garage ensures plenty of storage and parking, as well as driveway space enhancing the practicality of this outstanding home.