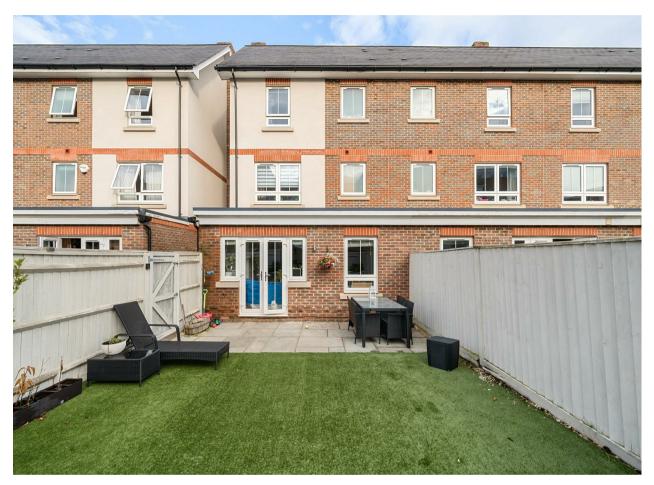

#### Outside

A private enclosed rear garden with astroturfed lawn and storage shed. Additionally, the integral garage ensures plenty of storage and parking, as well as driveway space enhancing the practicality of this outstanding home.

#### Location

Boasting a prime location on a private estate, this property is just a short walk from the town center, Maidenhead's Elizabeth Line station, and the picturesque River Thames.