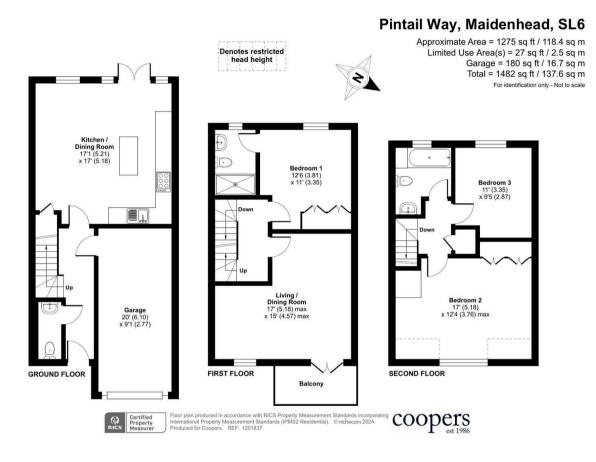

#### Property \*CLOSED CHAIN ABOVE\*

This beautifully designed three-story end of terrace home located in a desirable development. Upon entering the property, you are greeted by a bright and inviting hallway that leads into the heart of the home, a stunning open-plan kitchen and dining area with a large kitchen island and direct access to the garden. A convenient WC is tucked neatly near the entrance, while a large garage offers secure parking and extra storage.

On the first floor you will find a spacious living room that opens out onto a charming balcony. This floor also features the impressive guest bedroom, complete with its own modern en-suite bathroom.

The top floor hosts the spacious master bedroom and a further well- proportioned third bedroom. Both rooms share access to a contemporary family bathroom.

#### Outside

A private enclosed rear garden with astroturfed lawn and storage shed. Additionally, the integral garage ensures plenty of storage and parking, as well as driveway space enhancing the practicality of this outstanding home.