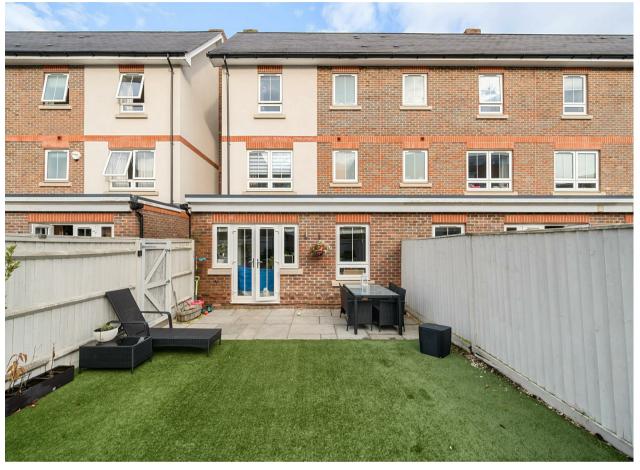

#### Outside

A private enclosed rear garden with astroturfed lawn and storage shed. Additionally, the integral garage ensures plenty of storage and parking, as well as driveway space enhancing the practicality of this outstanding home.

### **Property**

\*CLOSED CHAIN ABOVE\*

This beautifully designed three-story end of terrace home located in a desirable development. Upon entering the property, you are greeted by a bright and inviting hallway that leads into the heart of the home, a stunning open-plan kitchen and dining area with a large kitchen island and direct access to the garden. A convenient WC is tucked neatly near the entrance, while a large garage offers secure parking and extra storage.