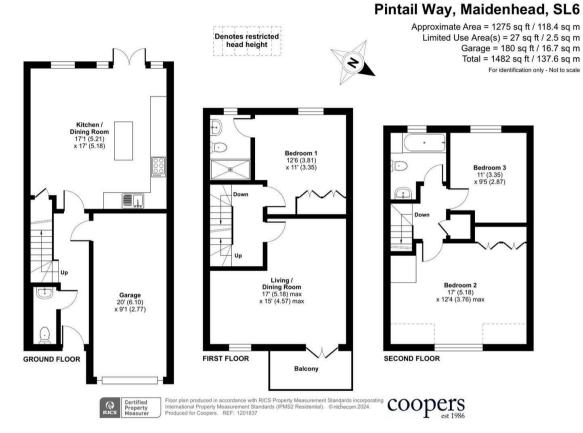

### **Property**

\*CLOSED CHAIN ABOVE\*

This beautifully designed three-story end of terrace home located in a desirable development. Upon entering the property, you are greeted by a bright and inviting hallway that leads into the heart of the home, a stunning open-plan kitchen and dining area with a large kitchen island and direct access to the garden. A convenient WC is tucked neatly near the entrance, while a large garage offers secure parking and extra storage.

On the first floor you will find a spacious living room that opens out onto a charming balcony. This floor also features the impressive guest bedroom, complete with its own modern en-suite bathroom.

The top floor hosts the spacious master bedroom and a further well- proportioned third bedroom. Both rooms share access to a contemporary family bathroom.

#### Outside

A private enclosed rear garden with astroturfed lawn and storage shed. Additionally, the integral garage ensures plenty of storage and parking, as well as driveway space enhancing the practicality of this outstanding home.