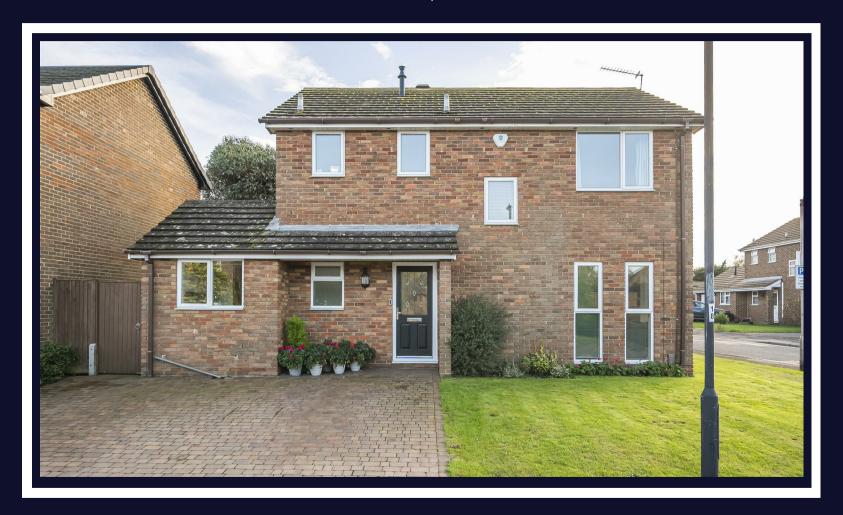

## Tithe Barn Drive

Maidenhead • • SL6 2DE : £650,000

coopers est 1986

## Tithe Barn Drive

Maidenhead • • \$L6 2DE

A spacious four-bedroom detached family home situated in a quiet cul-de-sac, nestled within the desirable Bray and Holyport area.

Cul-de-sac near Bray & Holyport

The property features a well-maintained lawn and a driveway with parking space for multiple vehicles, with rear access located behind the fence. Adjacent to the house is further private parking and a detached garage. The rear garden is neatly kept, featuring both a patio and a lawn area.

Located in a cul-de-sac on the Bray and Holyport side of Maidenhead, this area offers access to scenic walking paths through Braywick Park and the Nature Reserve. Maidenhead Train Station (Elizabeth Line) and the town center are just a 10-minute drive away. The location also provides convenient connections to major motorways, including the M4, M40, and A404, and is close to several highly regarded schools.