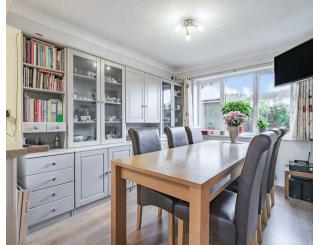

Local amenities close by

These particulars are intended as a guide and must not be relied upon as statements of fact. Your attention is drawn to the Important Notice on the last page.

The ground floor offers a welcoming entrance hallway, leading to a dining room and a large L-shaped kitchen and a utility area, a spacious living room with patio doors opening onto the garden patio, an additional versatile reception room, and a downstairs cloakroom. Upstairs, there is a family bathroom and four generously sized bedrooms, with the master bedroom featuring an en-suite shower room.