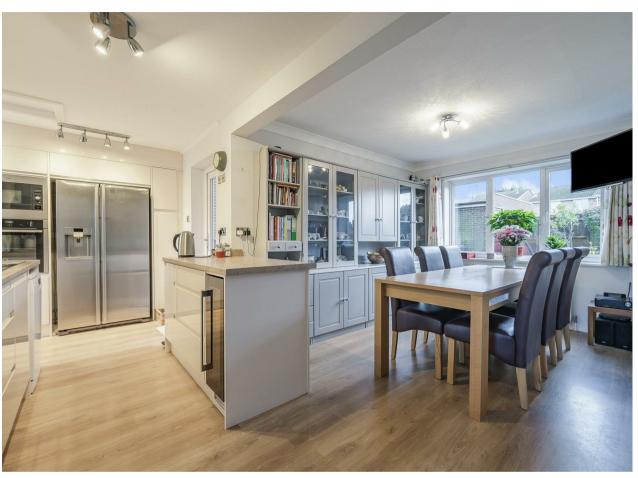

Local amenities close by

These particulars are intended as a guide and must not be relied upon as statements of fact. Your attention is drawn to the Important Notice on the last page.

The ground floor offers a welcoming entrance hallway, leading to a dining room and a large L-shaped kitchen and a utility area, a spacious living room with patio doors opening onto the garden patio, an additional versatile reception room, and a downstairs cloakroom. Upstairs, there is a family bathroom and four generously sized bedrooms, with the master bedroom featuring an en-suite shower room.