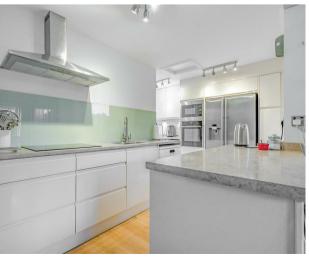

Local amenities close by

These particulars are intended as a guide and must not be relied upon as statements of fact. Your attention is drawn to the Important Notice on the last page.

The ground floor offers a welcoming entrance hallway, leading to a dining room and a large L-shaped kitchen and a utility area, a spacious living room with patio doors opening onto the garden patio, an additional versatile reception room, and a downstairs cloakroom. Upstairs, there is a family bathroom and four generously sized bedrooms, with the master bedroom featuring an en-suite shower room.