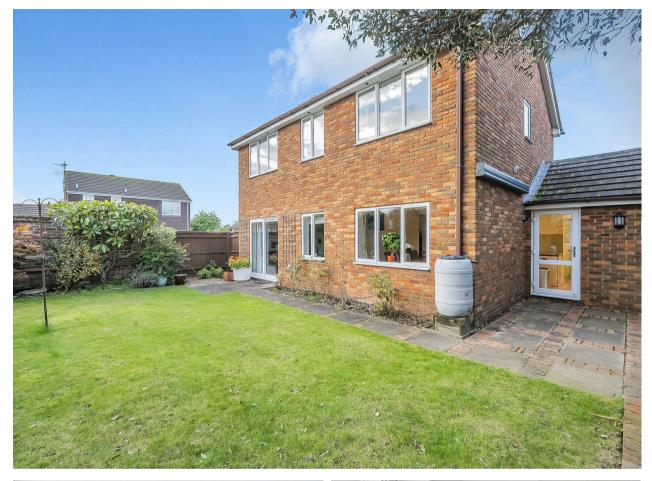

## Tithe Barn Drive

Maidenhead • • \$L6 2DE

A spacious four-bedroom detached family home situated in a quiet cul-de-sac, nestled within the desirable Bray and Holyport area.

Cul-de-sac near Bray & Holyport

The property features a well-maintained lawn and a driveway with parking space for multiple vehicles, with rear access located behind the fence. Adjacent to the house is further private parking and a detached garage. The rear garden is neatly kept, featuring both a patio and a lawn area.