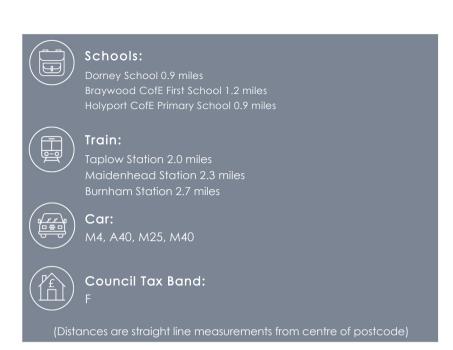

Located in a cul-de-sac on the Bray and Holyport side of Maidenhead, this area offers access to scenic walking paths through Braywick Park and the Nature Reserve. Maidenhead Train Station (Elizabeth Line) and the town center are just a 10-minute drive away. The location also provides convenient connections to major motorways, including the M4, M40, and A404, and is close to several highly regarded schools.