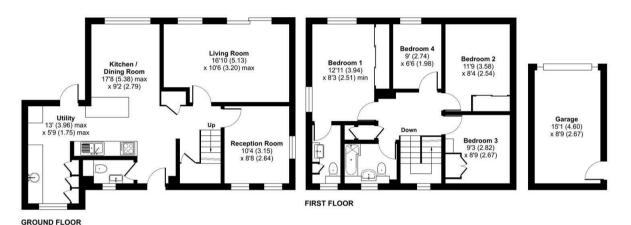

Local amenities close by

These particulars are intended as a guide and must not be relied upon as statements of fact. Your attention is drawn to the Important Notice on the last page.

The ground floor offers a welcoming entrance hallway, leading to a dining room and a large L-shaped kitchen and a utility area, a spacious living room with patio doors opening onto the garden patio, an additional versatile reception room, and a downstairs cloakroom. Upstairs, there is a family bathroom and four generously sized bedrooms, with the master bedroom featuring an en-suite shower room.

## Tithe Barn Drive, Maidenhead, SL6 Approximate Area = 1236 sq ft / 114.8 sq m

Garage= 134 sq ft / 12.4 sq m Total = 1370 sq ft / 127.2 sq m

Floor plan produced in accordance with RICS Property Measurement Standards incorpor International Property Measurement Standards (IPMS2 Residential). © ntchecom 2023. Produced for Coopers. REF: 1198251