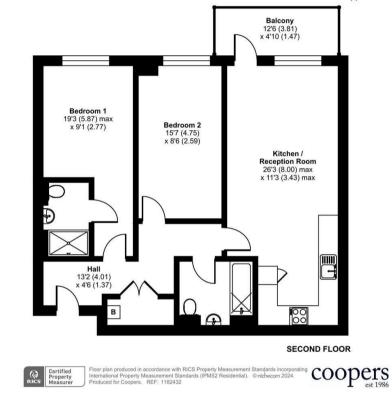

#### Wallingford Way, SL6

Approximate Area = 777 sq ft / 71.2 sq m For identification only - Not to scale