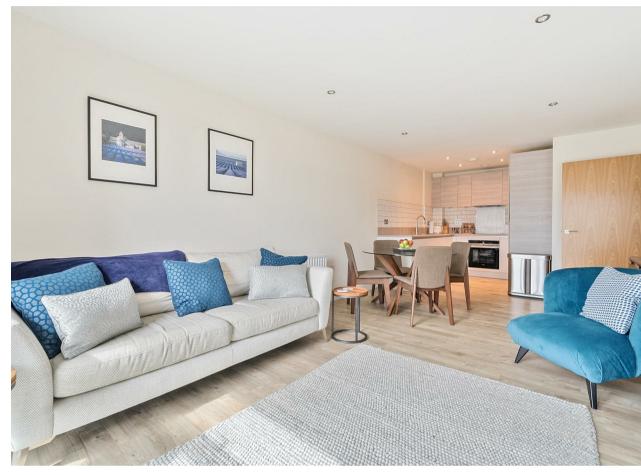

#### Property

Constructed in 2019, this apartment offers 764 square feet of open-plan living space, complete with a contemporary kitchen and a spacious living/dining area. It further includes two double bedrooms, with the master featuring an en-suite shower room, along with an additional family bathroom for convenience.

#### Outside

This well-appointed apartment boasts a private balcony, a designated parking space, and extensive communal grounds.