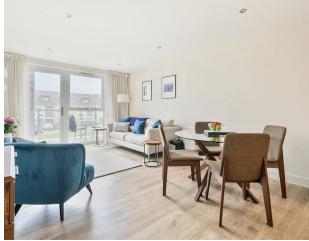

#### Property

Constructed in 2019, this apartment offers 764 square feet of open-plan living space, complete with a contemporary kitchen and a spacious living/dining area. It further includes two double bedrooms, with the master featuring an en-suite shower room, along with an additional family bathroom for convenience.

#### Outside

This well-appointed apartment boasts a private balcony, a designated parking space, and extensive communal grounds.