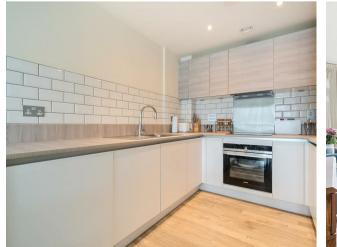

#### Property

Constructed in 2019, this apartment offers 764 square feet of open-plan living space, complete with a contemporary kitchen and a spacious living/dining area. It further includes two double bedrooms, with the master featuring an en-suite shower room, along with an additional family bathroom for convenience.