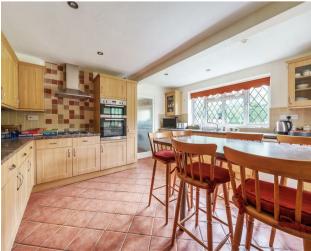

#### **Property**

This detached family home boasts 2227sq ft of versatile accommodation with further scope for improvements/extensions STPP. Downstairs comprises of three spacious reception rooms, a kitchen/breakfast room, utility room and a cloakroom. Upstairs the master bedroom benefits from a large en-suite and built in storage. There are a further four bedrooms (two interconnecting) and a family bathroom.