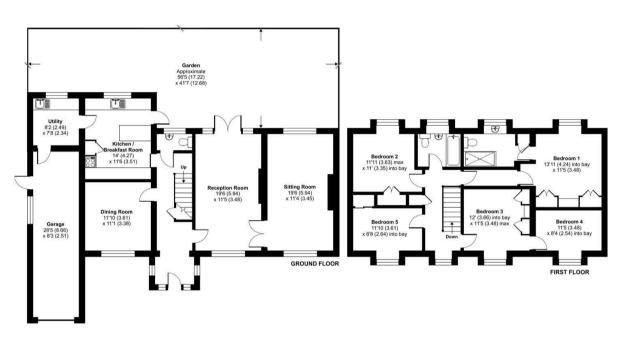

### Altwood Road, Maidenhead, SL6

Approximate Area = 2227 sq ft / 206.8 sq m (includes garage)

For identification only - Not to scale

Floor plan produced in accordance with RICS Property Measurement Standards incorporating International Property Measurement Standards (IPMS2 Residential). ©ntchecom 2023. Produced for Coopers. REF: 1041001