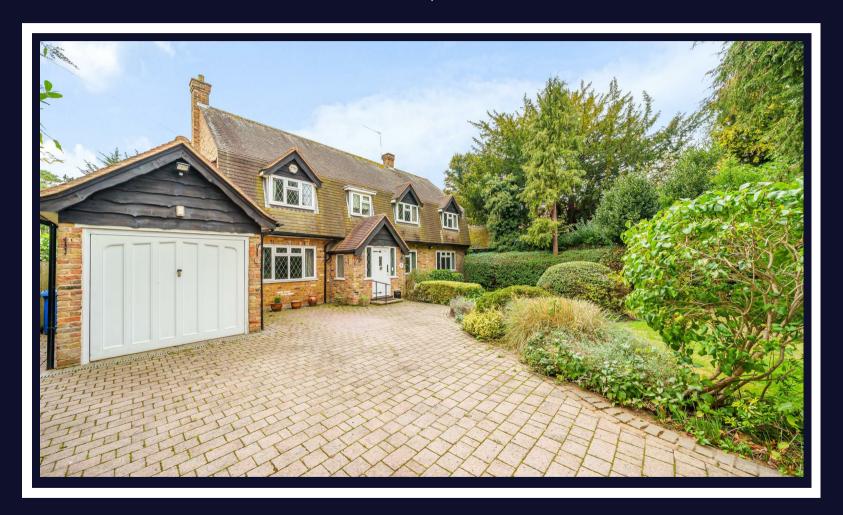

## 71 Altwood Road

Maidenhead • Berkshire • SL6 4PS

\*\* NO ONWARD CHAIN \*\*

A charming detached family home with plenty of potential in a sought after location with a 56ft south facing rear garden.

No onward chain complications

#### Outside

This property boasts a gated driveway with ample space for multiple vehicles, complemented by a mature front garden and a double garage.