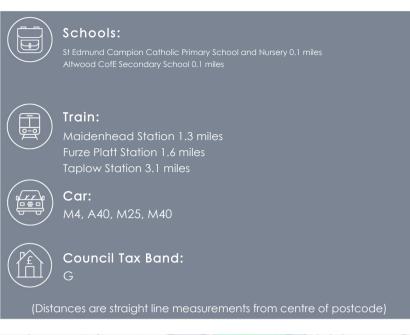

#### Location

Coombe Cottage is ideally situated on a sought-after and desirable road with easy access to Altwood School. The home is a short walk away to local amenities and has excellent transport links to the motorway (M4, M40 & A404). Maidenhead Train Station is 1.3 miles away with direct access to the Elizabeth Line.