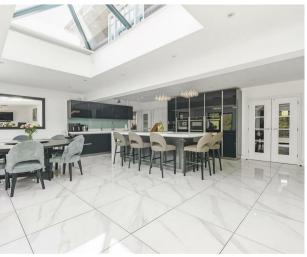

Impressive Kitchen/family room

Cu-de-sac

Sought after location

Large Driveway

Triple garage

Landscaped garden

Gym

Updated & Extended by the current owners

### **Property**

The property has been completely refurbished and extended in recent years offering spacious accommodation and modern living. Comprising of spacious entrance hall with w/c and storage cupboard, large formal living room, study/bedroom 5, incredible open plan kitchen with pantry, dining room and family room with lantern with electric blind and French doors onto the patio and garden. Further rooms completing the downstairs accommodation include a utility room, gym, double garage and further single garage. Upstairs accommodation includes four double bedrooms with the master suite benefiting from an en-suite, there is a further family bathroom and galleried landing. The property has huge potential to further extend to the side and into the loft STPP.