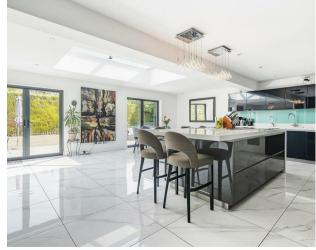

Impressive Kitchen/family room

Cu-de-sac

Sought after location

Large Driveway

Triple garage

Landscaped garden

Gym

Updated & Extended by the current owners

### **Property**

The property has been completely refurbished and extended in recent years offering spacious accommodation and modern living. Comprising of spacious entrance hall with w/c and storage cupboard, large formal living room, study/bedroom 5, incredible open plan kitchen with pantry, dining room and family room with lantern with electric blind and French doors onto the patio and garden. Further rooms completing the downstairs accommodation include a utility room, gym, double garage and further single garage. Upstairs accommodation includes four double bedrooms with the master suite benefiting from an en-suite, there is a further family bathroom and galleried landing. The property has huge potential to further extend to the side and into the loft STPP.