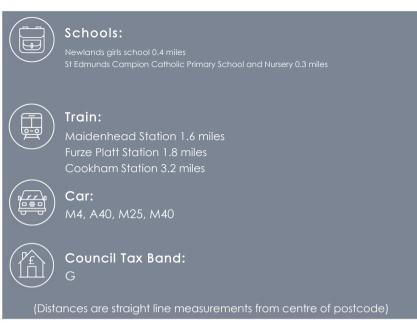

#### Location

Set within the sought after and Private Sandisplatt estate, a semi-rural location close to National Trust land and Pinkney's Green and with easy access to Maidenhead, Marlow and Henley On Thames. The A404, M40 and M4 are close by.