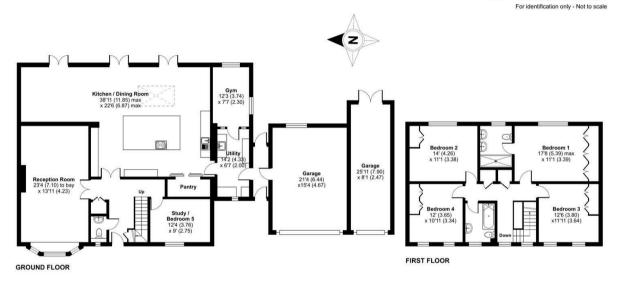

### **Property**

The property has been completely refurbished and extended in recent years offering spacious accommodation and modern living. Comprising of spacious entrance hall with w/c and storage cupboard, large formal living room, study/bedroom 5, incredible open plan kitchen with pantry, dining room and family room with lantern with electric blind and French doors onto the patio and garden. Further rooms completing the downstairs accommodation include a utility room, gym, double garage and further single garage. Upstairs accommodation includes four double bedrooms with the master suite benefiting from an en-suite, there is a further family bathroom and galleried landing. The property has huge potential to further extend to the side and into the loft STPP.

## Woodfield Drive, Maidenhead, SL6

Approximate Area = 2559 sq ft / 237.7 sq m Garages = 534 sq ft / 49.6 sq m Total = 3093 sq ft / 287.3 sq m

01628 232 550

42 Queen Street, Maidenhead, , SL6 1HZ

maidenhead@coopersresidential.co.uk