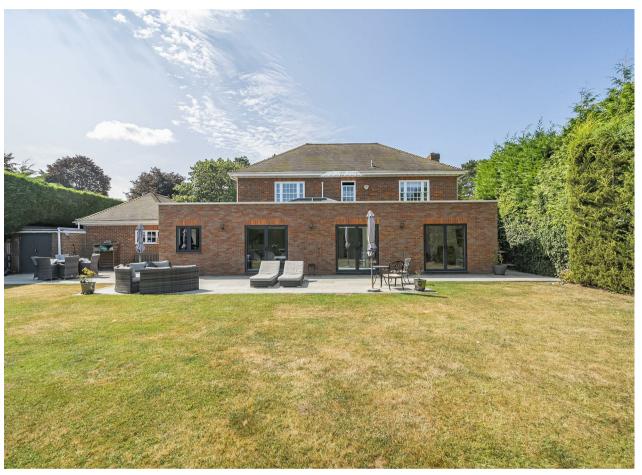

### **Property**

The property has been completely refurbished and extended in recent years offering spacious accommodation and modern living. Comprising of spacious entrance hall with w/c and storage cupboard, large formal living room, study/bedroom 5, incredible open plan kitchen with pantry, dining room and family room with lantern with electric blind and French doors onto the patio and garden. Further rooms completing the downstairs accommodation include a utility room, gym, double garage and further single garage. Upstairs accommodation includes four double bedrooms with the master suite benefiting from an en-suite, there is a further family bathroom and galleried landing. The property has huge potential to further extend to the side and into the loft STPP.

#### Outside

To the front of the house is a large driveway for multiple cars, lawn area and mature hedging to both sides. Side access leads to the landscaped and incredibly private garden benefiting from large patio perfect for entertaining and all fresco dining.