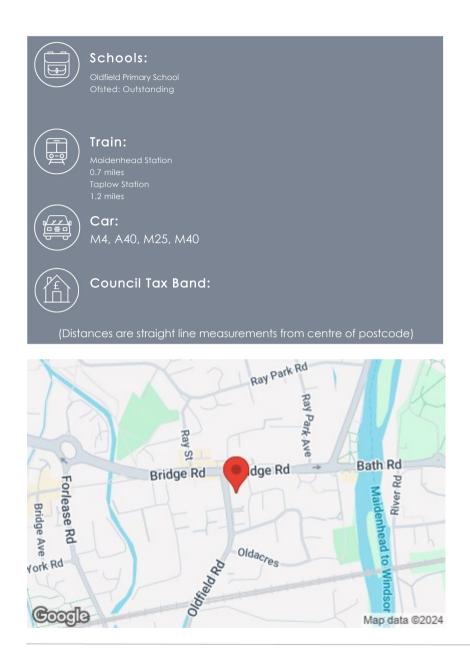

Convenience is key with this property, as it is ideally located close to the town centre and the picturesque River Thames. Whether you enjoy shopping, dining out, or taking leisurely walks along the river, everything you need is just a stone's throw away.

It is conveniently positioned for easy access to the Elizabeth Line and Maidenhead train station, this apartment is also close to local amenities and major transport links like the M4, M40, and A404. Oldfield Primary School is just a short distance away, and nearby you'll find PureGym, Lidl, and other conveniences. The property also offers easy access to Braywick Nature Reserve and the Thames River.