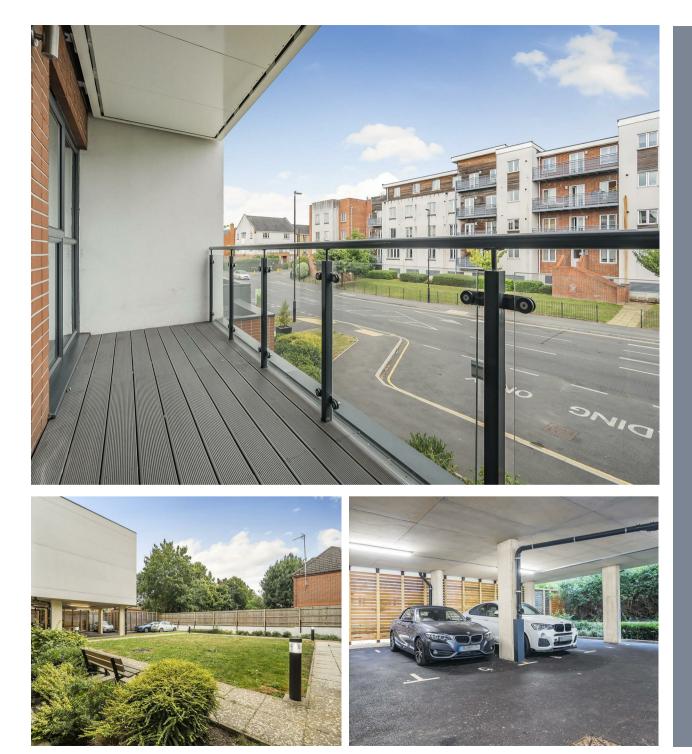

> These particulars are intended as a guide and must not be relied upon as statements of fact. Your attention is drawn to the Important Notice on the last page.

Constructed in 2020, this apartment boasts 784 square feet of open plan living space, complete with a contemporary kitchen and a spacious living/dining area. It further includes two double bedrooms, with the master featuring an en-suite shower room, along with an additional family bathroom for convenience. Further to this the property benefits from a generously sized balcony, two gated undercroft parking spaces, and other communal amenities such as two lawned areas and a secure bike store.