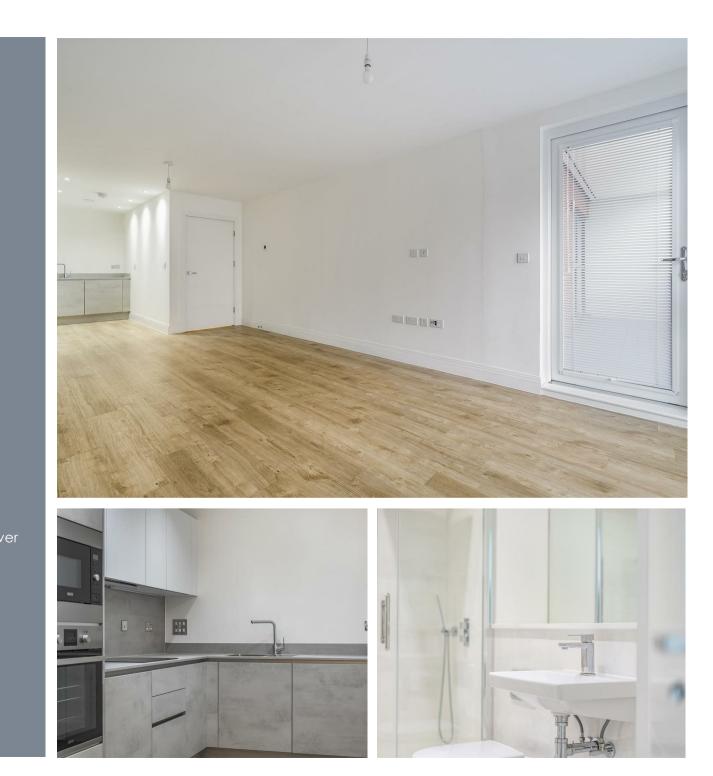

> These particulars are intended as a guide and must not be relied upon as statements of fact. Your attention is drawn to the Important Notice on the last page.

Constructed in 2020, this apartment boasts 784 square feet of open plan living space, complete with a contemporary kitchen and a spacious living/dining area. It further includes two double bedrooms, with the master featuring an en-suite shower room, along with an additional family bathroom for convenience. Further to this the property benefits from a generously sized balcony, two gated undercroft parking spaces, and other communal amenities such as two lawned areas and a secure bike store.