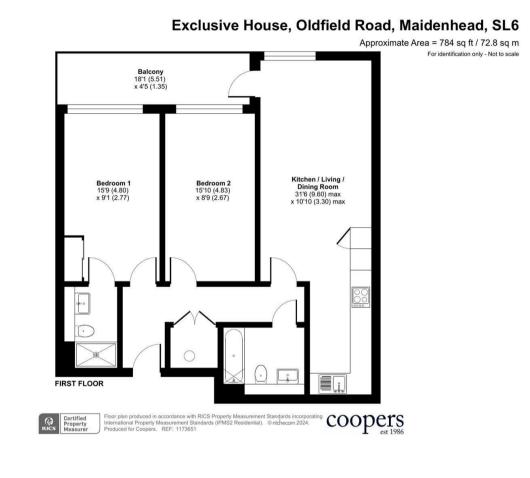

> These particulars are intended as a guide and must not be relied upon as statements of fact. Your attention is drawn to the Important Notice on the last page.

Constructed in 2020, this apartment boasts 784 square feet of open plan living space, complete with a contemporary kitchen and a spacious living/dining area. It further includes two double bedrooms, with the master featuring an en-suite shower room, along with an additional family bathroom for convenience. Further to this the property benefits from a generously sized balcony, two gated undercroft parking spaces, and other communal amenities such as two lawned areas and a secure bike store.