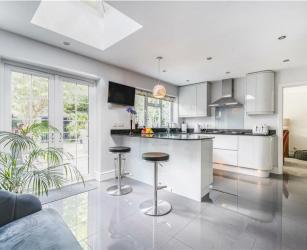

#### **Property**

The home has been renovated in recent years and features a generous entrance hall, a large living room with a wood burner stove, a dining room with bifold doors opening onto the patio, a contemporary kitchen/breakfast bar with underfloor heating and French doors leading to the rear, a utility room, a downstairs cloakroom and a garage.