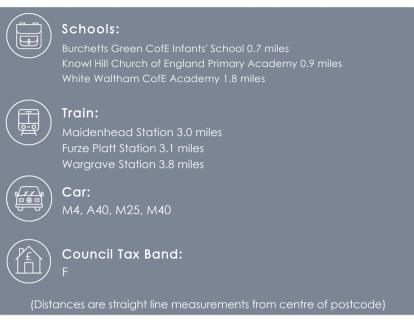

The area benefits from excellent transport links, with Maidenhead train station, the M4, M40, A404, and the new Elizabeth Line ensuring effortless commuting and travel. Additionally, the region provides a rich array of educational facilities, equestrian activities, and outdoor pursuits, catering to a fulfilling lifestyle for residents of all ages.