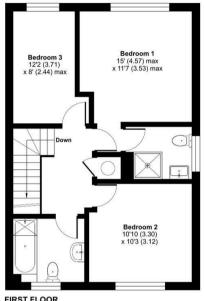

On the first floor, the home features a family bathroom and three spacious bedrooms with the master bedroom benefiting from a modern en-suite shower room

## Coronation Road, Littlewick Green, Maidenhead, SL6 Approximate Area = 1183 sq ft / 109.9 sq m

Garage = 155 sq ft / 14.3 sq m Total = 1338 sq ft / 124.2 sq m

For identification only - Not to scale

Certified Property Measurer