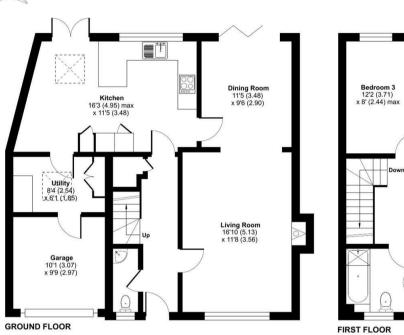

#### **Property**

The home has been renovated in recent years and features a generous entrance hall, a large living room with a wood burner stove, a dining room with bifold doors opening onto the patio, a contemporary kitchen/breakfast bar with underfloor heating and French doors leading to the rear, a utility room, a downstairs cloakroom and a garage.

## Coronation Road, Littlewick Green, Maidenhead, SL6 Approximate Area = 1183 sq ft / 109.9 sq m

Garage = 155 sq ft / 14.3 sq m Total = 1338 sq ft / 124.2 sq m

For identification only - Not to scale

Certified Property Measurer