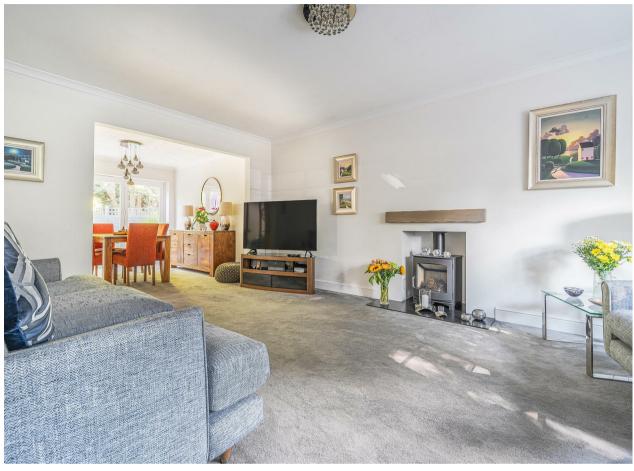

#### **Property**

The home has been renovated in recent years and features a generous entrance hall, a large living room with a wood burner stove, a dining room with bifold doors opening onto the patio, a contemporary kitchen/breakfast bar with underfloor heating and French doors leading to the rear, a utility room, a downstairs cloakroom and a garage.