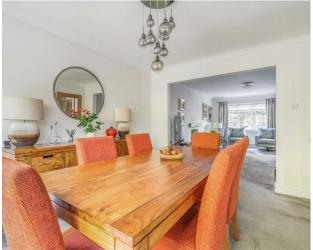

#### **Property**

The home has been renovated in recent years and features a generous entrance hall, a large living room with a wood burner stove, a dining room with bifold doors opening onto the patio, a contemporary kitchen/breakfast bar with underfloor heating and French doors leading to the rear, a utility room, a downstairs cloakroom and a garage.