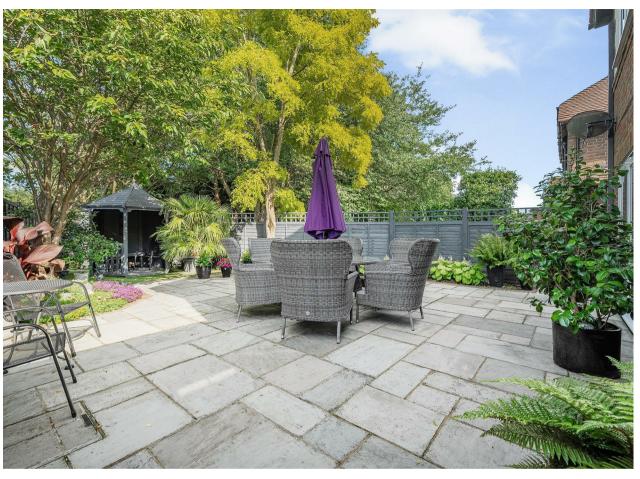

#### Outside

At the front of the house, you'll find a generously sized block-paved driveway framed by landscaped shrubs. The property also includes side access to the rear garden, which boasts a well-designed patio, a wooden gazebo, and lush foliage along the perimeter.