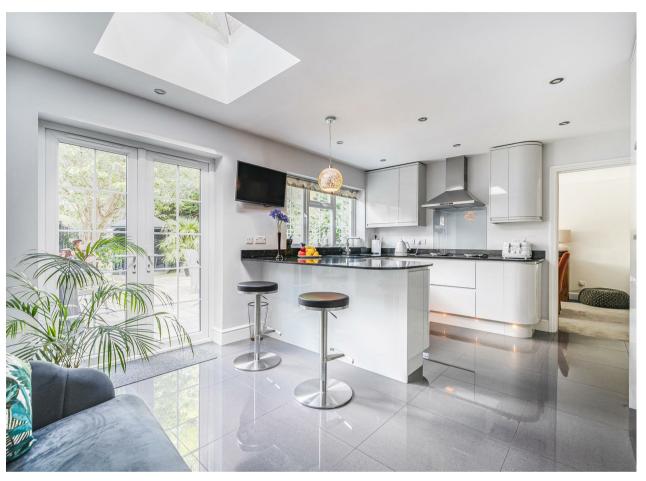

#### **Property**

The home has been renovated in recent years and features a generous entrance hall, a large living room with a wood burner stove, a dining room with bifold doors opening onto the patio, a contemporary kitchen/breakfast bar with underfloor heating and French doors leading to the rear, a utility room, a downstairs cloakroom and a garage.