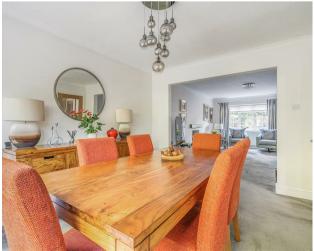

#### **Property**

The home has been renovated in recent years and features a generous entrance hall, a large living room with a wood burner stove, a dining room with bifold doors opening onto the patio, a contemporary kitchen/breakfast bar with underfloor heating and French doors leading to the rear, a utility room, a downstairs cloakroom and a garage.