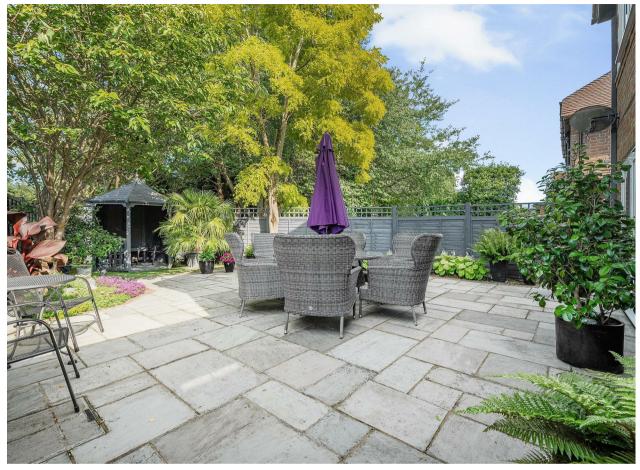

#### Outside

At the front of the house, you'll find a generously sized block-paved driveway framed by landscaped shrubs. The property also includes side access to the rear garden, which boasts a well-designed patio, a wooden gazebo, and lush foliage along the perimeter.