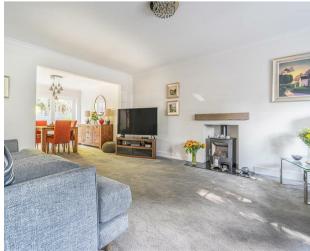

#### **Property**

The home has been renovated in recent years and features a generous entrance hall, a large living room with a wood burner stove, a dining room with bifold doors opening onto the patio, a contemporary kitchen/breakfast bar with underfloor heating and French doors leading to the rear, a utility room, a downstairs cloakroom and a garage.