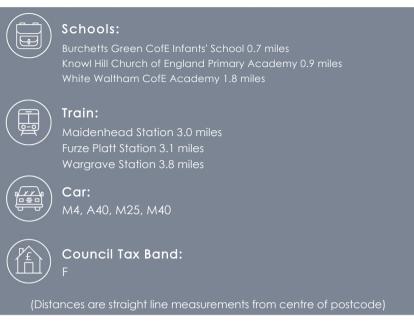

The area benefits from excellent transport links, with Maidenhead train station, the M4, M40, A404, and the new Elizabeth Line ensuring effortless commuting and travel. Additionally, the region provides a rich array of educational facilities, equestrian activities, and outdoor pursuits, catering to a fulfilling lifestyle for residents of all ages.