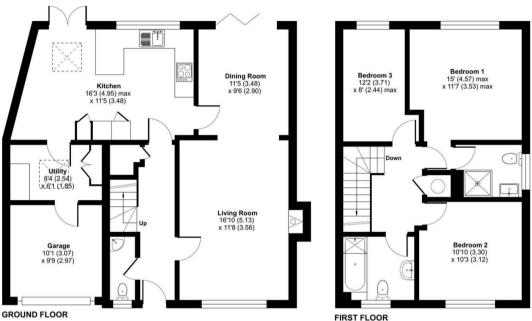

### Coronation Road, Littlewick Green, Maidenhead, SL6 Approximate Area = 1183 sq ft / 109.9 sq m

Garage = 155 sq ft / 14.3 sq m Total = 1338 sq ft / 124.2 sq m For identification only - Not to scale

Floor plan produced in accordance with RICS Property Measurement Standards incorpor International Property Measurement Standards (IPMS2 Residential). © ntchecom 2024. Produced for Coopers. REF: 1161008