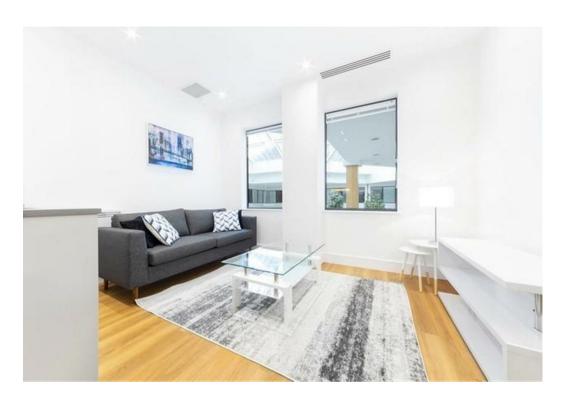

## Bath Road

Slough • • SL1 4BE PCM: £1,075 PCM

This modernised studio benefits from a fitted kitchen including a dishwasher and a well executed shower room with a heated towel rack. The flat is complete with high specification throughout and comprises of a stylish communal entryway.

Modern interior

Electric heating

Exquisite Shower Room with Heated Towel Rail

Fitted kitchen

1.4 miles from Slough train station

Communal Laundry Room

High specification throughout

Close to local amenities