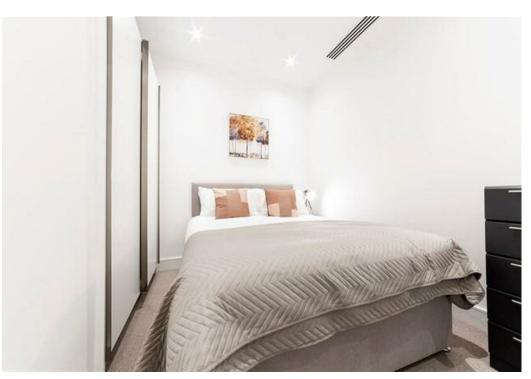

## Bath Road

Slough • • SL1 4BE PCM: £1,075 PCM

This modernised studio benefits from a fitted kitchen including a dishwasher and a well executed shower room with a heated towel rack. The flat is complete with high specification throughout and comprises of a stylish communal entryway.

Modern interior

Electric heating

Exquisite Shower Room with Heated Towel Rail

Fitted kitchen

1.4 miles from Slough train station

Communal Laundry Room

High specification throughout

Close to local amenities