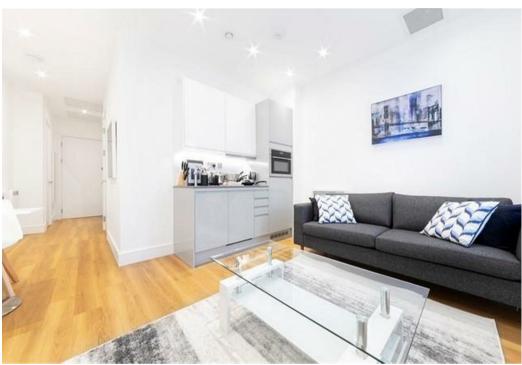

## Bath Road

Slough • • SL1 4BE PCM: £1,075 PCM

This modernised studio benefits from a fitted kitchen including a dishwasher and a well executed shower room with a heated towel rack. The flat is complete with high specification throughout and comprises of a stylish communal entryway.

Modern interior

Electric heating

Exquisite Shower Room with Heated Towel Rail

Fitted kitchen

1.4 miles from Slough train station

Communal Laundry Room

High specification throughout

Close to local amenities