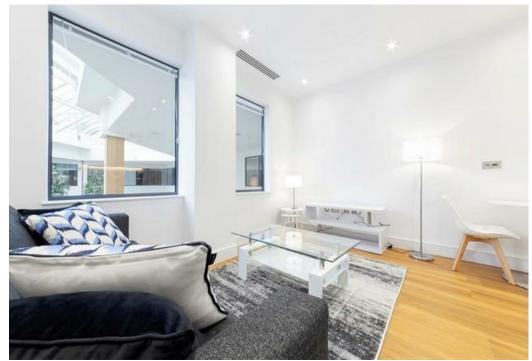

## Bath Road

Slough • • SL1 4BE PCM: £1,075 PCM

This modernised studio benefits from a fitted kitchen including a dishwasher and a well executed shower room with a heated towel rack. The flat is complete with high specification throughout and comprises of a stylish communal entryway.

Modern interior

Electric heating

Exquisite Shower Room with Heated Towel Rail

Fitted kitchen

1.4 miles from Slough train station

Communal Laundry Room

High specification throughout

Close to local amenities