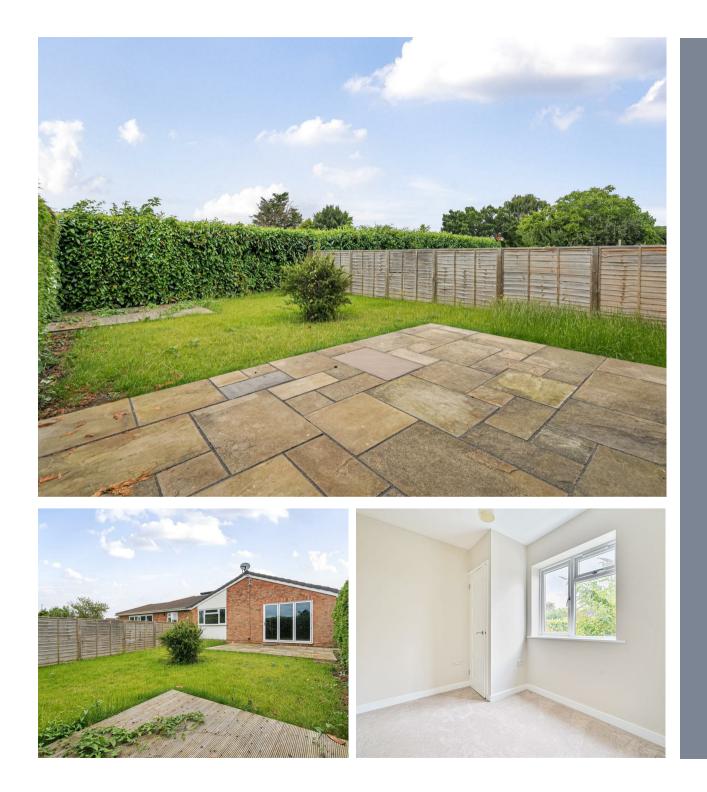

### Willant Close Maidenhead • • SL6 3NL

Semi-detached bungalow nestled in a sought-after culde-sac in White Waltham comprising of a welcoming hallway with access to three bedrooms with the master benefiting from an en-suite, modern family bathroom, a spacious reception area that seamlessly combines a contemporary kitchen with integrated appliances and an open-plan living/dining space. Bi-fold doors open up from the living area, leading directly to the garden, creating a perfect flow for indoor-outdoor living. The exterior of the property boasts a large shared block-paved driveway at the front, providing two parking spaces. At the rear, a laid-to-lawn garden and a patio area.

> Desirable cul-de-sac large block paved driveway Well-maintained throughout Open Plan living Modern Kitchen En-suite to master Bi-fold doors onto garden Semi-detached Available now

> > Long Term

These particulars are intended as a guide and must not be relied upon as statements of fact. Your attention is drawn to the Important Notice on the last page.