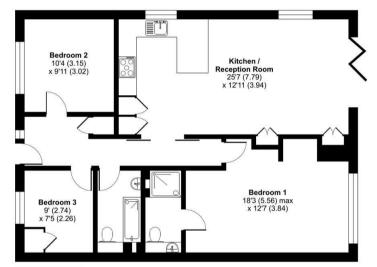

#### Willant Close, Maidenhead, SL6

Approximate Area = 940 sq ft / 87.3 sq m For identification only - Not to scale

GROUND FLOOR

RICS Certified Property Measurer Floor plan produced in accordance with RICS Property Measurement Standards incorporating International Property Measurement Standards (IPMS2 Residential). Ondecom 2024. Produced for Coopers. REF: 1182824