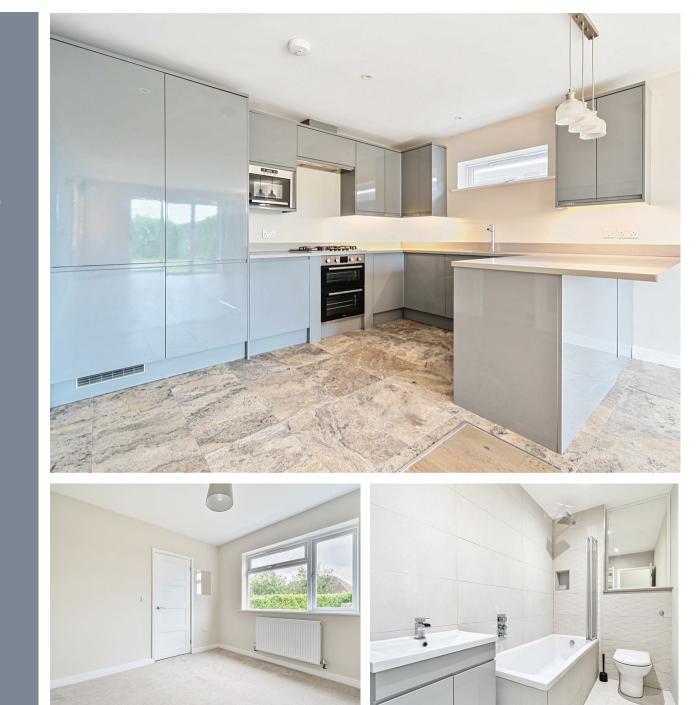

### Willant Close Maidenhead • • SL6 3NL

Semi-detached bungalow nestled in a sought-after culde-sac in White Waltham comprising of a welcoming hallway with access to three bedrooms with the master benefiting from an en-suite, modern family bathroom, a spacious reception area that seamlessly combines a contemporary kitchen with integrated appliances and an open-plan living/dining space. Bi-fold doors open up from the living area, leading directly to the garden, creating a perfect flow for indoor-outdoor living. The exterior of the property boasts a large shared block-paved driveway at the front, providing two parking spaces. At the rear, a laid-to-lawn garden and a patio area.

> Desirable cul-de-sac large block paved driveway Well-maintained throughout Open Plan living Modern Kitchen En-suite to master Bi-fold doors onto garden Semi-detached Available now

> > Long Term

These particulars are intended as a guide and must not be relied upon as statements of fact. Your attention is drawn to the Important Notice on the last page.