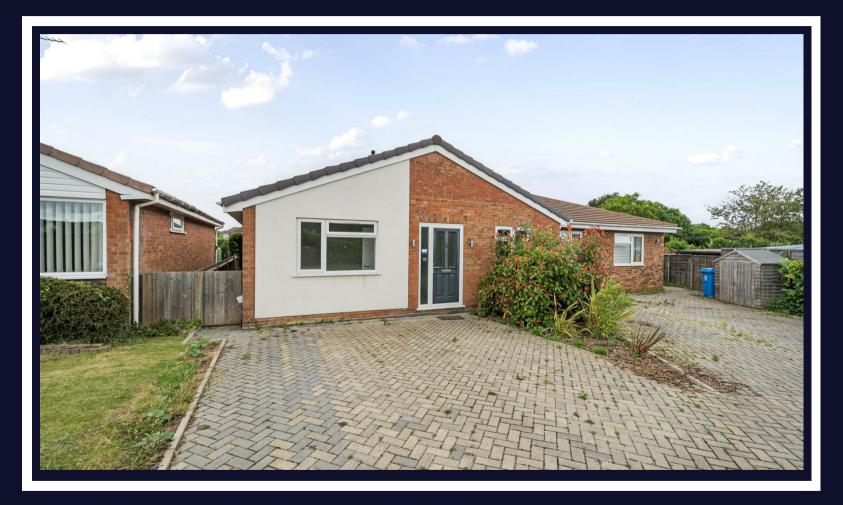

# Willant Close

Maidenhead • • SL6 3NL PCM: £1,900 PCM

### Willant Close Maidenhead • • SL6 3NL

Semi-detached bungalow nestled in a sought-after culde-sac in White Waltham comprising of a welcoming hallway with access to three bedrooms with the master benefiting from an en-suite, modern family bathroom, a spacious reception area that seamlessly combines a contemporary kitchen with integrated appliances and an open-plan living/dining space. Bi-fold doors open up from the living area, leading directly to the garden, creating a perfect flow for indoor-outdoor living. The exterior of the property boasts a large shared block-paved driveway at the front, providing two parking spaces. At the rear, a laid-to-lawn garden and a patio area.

> Desirable cul-de-sac large block paved driveway Well-maintained throughout Open Plan living Modern Kitchen En-suite to master Bi-fold doors onto garden Semi-detached Available now

> > Long Term

These particulars are intended as a guide and must not be relied upon as statements of fact. Your attention is drawn to the Important Notice on the last page.