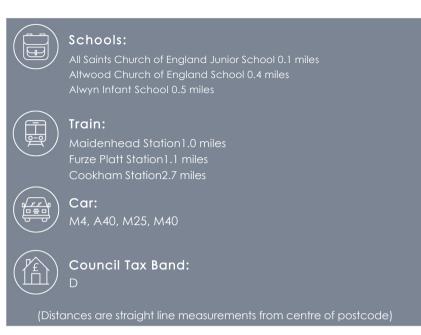

Well regarded schools near by

These particulars are intended as a guide and must not be reliec upon as statements of fact. Your attention is drawn to the Important Notice on the last page.

#### Location

Courthouse Road is a perfectly located home in a sought-after area, close to St Marks and Pinkney's Green. The home is in close proximity to well-regarded local schools, a short 1.2 miles from Maidenhead Town Centre, Elizabeth Line and nearby to great motorway links.