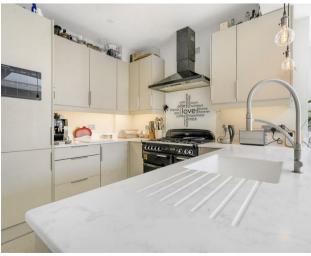

### **Property**

A modern family home featuring an open-plan kitchen and dining area with bi-fold doors, a separate living room with a feature fireplace, and a convenient downstairs cloakroom. The first floor comprises of two bedrooms, a large hallway suitable for a home office, and a modern bathroom. The second floor boasts a private, generously sized master bedroom complete with a contemporary en-suite bathroom.