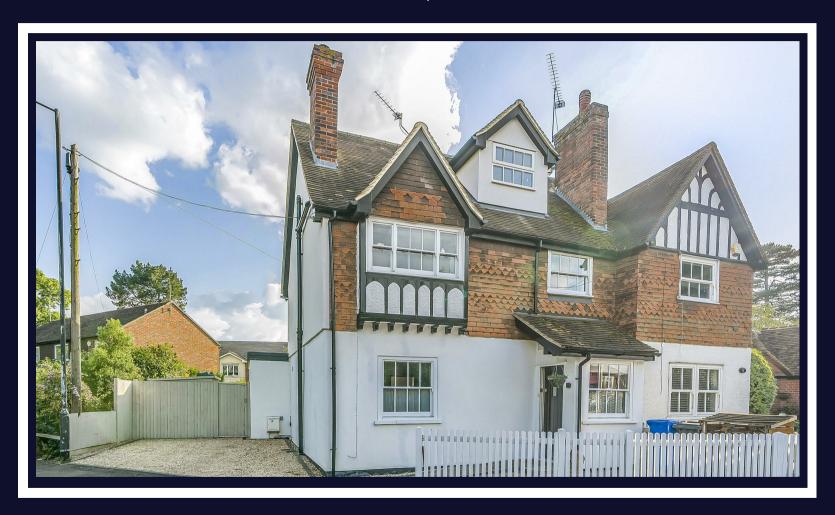

# Courthouse Road

Maidenhead • • SL6 6JE

Beautifully extended and newly renovated three-bedroom Victorian semi-detached home, situated in a highly desirable area near St. Marks and Pinkney's Green.

Period property

Gorgeous bi-fold doors

Semi-detached

Driveway parking

South-west facing rear garden

Loft conversion

Renovated throughout the years

Immaculate condition

Close to Maidenhead Train Station & Town Centre