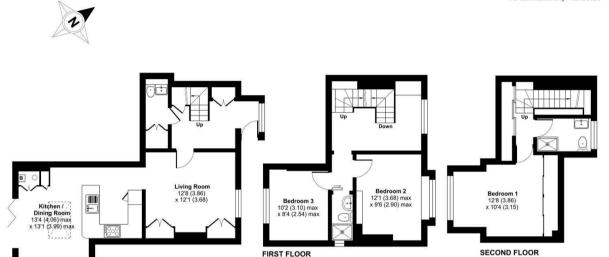

### **Property**

A modern family home featuring an open-plan kitchen and dining area with bi-fold doors, a separate living room with a feature fireplace, and a convenient downstairs cloakroom. The first floor comprises of two bedrooms, a large hallway suitable for a home office, and a modern bathroom. The second floor boasts a private, generously sized master bedroom complete with a contemporary en-suite bathroom.

## Courthouse Road, Maidenhead, SL6

Approximate Area = 1163 sq ft / 108 sq m
For identification only - Not to scale

01628 232 550

**42 Queen Street, Maidenhead,**, **SL6 1HZ**maidenhead@coopersresidential.co.uk