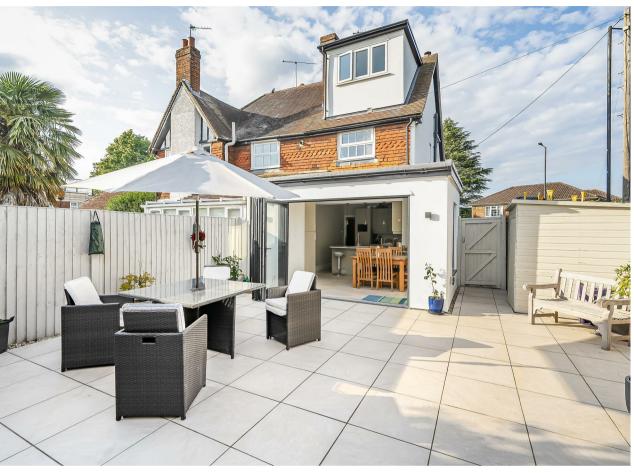

#### Outside

Benefitting from driveway parking and bi-fold doors in the open-plan kitchen and dining area, this home effortlessly extends into a beautifully paved south-west facing garden.

Gorgeous bi-fold doors

Semi-detached

Driveway parking

South-west facing rear garden

Loft conversion

Renovated throughout the years

Immaculate condition

Close to Maidenhead Train Station & Town Centre