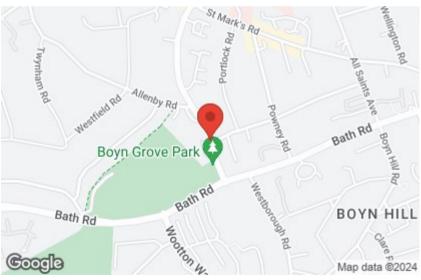

#### Location

Courthouse Road is a perfectly located home in a sought-after area, close to St Marks and Pinkney's Green. The home is in close proximity to well-regarded local schools, a short 1.2 miles from Maidenhead Town Centre, Elizabeth Line and nearby to great motorway links.