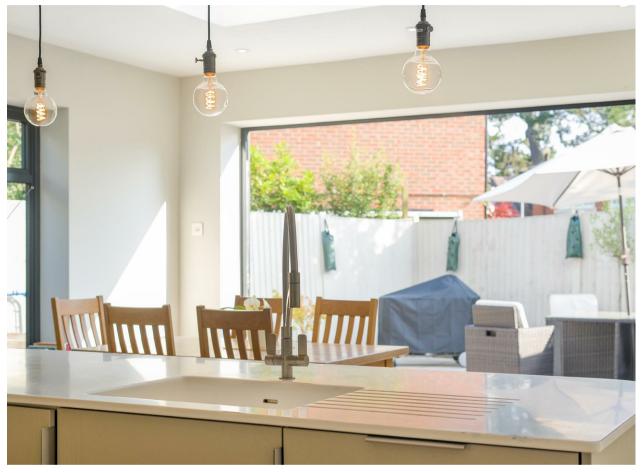

### **Property**

A modern family home featuring an open-plan kitchen and dining area with bi-fold doors, a separate living room with a feature fireplace, and a convenient downstairs cloakroom. The first floor comprises of two bedrooms, a large hallway suitable for a home office, and a modern bathroom. The second floor boasts a private, generously sized master bedroom complete with a contemporary en-suite bathroom.

#### Outside

Benefitting from driveway parking and bi-fold doors in the open-plan kitchen and dining area, this home effortlessly extends into a beautifully paved south-west facing garden.