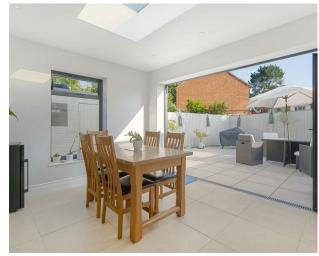

### **Property**

A modern family home featuring an open-plan kitchen and dining area with bi-fold doors, a separate living room with a feature fireplace, and a convenient downstairs cloakroom. The first floor comprises of two bedrooms, a large hallway suitable for a home office, and a modern bathroom. The second floor boasts a private, generously sized master bedroom complete with a contemporary en-suite bathroom.

Gorgeous bi-fold doors

Semi-detached

Driveway parking

South-west facing rear garden

Loft conversion

Renovated throughout the years

Immaculate condition

Close to Maidenhead Train Station & Town Centre