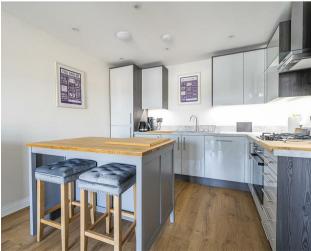

## Oldfield Road

Maidenhead • • SL6 1AG

No Onward Chain - Modern two bedroom apartment within walking distance from the town centre and Maidenhead train station.

This well presented property features an openplan layout living area, Juliette balconies in both the lounge and master bedroom, and integrated appliances in the kitchen. The property further benefits from an en suite to the master bedroom, ample built-in storage and an allocated parking space.

#### **Property**

Constructed in 2020, this apartment provides 775 square feet of open-plan living space. It features two double bedrooms with the master benefiting from its own en-suite shower room, and there's an additional family bathroom for convenience.