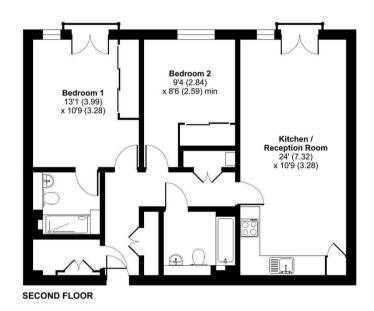

#### **Property**

Constructed in 2020, this apartment provides 775 square feet of open-plan living space. It features two double bedrooms with the master benefiting from its own en-suite shower room, and there's an additional family bathroom for convenience.

### Amber Place, Oldfield Road, Maidenhead, SL6

Approximate Area = 768 sq ft / 71.3 sq m

For identification only - Not to scale

01628 232 550

**42 Queen Street, Maidenhead,**, **SL6 1HZ**maidenhead@coopersresidential.co.uk