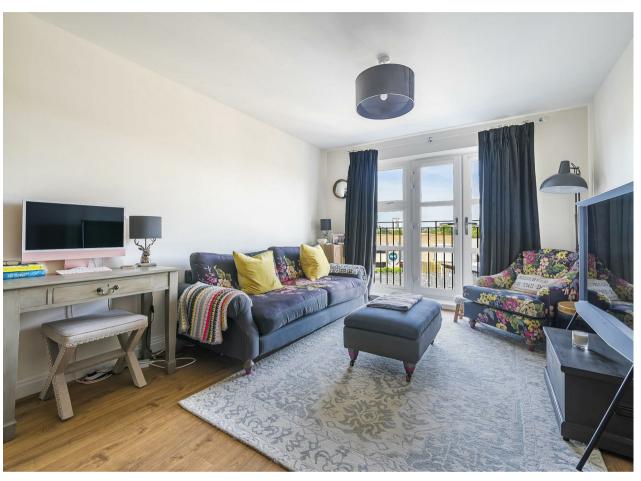

## Oldfield Road

Maidenhead • • SL6 1AG

No Onward Chain - Modern two bedroom apartment within walking distance from the town centre and Maidenhead train station.

This well presented property features an openplan layout living area, Juliette balconies in both the lounge and master bedroom, and integrated appliances in the kitchen. The property further benefits from an en suite to the master bedroom, ample built-in storage and an allocated parking space.

#### **Property**

Constructed in 2020, this apartment provides 775 square feet of open-plan living space. It features two double bedrooms with the master benefiting from its own en-suite shower room, and there's an additional family bathroom for convenience.