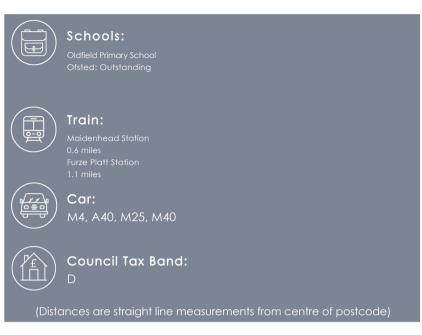

#### Location

Conveniently positioned for easy access to the Elizabeth Line and Maidenhead train station, this apartment is also close to local amenities and major transport links like the M4, M40, and A404. Oldfield Primary School is just a short distance away, and nearby you'll find PureGym, Lidl, and other conveniences. The property also offers easy access to Braywick Nature Reserve and the Thames River.