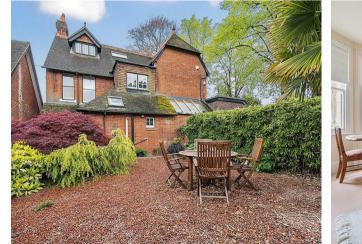

#### Outside

To the front of the house is a mature garden, with an arrangement of shrubs and flowers, to the rear there is driveway parking for multiple cars and a private garden.