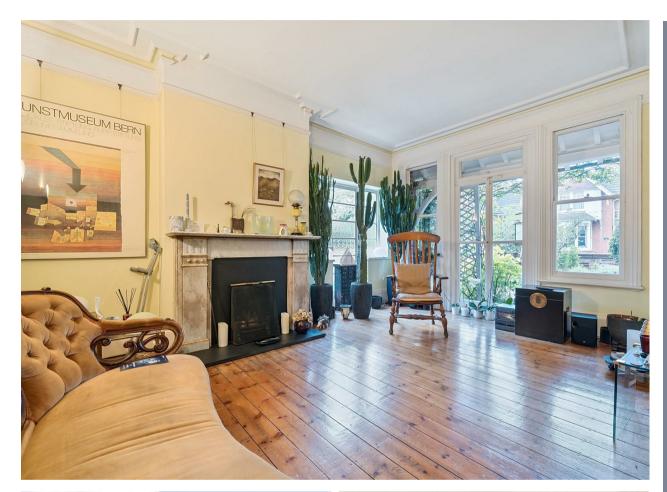

Beautiful Victorian Detached home Driveway for multiple cars Walking distance to Maidenhead Train station Over 3000sqft Sought after location Cellar Over 4 floors Spacious throughout Private garden

Study

#### Property

Comprising of Entrance hall, spacious living room with high ceilings, dining room again with high ceilings, bright fitted kitchen, family room, study, shower room and bedroom 5 which could be converted into a utility room. The 1st floor comprises of three large bedrooms, bedroom four enjoying a balcony, a laundry room and bathroom and to the 2nd floor is a large bedroom with dressing room and further bathroom. The property also benefits from a large cellar.