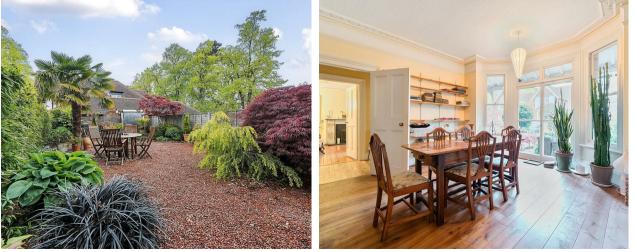

#### Property

Comprising of Entrance hall, spacious living room with high ceilings, dining room again with high ceilings, bright fitted kitchen, family room, study, shower room and bedroom 5 which could be converted into a utility room. The 1st floor comprises of three large bedrooms, bedroom four enjoying a balcony, a laundry room and bathroom and to the 2nd floor is a large bedroom with dressing room and further bathroom. The property also benefits from a large cellar.

#### Outside

To the front of the house is a mature garden, with an arrangement of shrubs and flowers, to the rear there is driveway parking for multiple cars and a private garden.