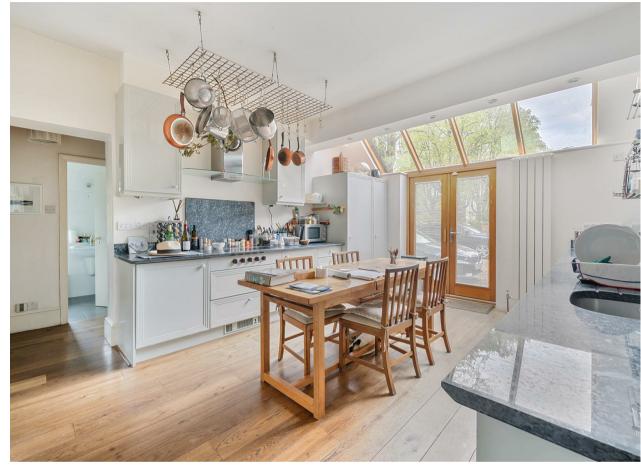

#### Property

Comprising of Entrance hall, spacious living room with high ceilings, dining room again with high ceilings, bright fitted kitchen, family room, study, shower room and bedroom 5 which could be converted into a utility room. The 1st floor comprises of three large bedrooms, bedroom four enjoying a balcony, a laundry room and bathroom and to the 2nd floor is a large bedroom with dressing room and further bathroom. The property also benefits from a large cellar.