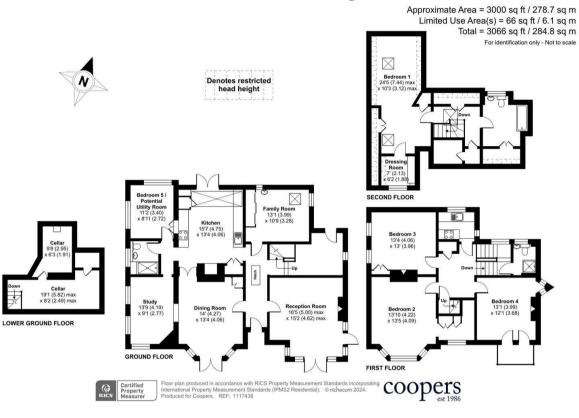

#### Property

Comprising of Entrance hall, spacious living room with high ceilings, dining room again with high ceilings, bright fitted kitchen, family room, study, shower room and bedroom 5 which could be converted into a utility room. The 1st floor comprises of three large bedrooms, bedroom four enjoying a balcony, a laundry room and bathroom and to the 2nd floor is a large bedroom with dressing room and further bathroom. The property also benefits from a large cellar.