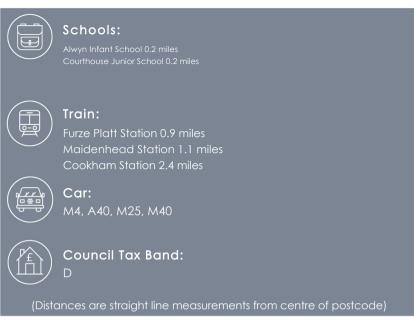

Excellent schools nearby

1 mile to Maidenhead Train Station

These particulars are intended as a guide and must not be relied upon as statements of fact. Your attention is drawn to the Important Notice on the last page.

#### Location

Murrin Road is located in a sought-after area close to Pinkneys Green, perfect for National Trust walks & country pubs. The home has excellent schools nearby, local amenities and Maidenhead train station is 1 mile away.