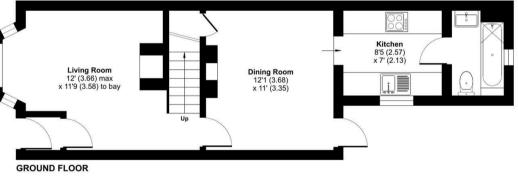

#### **Property**

The house features a bright and spacious living room with a bay window and fireplace, a dining room with direct access to the garden, and a contemporary kitchen situated at the rear. Upstairs, the roomy primary bedroom features dual aspect windows letting in plenty of natural light. There are also two additional bedrooms and a modern family bathroom

### Murrin Road, Maidenhead, SL6

Approximate Area = 822 sq ft / 76.3 sq m

For identification only - Not to scale

Floor plan produced in accordance with RICS Property Measurement Standards incorpoi International Property Measurement Standards (IPMS2 Residential). ©ntchecom 2024. Produced for Coopers. REF: 1122573