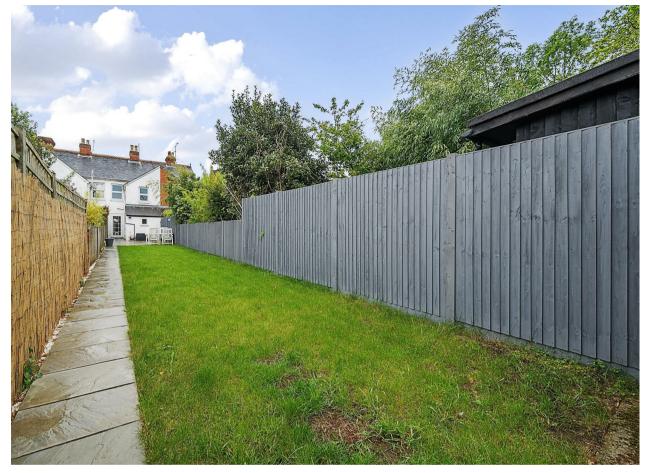

#### Outside

The home has on-street parking to the front and a large rear garden with a patio area.