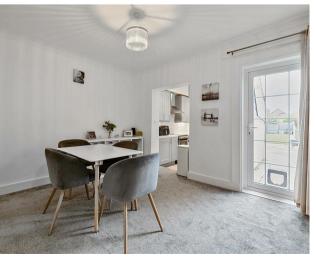

Character Home

Living room with bay windows

Newly refitted kitchen

Spacious garden

Modernised throughout

Separate dining room

Feature fireplace

On-street parking

#### **Property**

The house features a bright and spacious living room with a bay window and fireplace, a dining room with direct access to the garden, and a contemporary kitchen situated at the rear. Upstairs, the roomy primary bedroom features dual aspect windows letting in plenty of natural light. There are also two additional bedrooms and a modern family bathroom