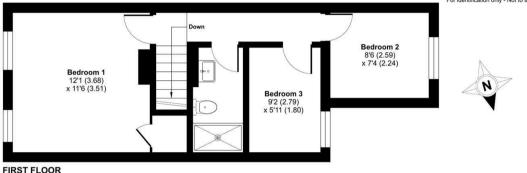

#### **Property**

The house features a bright and spacious living room with a bay window and fireplace, a dining room with direct access to the garden, and a contemporary kitchen situated at the rear. Upstairs, the roomy primary bedroom features dual aspect windows letting in plenty of natural light. There are also two additional bedrooms and a modern family bathroom

### Murrin Road, Maidenhead, SL6

Approximate Area = 822 sq ft / 76.3 sq m

For identification only - Not to scale

Floor plan produced in accordance with RICS Property Measurement Standards incorpoi International Property Measurement Standards (IPMS2 Residential). ©ntchecom 2024. Produced for Coopers. REF: 1122573