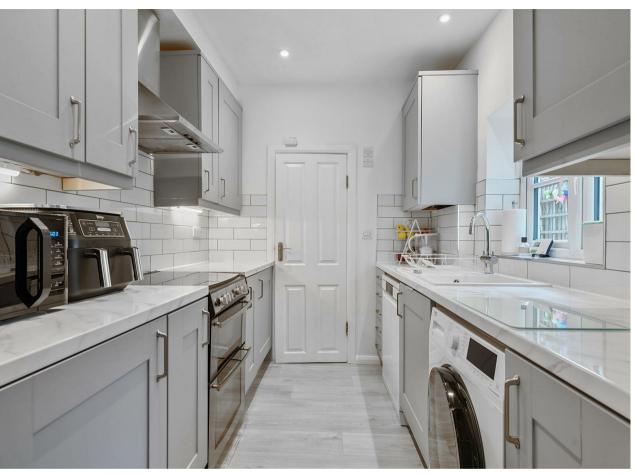

Character Home

Living room with bay windows

Newly refitted kitchen

Spacious garden

Modernised throughout

Separate dining room

Feature fireplace

On-street parking

#### **Property**

The house features a bright and spacious living room with a bay window and fireplace, a dining room with direct access to the garden, and a contemporary kitchen situated at the rear. Upstairs, the roomy primary bedroom features dual aspect windows letting in plenty of natural light. There are also two additional bedrooms and a modern family bathroom