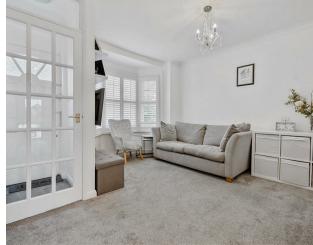

Character Home

Living room with bay windows

Newly refitted kitchen

Spacious garden

Modernised throughout

Separate dining room

Feature fireplace

On-street parking

#### **Property**

The house features a bright and spacious living room with a bay window and fireplace, a dining room with direct access to the garden, and a contemporary kitchen situated at the rear. Upstairs, the roomy primary bedroom features dual aspect windows letting in plenty of natural light. There are also two additional bedrooms and a modern family bathroom