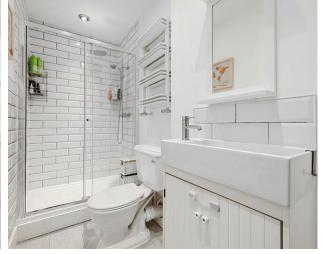

#### **Property**

The house features a bright and spacious living room with a bay window and fireplace, a dining room with direct access to the garden, and a contemporary kitchen situated at the rear. Upstairs, the roomy primary bedroom features dual aspect windows letting in plenty of natural light. There are also two additional bedrooms and a modern family bathroom