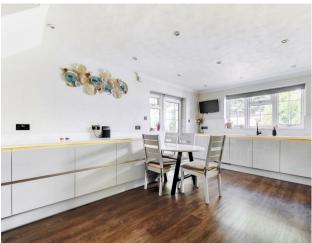

## Property

The property consists of an entrance hall, W/C, lounge, dining room and a refitted kitchen/breakfast room. Further accommodation includes a master with en suite, three more bedrooms and a family bathroom. The property also benefits from a conservatory, utility room and gas central heating.