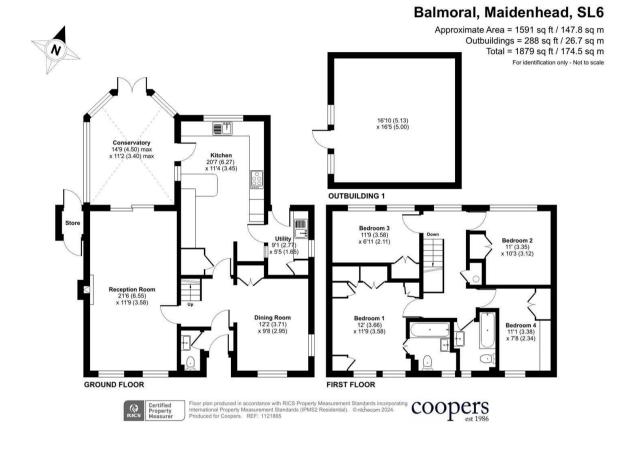

## Property

The property consists of an entrance hall, W/C, lounge, dining room and a refitted kitchen/breakfast room. Further accommodation includes a master with en suite, three more bedrooms and a family bathroom. The property also benefits from a conservatory, utility room and gas central heating.

#### Outside

The property benefits from driveway parking, an enclosed private rear garden and a garden studio.