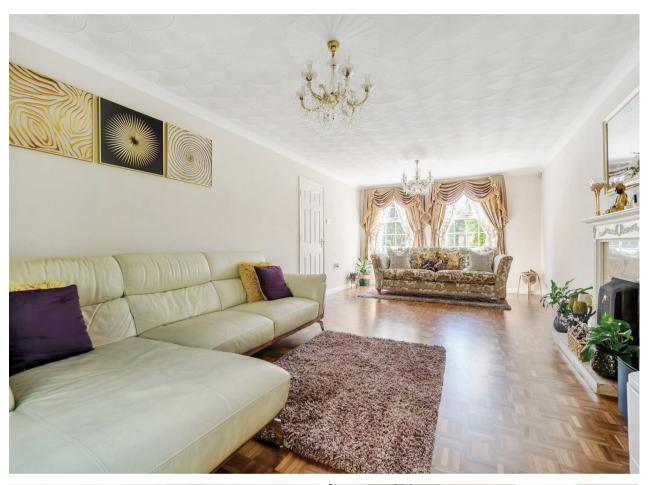

## Property

The property consists of an entrance hall, W/C, lounge, dining room and a refitted kitchen/breakfast room. Further accommodation includes a master with en suite, three more bedrooms and a family bathroom. The property also benefits from a conservatory, utility room and gas central heating.