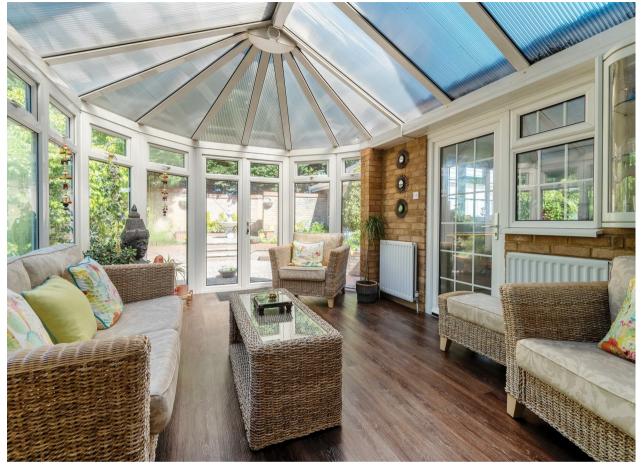

## Property

The property consists of an entrance hall, W/C, lounge, dining room and a refitted kitchen/breakfast room. Further accommodation includes a master with en suite, three more bedrooms and a family bathroom. The property also benefits from a conservatory, utility room and gas central heating.