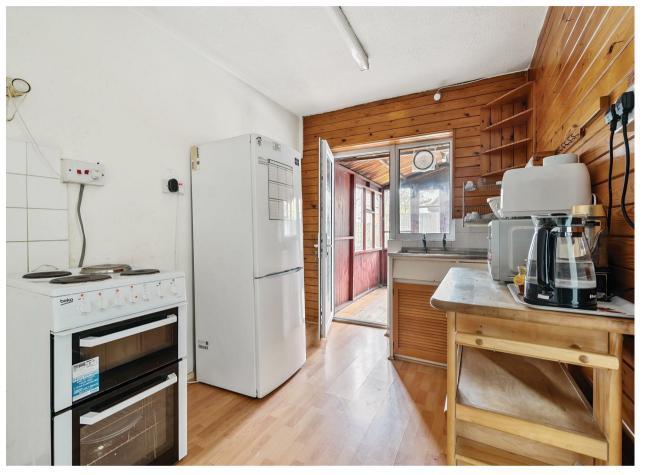

## Property

Comprising of porch, living room, kitchen, dining room, garden room, three bedrooms and family bathroom. The property does need updating. There is a garage in a seperate block.