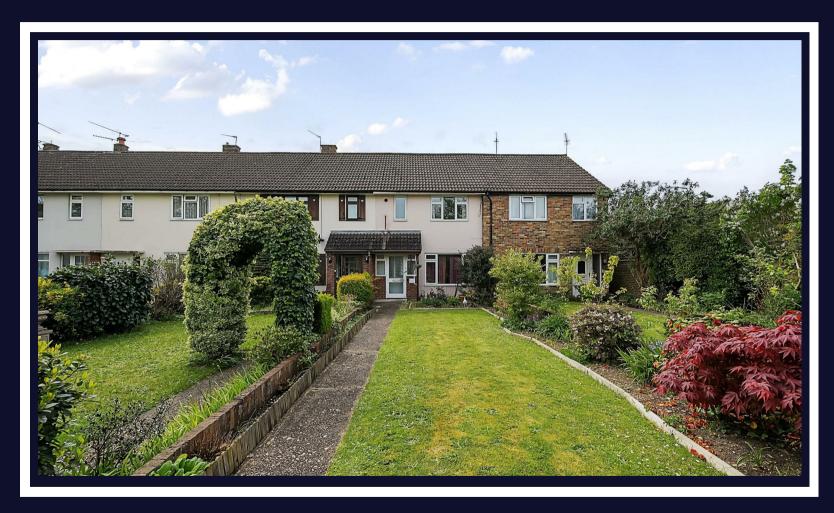

### Outside

To the front is a charming garden, with a walk way to the house, turfed lawn and mature borders. To the rear is a private garden.

Large third loft bedroom

Charming front garden

Walking distance to Maidenhead

South West facing garden

Porch

Garage

These particulars are intended as a guide and must not be relied upon as statements of fact. Your attention is drawn to the Important Notice on the last page.