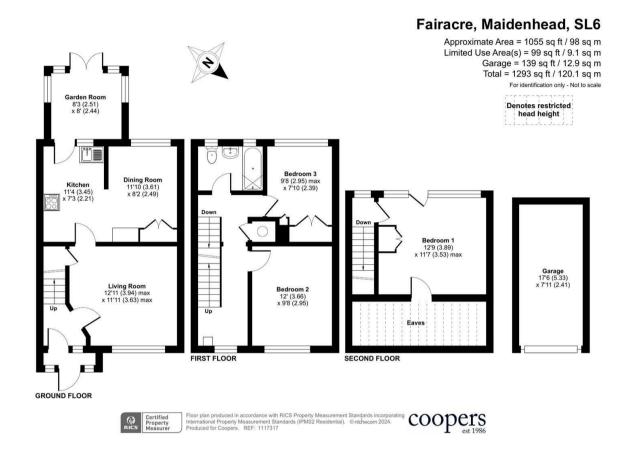

## Property

Comprising of porch, living room, kitchen, dining room, garden room, three bedrooms and family bathroom. The property does need updating. There is a garage in a seperate block.