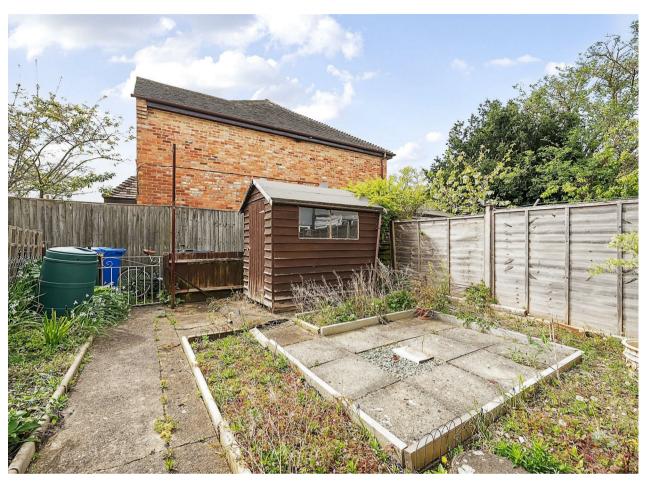

Large third loft bedroom

Charming front garden

Walking distance to Maidenhead

South West facing garden

Porch

Garage

These particulars are intended as a guide and must not be relied upon as statements of fact. Your attention is drawn to the Important Notice on the last page.

## Property

Comprising of porch, living room, kitchen, dining room, garden room, three bedrooms and family bathroom. The property does need updating. There is a garage in a seperate block.