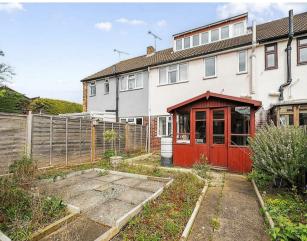

### Outside

To the front is a charming garden, with a walk way to the house, turfed lawn and mature borders. To the rear is a private garden.