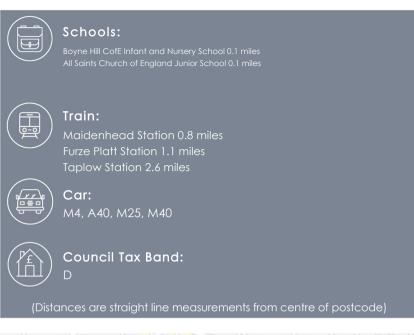

### Location

Fairacre is great for convenience. It's only a 15min walk to the town centre and train station, and close to the M4 with the M40 also within easy access. Crossrail has meant the commute into London is short and simple. There are several shops as well as a café close by.