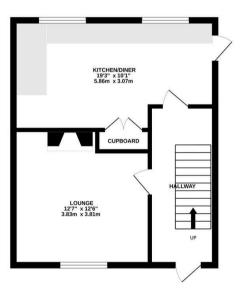

### Property

The property consists of a hallway, lounge, kitchen/diner and family bathroom. With further benefits of double glazed windows and gas central heating.

#### Location

Located in Cox Green within walking distance to local amenities and with good access to the A404 and M4 motorways.

GROUND FLOOR 413 sq.ft. (38.4 sq.m.) approx. 1ST FLOOR 421 sq.ft. (39.1 sq.m.) approx.

#### TOTAL FLOOR AREA: 834 sq.ft. (77.5 sq.m.) approx.

White every attempt has been made to ensure the accuracy of the floopian contained here, measurement of doors, windows, rooms and any other tierns are approximate and no responsibility is taken for any error, prospective purchaser. The services, spleam and applicates shown have not been tested and no guarante as to their operations of efficiency can be given.