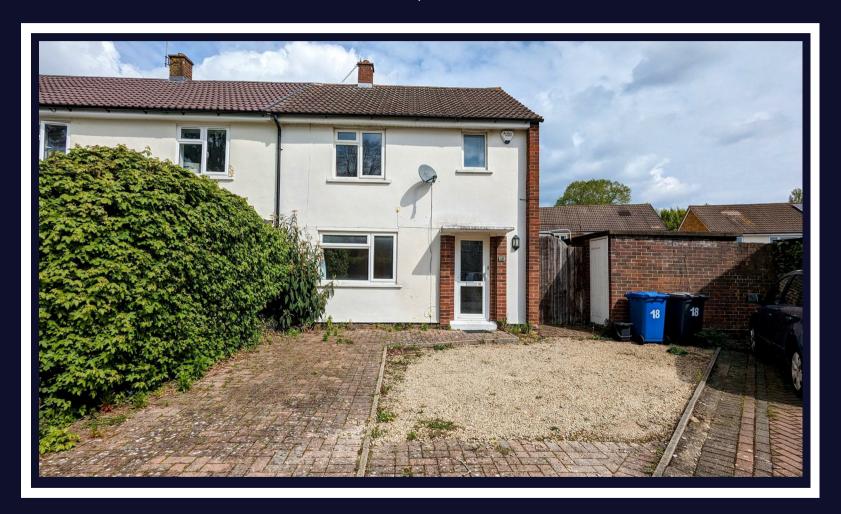

## Gwent Close

Maidenhead • • SL6 3DJ

Presented to the market and available immediately is this unfurnished three bedroom end-of-terrace family home in Cox Green.

Three Bedroom House

Cox Green catchment

Close to local amenties

Driveway Parking

Private rear garden

Good access to A404 & M4

Ava<u>ilable Immedia</u>tely

\_Unfurnished\_

These particulars are intended as a guide and must not be relied upon as statements of fact. Your attention is drawn to the Important Notice on the last page.

#### Outside

Outside is a two car driveway, a spacious L shaped garden and a brick shed.

#### Location

Located in Cox Green within walking distance to local amenities and with good access to the A404 and M4 motorways.

GROUND FLOOR 413 sq.ft. (38.4 sq.m.) approx. 1ST FLOOR 421 sq.ft. (39.1 sq.m.) approx.