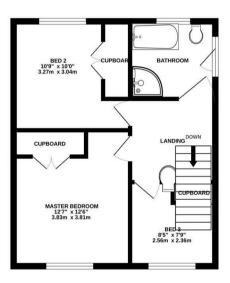

### Property

The property consists of a hallway, lounge, kitchen/diner and family bathroom. With further benefits of double glazed windows and gas central heating.

#### TOTAL FLOOR AREA: 834 sq.ft. (77.5 sq.m.) approx.

White every attempt has been made to ensure the accuracy of the floopian contained here, measurement of doors, windows, rooms and any other tierns are approximate and no responsibility is taken for any error, prospective purchaser. The services, spleam and applicates shown have not been tested and no guarante as to their operations of efficiency can be given.