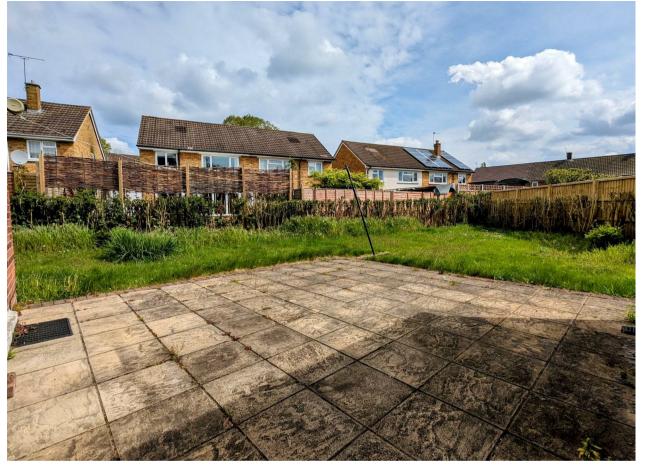

#### Outside

Outside is a two car driveway, a spacious L shaped garden and a brick shed.