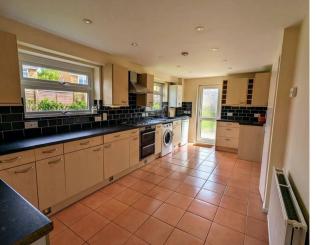

### Property

The property consists of a hallway, lounge, kitchen/diner and family bathroom. With further benefits of double glazed windows and gas central heating.