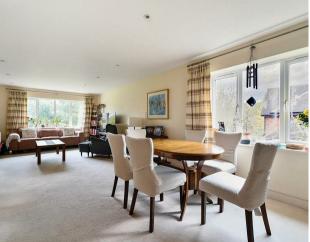

Upon entry, you're welcomed by a generous hallway featuring two sizable built-in storage closets, guiding you seamlessly into the expansive open plan living and dining area, illuminated by dual aspect windows. Adjacent is a separate kitchen equipped with integrated appliances. The property also comprises of a family bathroom, two double bedrooms, with the master bedroom enjoying the luxury of a contemporary en-suite, complete with built-in storage and a Juliet balcony offering scenic views of the beautifully landscaped gardens.