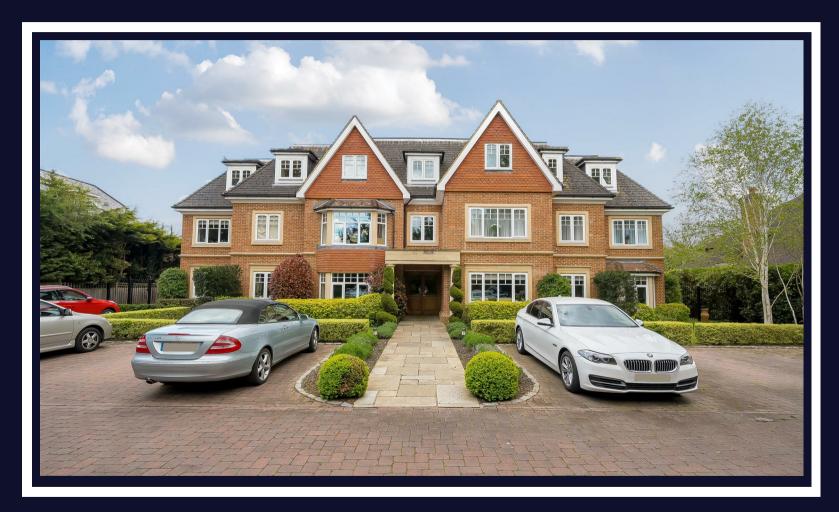

## Shoppenhangers Road

Maidenhead • • SL6 2QD : £485,000

## Shoppenhangers Road

Maidenhead • • SL6 2QD

\*Share of Freehold\*

Positioned away from Shoppenhangers Road, within a gated community at the end of a private drive, lies this contemporary first-floor apartment built to an exceptionally high standard.

Approaching the property, you are greeted by an electronically operated gate coupled with a video entry phone system ensuring both safety and privacy. An allocated parking space along with six guest parking spots are provided for convenience. To the rear lies a beautifully maintained, mature garden, affording picturesque views of Maidenhead Golf Course.