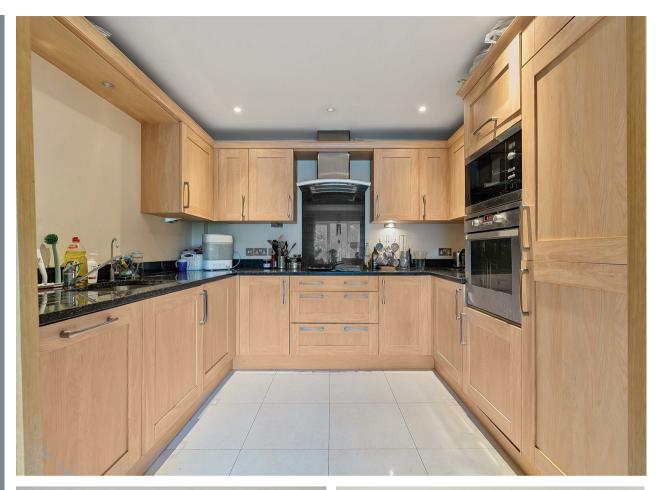

Upon entry, you're welcomed by a generous hallway featuring two sizable built-in storage closets, guiding you seamlessly into the expansive open plan living and dining area, illuminated by dual aspect windows. Adjacent is a separate kitchen equipped with integrated appliances. The property also comprises of a family bathroom, two double bedrooms, with the master bedroom enjoying the luxury of a contemporary en-suite, complete with built-in storage and a Juliet balcony offering scenic views of the beautifully landscaped gardens.