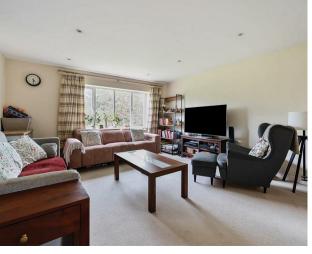

Upon entry, you're welcomed by a generous hallway featuring two sizable built-in storage closets, guiding you seamlessly into the expansive open plan living and dining area, illuminated by dual aspect windows. Adjacent is a separate kitchen equipped with integrated appliances. The property also comprises of a family bathroom, two double bedrooms, with the master bedroom enjoying the luxury of a contemporary en-suite, complete with built-in storage and a Juliet balcony offering scenic views of the beautifully landscaped gardens.