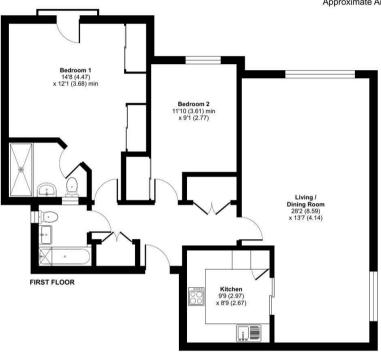

Upon entry, you're welcomed by a generous hallway featuring two sizable built-in storage closets, guiding you seamlessly into the expansive open plan living and dining area, illuminated by dual aspect windows. Adjacent is a separate kitchen equipped with integrated appliances. The property also comprises of a family bathroom, two double bedrooms, with the master bedroom enjoying the luxury of a contemporary en-suite, complete with built-in storage and a Juliet balcony offering scenic views of the beautifully landscaped gardens.

## Linkside, Shoppenhangers Road, Maidenhead, SL6

Approximate Area = 1006 sq ft / 93.4 sq m
For identification only - Not to scale

01628 232 550

**42 Queen Street, Maidenhead,**, **SL6 1HZ**maidenhead@coopersresidential.co.uk