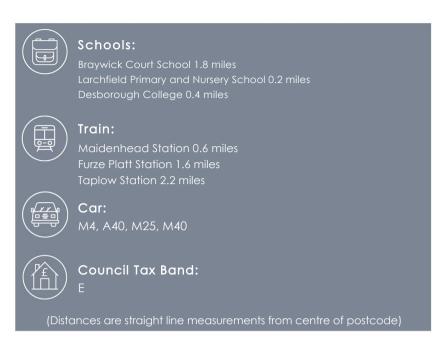

• Walking distance to Maidenhead Train Station & Elizabeth line

Motorway li<u>nks to M4/M40/A</u>404 nearby

hese particulars are intended as a guide and must not be relied upon as statements of fact. Your attention is drawn to the Important Notice on the last page.