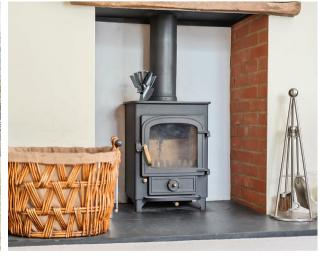

## **Property**

The ground floor layout comprises of a cosy sitting room with a wood-burner, a light-filled conservatory, a study, a spacious bespoke family kitchen with dining space, and a utility room with an adjoining WC. Upstairs, a generously sized main bedroom with ample storage and an en-suite shower room, three additional bedrooms and a family bathroom complete the accommodation.