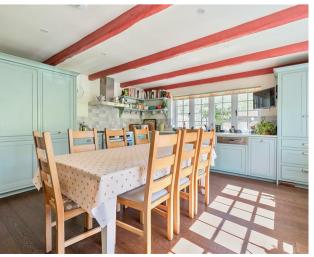

## **Property**

The ground floor layout comprises of a cosy sitting room with a wood-burner, a light-filled conservatory, a study, a spacious bespoke family kitchen with dining space, and a utility room with an adjoining WC. Upstairs, a generously sized main bedroom with ample storage and an en-suite shower room, three additional bedrooms and a family bathroom complete the accommodation.