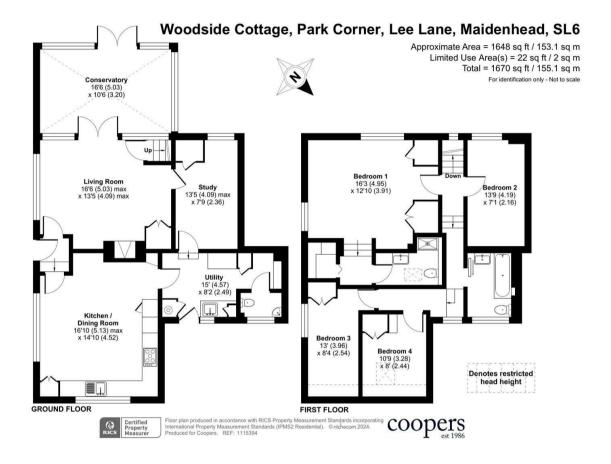

## **Property**

The ground floor layout comprises of a cosy sitting room with a wood-burner, a light-filled conservatory, a study, a spacious bespoke family kitchen with dining space, and a utility room with an adjoining WC. Upstairs, a generously sized main bedroom with ample storage and an en-suite shower room, three additional bedrooms and a family bathroom complete the accommodation.