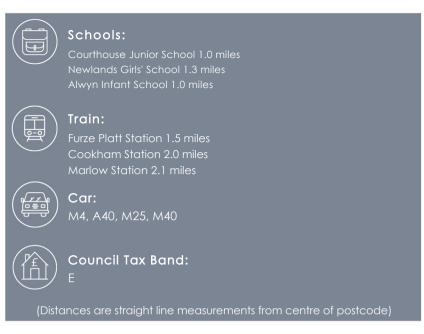

There is easy access to the M4 via the A404(M) & A308(M), as well as the M40, commuting to London, Heathrow Airport, and the West Country.

Maidenhead, just 3.2 miles away, offers rail services to London Paddington, with the Elizabeth Line.