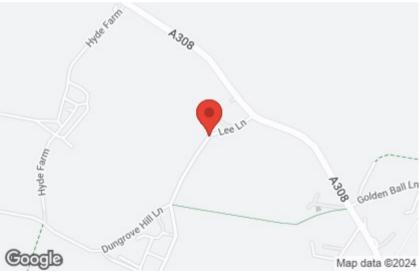

#### Location

Situated along a tranquil country lane in Pinkneys Green, Woodside Cottage provides convenient access to Maidenhead, Marlow and the A404(M). There is a gravel parking area at the front, expansive garden surrounding the house on three sides. The garden offers privacy with mature trees and shrubs. Adjacent to the conservatory, a raised decked terrace offers a charming setting for outdoor dining, perfect for enjoying alfresco meals.

There is easy access to the M4 via the A404(M) & A308(M), as well as the M40, commuting to London, Heathrow Airport, and the West Country.

Maidenhead, just 3.2 miles away, offers rail services to London Paddington, with the Elizabeth Line.