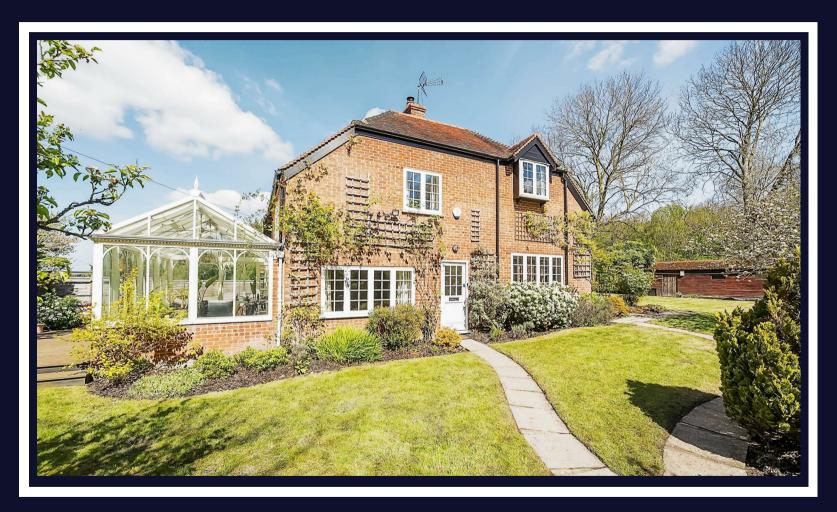

### Outside

Nestled within mature gardens, this semi-detached family residence boasts impeccable presentation both indoors and out. Located in a stunning setting with convenient access to transportation, pubs, and shops, it exudes tranquillity. The original part of the property dates back to the mid-1800s, has been carefully extended and updated over the years.

#### Location

Situated along a tranquil country lane in Pinkneys Green, Woodside Cottage provides convenient access to Maidenhead, Marlow and the A404(M). There is a gravel parking area at the front, expansive garden surrounding the house on three sides. The garden offers privacy with mature trees and shrubs. Adjacent to the conservatory, a raised decked terrace offers a charming setting for outdoor dining, perfect for enjoying alfresco meals.