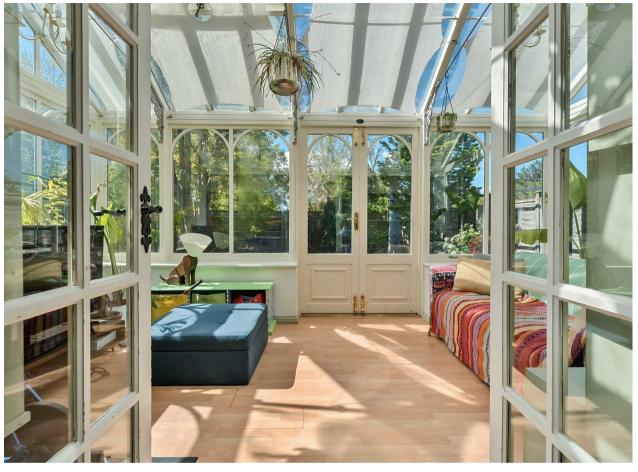

## **Property**

The ground floor layout comprises of a cosy sitting room with a wood-burner, a light-filled conservatory, a study, a spacious bespoke family kitchen with dining space, and a utility room with an adjoining WC. Upstairs, a generously sized main bedroom with ample storage and an en-suite shower room, three additional bedrooms and a family bathroom complete the accommodation.

#### Location

Situated along a tranquil country lane in Pinkneys Green, Woodside Cottage provides convenient access to Maidenhead, Marlow and the A404(M). There is a gravel parking area at the front, expansive garden surrounding the house on three sides. The garden offers privacy with mature trees and shrubs. Adjacent to the conservatory, a raised decked terrace offers a charming setting for outdoor dining, perfect for enjoying alfresco meals.