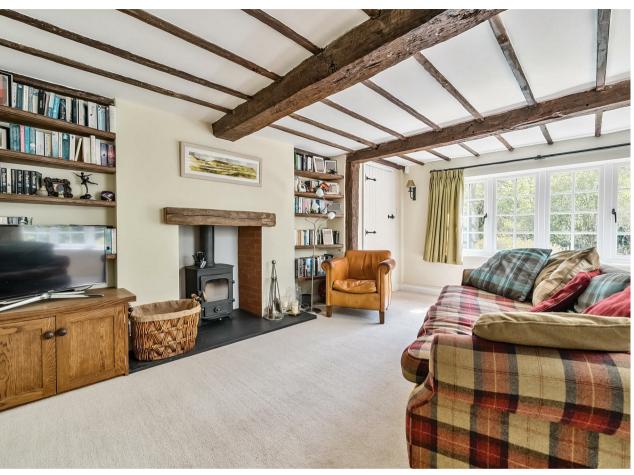

## **Property**

The ground floor layout comprises of a cosy sitting room with a wood-burner, a light-filled conservatory, a study, a spacious bespoke family kitchen with dining space, and a utility room with an adjoining WC. Upstairs, a generously sized main bedroom with ample storage and an en-suite shower room, three additional bedrooms and a family bathroom complete the accommodation.