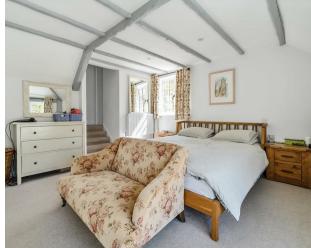

## **Property**

The ground floor layout comprises of a cosy sitting room with a wood-burner, a light-filled conservatory, a study, a spacious bespoke family kitchen with dining space, and a utility room with an adjoining WC. Upstairs, a generously sized main bedroom with ample storage and an en-suite shower room, three additional bedrooms and a family bathroom complete the accommodation.