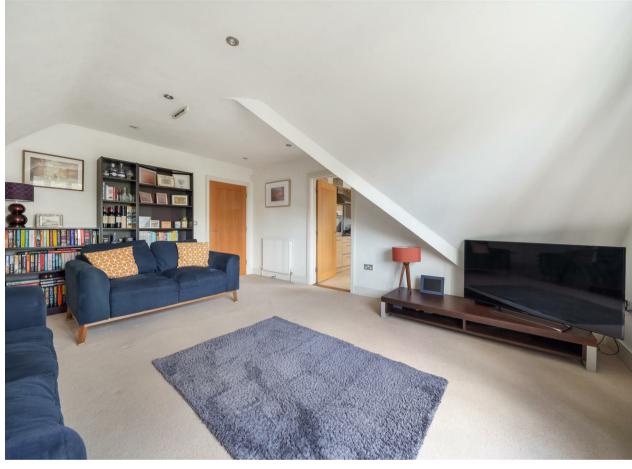

#### Property

Comprising of spacious lounge with views over the River Thames, separate fitted kitchen/ breakfast room with further views over the River, two double bedrooms, family bathroom, en-suite to master bedroom and several storage cupboards. The property benefits from an allocated parking space, lift and communal grounds.