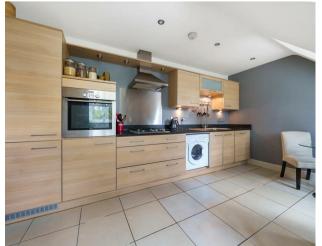

#### Property

Comprising of spacious lounge with views over the River Thames, separate fitted kitchen/ breakfast room with further views over the River, two double bedrooms, family bathroom, en-suite to master bedroom and several storage cupboards. The property benefits from an allocated parking space, lift and communal grounds.