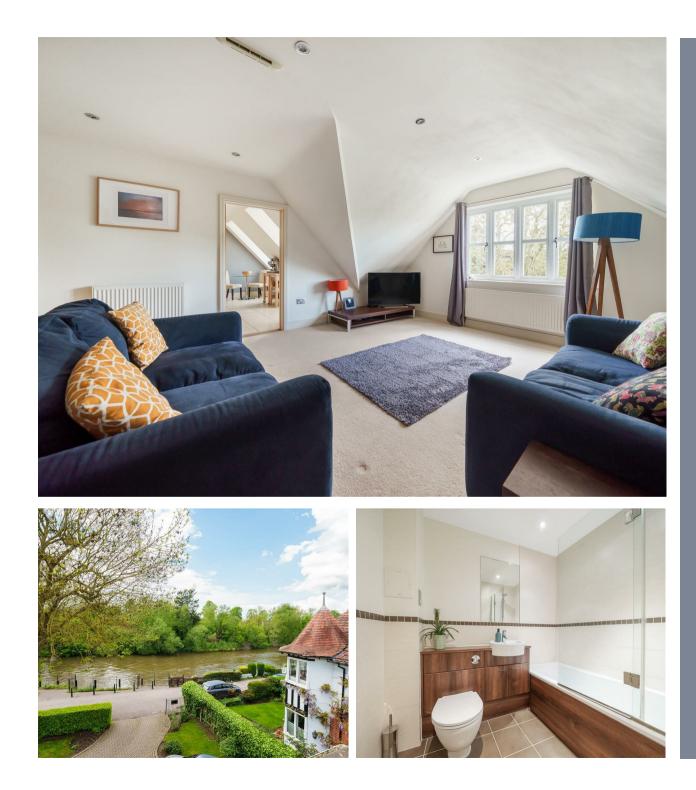

### The Nutshell, River Road Maidenhead • Berkshire • SL6 OBB

Immaculately presented and spacious two bedroom two bathroom top floor apartment with views over the River Thames.

> Riverside views Communal gardens Allocated parking space Quite location Lift Phone entry system Sought after road access to Maidenhead town cent En-suite to master Storage

#### Property

Comprising of spacious lounge with views over the River Thames, separate fitted kitchen/ breakfast room with further views over the River, two double bedrooms, family bathroom, en-suite to master bedroom and several storage cupboards. The property benefits from an allocated parking space, lift and communal grounds.