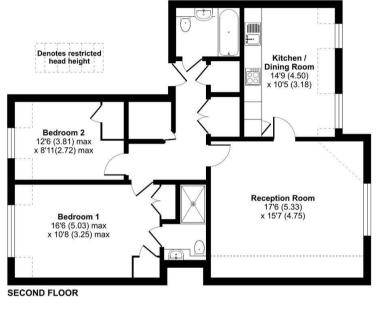

#### River Road, Taplow, Maidenhead, SL6

Approximate Area = 877 sq ft / 81.4 sq m Limited Use Area(s) = 94 sq ft / 8.7 sq m Total = 971 sq ft / 90.1 sq m For identification only - Not to scale

Floor plan produced in accordance with RICS Property Measurement Standards incorporating International Property Measurement Standards (IPMS2 Residential). © nichecom 2023. Produced for Coopers. REF: 982207