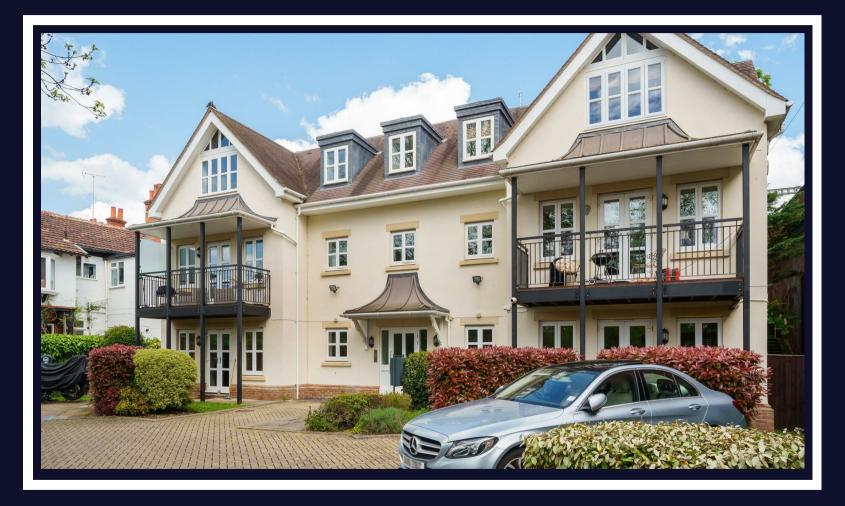

# The Nutshell, River Road

Maidenhead • Berkshire • SL6 OBB : £425,000

### The Nutshell, River Road Maidenhead • Berkshire • SL6 OBB

Immaculately presented and spacious two bedroom two bathroom top floor apartment with views over the River Thames.

> Riverside views Communal gardens Allocated parking space Quite location Lift Phone entry system Sought after road access to Maidenhead town cent En-suite to master Storage

#### Property

Comprising of spacious lounge with views over the River Thames, separate fitted kitchen/ breakfast room with further views over the River, two double bedrooms, family bathroom, en-suite to master bedroom and several storage cupboards. The property benefits from an allocated parking space, lift and communal grounds.