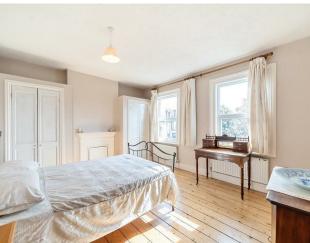

#### **Property**

The home boasts a bright and airy reception room with a bay window and fireplace, dining room with a bookshelf feature and kitchen at the rear. Upstairs the spacious main bedroom features dual aspects windows, fireplace and built in storage. There are a further two bedrooms, W/C and shower room.