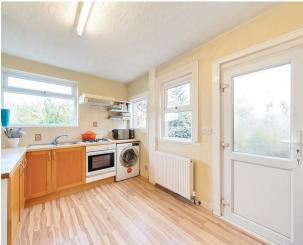

#### **Property**

The home boasts a bright and airy reception room with a bay window and fireplace, dining room with a bookshelf feature and kitchen at the rear. Upstairs the spacious main bedroom features dual aspects windows, fireplace and built in storage. There are a further two bedrooms, W/C and shower room.