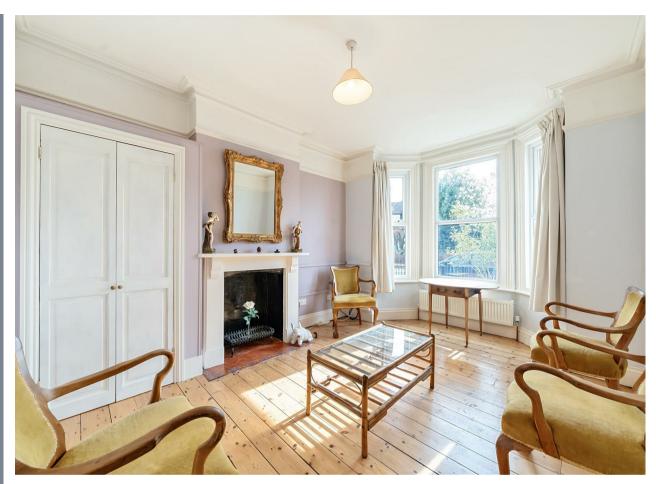

Victorian home

Bright living room with bay window

Separate dining room

Character features

On-street resident parking

Large garden

Additional W/C

Ample built in storage

#### **Property**

The home boasts a bright and airy reception room with a bay window and fireplace, dining room with a bookshelf feature and kitchen at the rear. Upstairs the spacious main bedroom features dual aspects windows, fireplace and built in storage. There are a further two bedrooms, W/C and shower room.