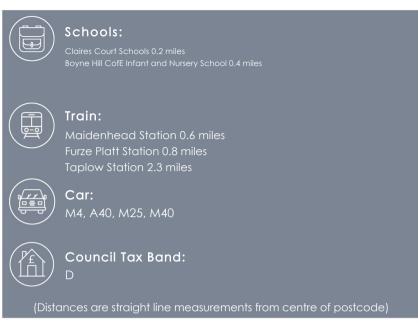

#### Location

St Marks Road is a desirable area within walking distance to Maidenhead Train Station, perfect for access to the Elizabeth Line. The home is situated within close proximity to excellent schools, local amenities and transport links to the M4/M40 & A404.