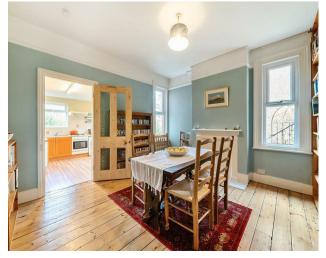

Victorian home

Bright living room with bay window

Separate dining room

Character features

On-street resident parking

Large garden

Additional W/C

Ample built in storage

#### **Property**

The home boasts a bright and airy reception room with a bay window and fireplace, dining room with a bookshelf feature and kitchen at the rear. Upstairs the spacious main bedroom features dual aspects windows, fireplace and built in storage. There are a further two bedrooms, W/C and shower room.