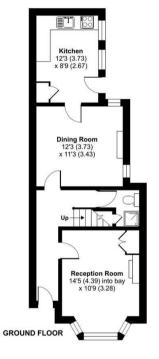

#### **Property**

The home boasts a bright and airy reception room with a bay window and fireplace, dining room with a bookshelf feature and kitchen at the rear. Upstairs the spacious main bedroom features dual aspects windows, fireplace and built in storage. There are a further two bedrooms, W/C and shower room.

### St. Marks Road, Maidenhead, SL6

Approximate Area = 1047 sq ft / 97.2 sq m

For identification only - Not to scale

Floor plan produced in accordance with RICS Property Measurement Standards incorporating International Property Measurement Standards (IPMS2 Residential). © nichecom 2024. Produced for Coopers. REF: 1104539