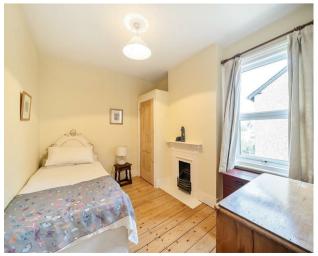

#### **Property**

The home boasts a bright and airy reception room with a bay window and fireplace, dining room with a bookshelf feature and kitchen at the rear. Upstairs the spacious main bedroom features dual aspects windows, fireplace and built in storage. There are a further two bedrooms, W/C and shower room.