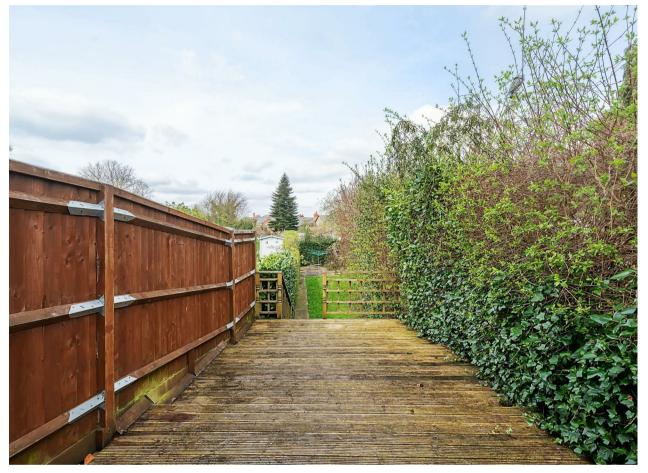

#### Outside

The home has on-street permit parking to the front and a large rear split level garden which is extremely private with the hedge borders and mature trees.