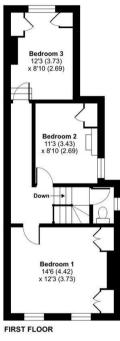

#### **Property**

The home boasts a bright and airy reception room with a bay window and fireplace, dining room with a bookshelf feature and kitchen at the rear. Upstairs the spacious main bedroom features dual aspects windows, fireplace and built in storage. There are a further two bedrooms, W/C and shower room.

### St. Marks Road, Maidenhead, SL6

Approximate Area = 1047 sq ft / 97.2 sq m

For identification only - Not to scale

Floor plan produced in accordance with RICS Property Measurement Standards incorporating International Property Measurement Standards (IPMS2 Residential). © nichecom 2024. Produced for Coopers. REF: 1104539