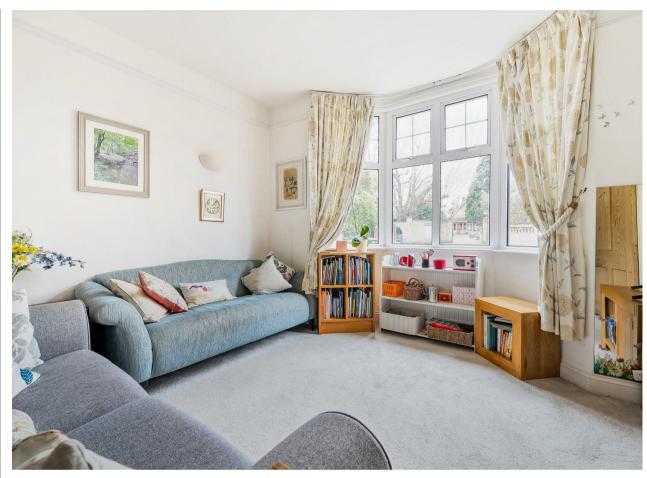

#### Property

This Victorian semi-detached home offers versatile and generous accommodation over three floors. The ground floor benefits from a play room to the front with a bay window and feature fireplace, a sitting room/music room with feature fireplace, large L shape kitchen leading to the bright and airy dining room. The first floor has four bedrooms, two with built in storage and all serviced by the family bathroom on this floor. The second floor hosts the main bedroom with ample storage, space for a study area and a modern en-suite.