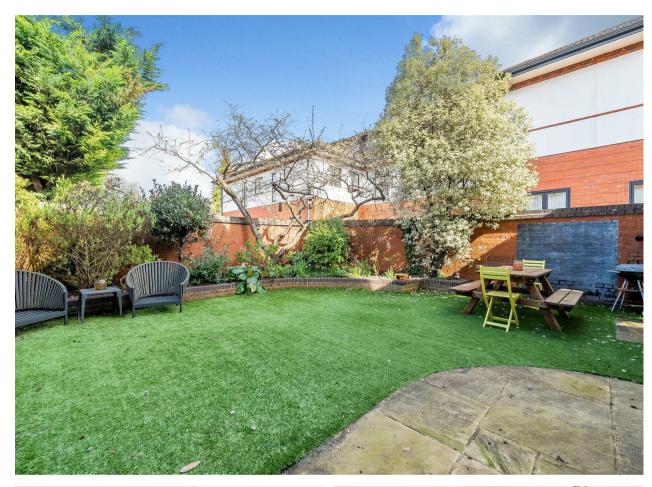

### Outside

The property boasts a spacious driveway to the front for multiple vehicles, a 15ft garage to the side and a garden with a patio area and artificial grass.