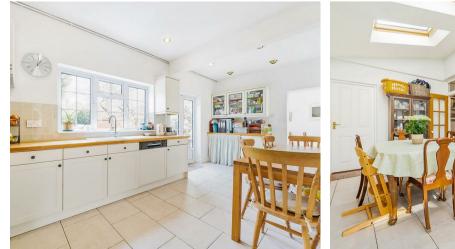

#### Property

This Victorian semi-detached home offers versatile and generous accommodation over three floors. The ground floor benefits from a play room to the front with a bay window and feature fireplace, a sitting room/music room with feature fireplace, large L shape kitchen leading to the bright and airy dining room. The first floor has four bedrooms, two with built in storage and all serviced by the family bathroom on this floor. The second floor hosts the main bedroom with ample storage, space for a study area and a modern en-suite.