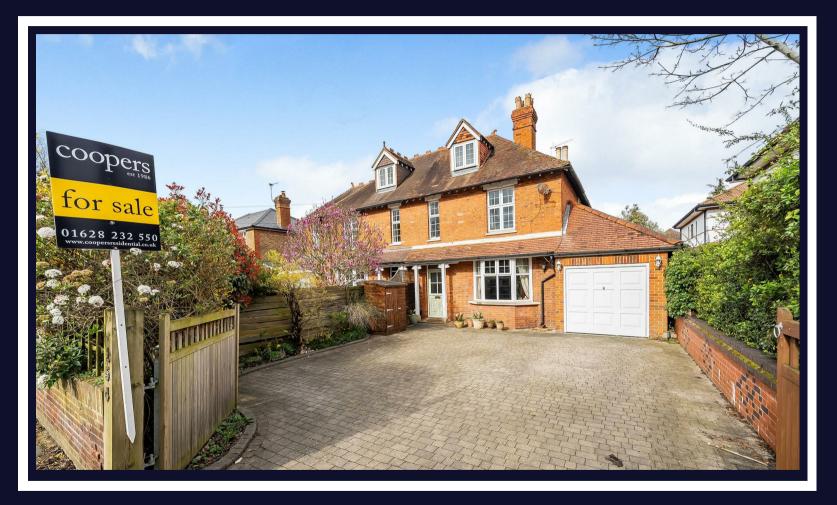

# Bath Road

Maidenhead • Berkshire • SL6 4LB Guide Price: £750,000

### Bath Road Maidenhead • Berkshire • SL6 4LB

A charming semi-detached Victorian home offering versatile and spacious accommodation over three floors.

Impressive Victorian home Character features Four/five bedrooms Three reception rooms Large Garage Impressive high ceilings En-suite to master Ample driveway parking Newlands Girls School within walking distance Motorway links nearby - M4/M40/A404

### Outside

The property boasts a spacious driveway to the front for multiple vehicles, a 15ft garage to the side and a garden with a patio area and artificial grass.