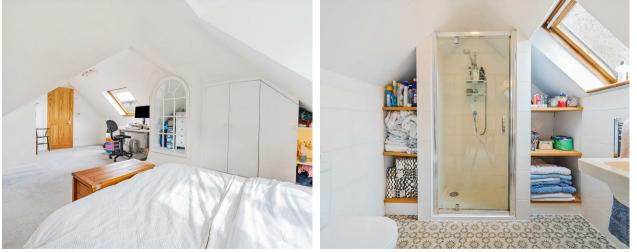

#### Property

This Victorian semi-detached home offers versatile and generous accommodation over three floors. The ground floor benefits from a play room to the front with a bay window and feature fireplace, a sitting room/music room with feature fireplace, large L shape kitchen leading to the bright and airy dining room. The first floor has four bedrooms, two with built in storage and all serviced by the family bathroom on this floor. The second floor hosts the main bedroom with ample storage, space for a study area and a modern en-suite.