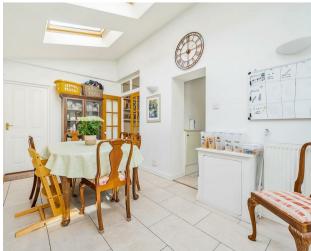

#### Property

This Victorian semi-detached home offers versatile and generous accommodation over three floors. The ground floor benefits from a play room to the front with a bay window and feature fireplace, a sitting room/music room with feature fireplace, large L shape kitchen leading to the bright and airy dining room. The first floor has four bedrooms, two with built in storage and all serviced by the family bathroom on this floor. The second floor hosts the main bedroom with ample storage, space for a study area and a modern en-suite.