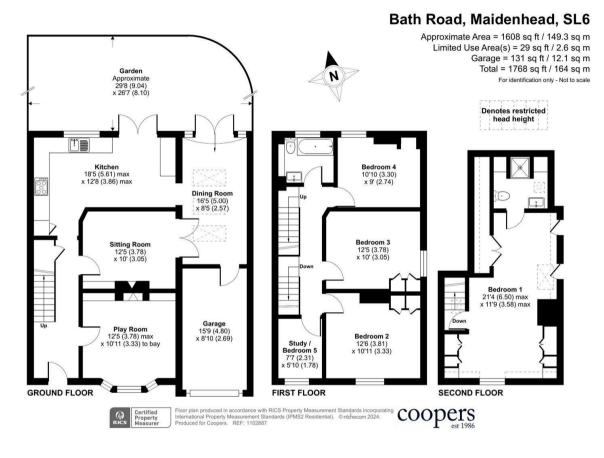

#### Property

This Victorian semi-detached home offers versatile and generous accommodation over three floors. The ground floor benefits from a play room to the front with a bay window and feature fireplace, a sitting room/music room with feature fireplace, large L shape kitchen leading to the bright and airy dining room. The first floor has four bedrooms, two with built in storage and all serviced by the family bathroom on this floor. The second floor hosts the main bedroom with ample storage, space for a study area and a modern en-suite.

### Outside

The property boasts a spacious driveway to the front for multiple vehicles, a 15ft garage to the side and a garden with a patio area and artificial grass.