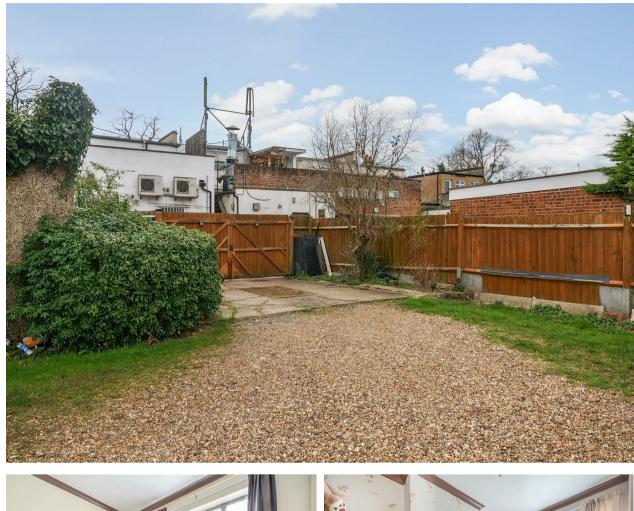

### Ray Street Maidenhead • • SL6 8PN

No onward Chain - Potential to extend STPP -Semi-detached two-bedroom Bungalow in need of modernisation, located close to Maidenhead Town Centre and Maidenhead Riverside.

No Chain Gated property Close to Maidenhead Riverside Ample parking Semi-detached Bungalow Two double bedrooms Spacious Plot Walking distance to Maidenhead Station & Elizabeth line Close links to A404/M4 and M25

### Property

Two bedroom bungalow in need of improvement on a spacious plot close to Maidenhead Riverside.

### Outside

Offering ample parking for numerous cars, a gated entrance and garden.