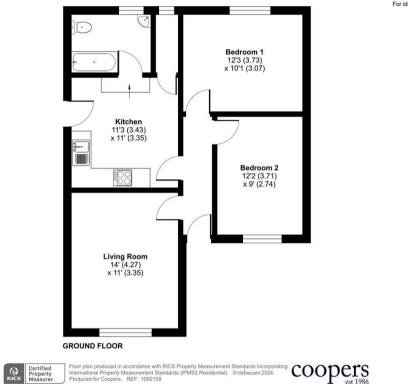

### The Drive, Ray Street, Maidenhead, SL6

Approximate Area = 647 sq ft / 60.1 sq m For identification only - Not to scale