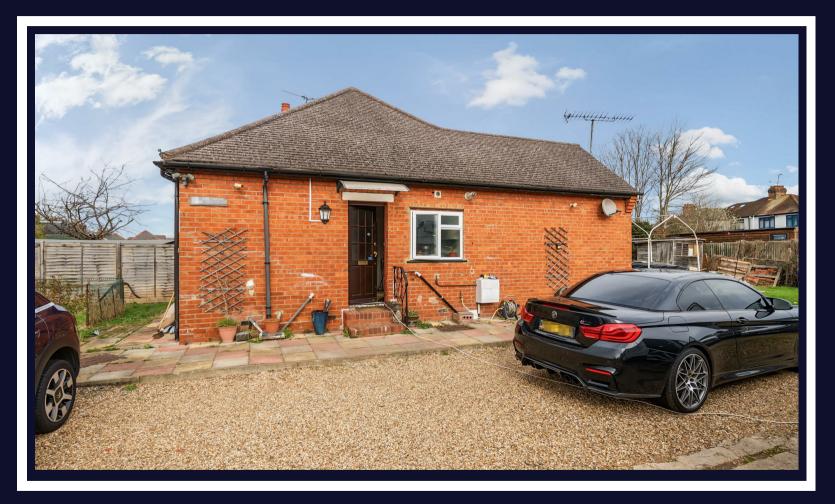

### Ray Street Maidenhead • • SL6 8PN

No onward Chain - Potential to extend STPP -Semi-detached two-bedroom Bungalow in need of modernisation, located close to Maidenhead Town Centre and Maidenhead Riverside.

No Chain Gated property Close to Maidenhead Riverside Ample parking Semi-detached Bungalow Two double bedrooms Spacious Plot Walking distance to Maidenhead Station & Elizabeth line Close links to A404/M4 and M25

### Property

Two bedroom bungalow in need of improvement on a spacious plot close to Maidenhead Riverside.

### Outside

Offering ample parking for numerous cars, a gated entrance and garden.