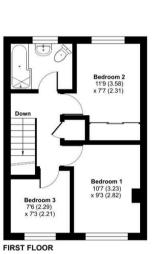

### Beaumont Close, Maidenhead, SL6

Approximate Area = 732 sq ft / 68 sq m Garage = 121 sq ft / 11.2 sq m Total = 853 sq ft / 79.2 sq m For identification only - Not to scale

**GROUND FLOOR** 

Floor plan produced in accordance with RICS Property Measurement Standards incorpor International Property Measurement Standards (IPMS2 Residential). © n/checom 2023. Produced for Coopers. REF: 1061570