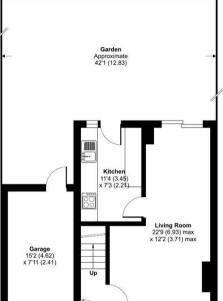

### Beaumont Close, Maidenhead, SL6

Approximate Area = 732 sq ft / 68 sq m Garage = 121 sq ft / 11.2 sq m Total = 853 sq ft / 79.2 sq m For identification only - Not to scale

**GROUND FLOOR** 

Floor plan produced in accordance with RICS Property Measurement Standards incorpor International Property Measurement Standards (IPMS2 Residential). © n/checom 2023. Produced for Coopers. REF: 1061570