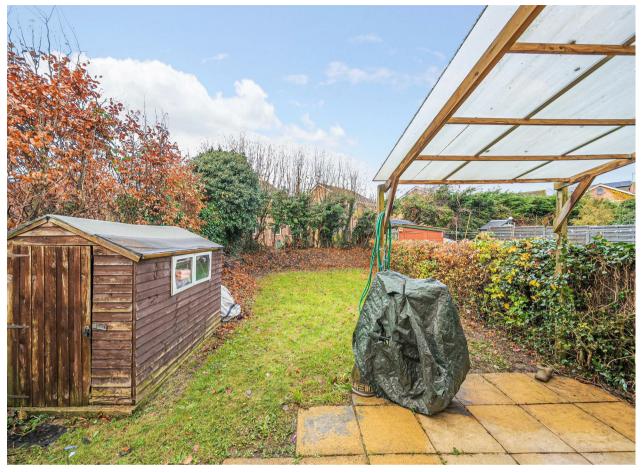

#### Outside

To the front the home has off street driveway parking and a garage. To the rear the garden is mostly laid to lawn with a patio area.