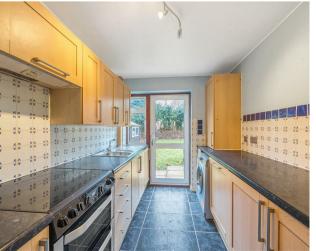

## Property

A semi-detached family home in the heart of Cox Green, benefitting from a large living room/dining room leading into the kitchen. Upstairs features three bedrooms and a family bathroom. The home has extension potential STPP.