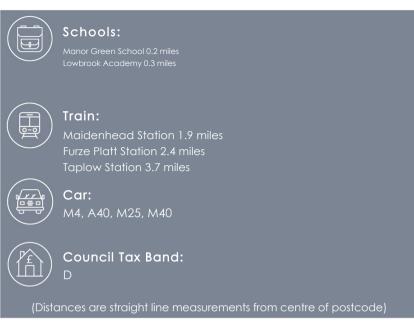

#### Location

Beaumont Close is ideally situated in Cox Green within catchment for Lowbrook Academy and other well regarded schools. Ockwells Park is a short distance away, as well as excellent motorway links & amenities.