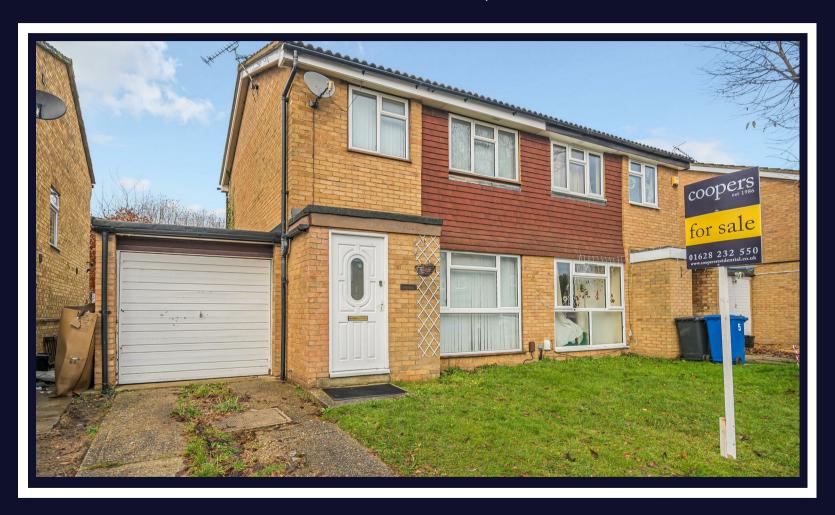

# Beaumont Close

Maidenhead • Berkshire • SL6 3XN Guide Price: £425,000

coopers est 1986

# Beaumont Close

Maidenhead • Berkshire • SL6 3XN

\*\* NO ONWARD CHAIN \*\*

A semi-detached family home within Lowbrook Academy catchment offering three bedrooms.

No onward chain

Lowbrook Academy catchment

## Property

A semi-detached family home in the heart of Cox Green, benefitting from a large living room/dining room leading into the kitchen. Upstairs features three bedrooms and a family bathroom. The home has extension potential STPP.

#### Outside

To the front the home has off street driveway parking and a garage. To the rear the garden is mostly laid to lawn with a patio area.

#### Location

Beaumont Close is ideally situated in Cox Green within catchment for Lowbrook Academy and other well regarded schools. Ockwells Park is a short distance away, as well as excellent motorway links & amenities.