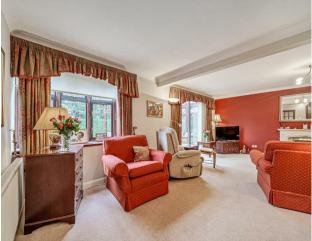

#### Property

Comprising of spacious entrance hall, dining room with double doors on to a spacious living room, conservatory, fitted kitchen with appliances, utility room, study and garage. To the 1st floor is a large master bedroom with en-suite bathroom, three further bedrooms, dressing room to bedroom 2 and a further family bathroom. The property is presented well throughout.