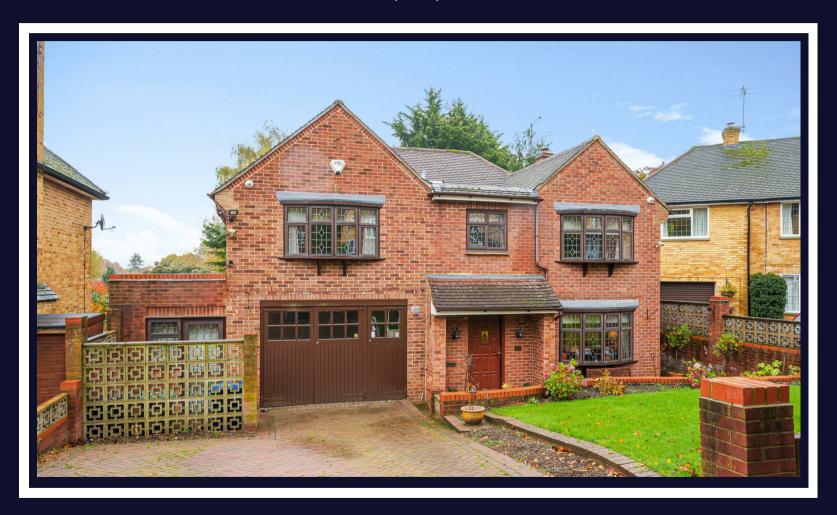

## Rushington Avenue

Maidenhead • • SL6 1BY

NO ONWARD CHAIN. Offered to the market for the first time in over 47 years is this extended four bedroom detached family home on the sought after cul-de-sac of Rushington Avenue within walking distance of Maidenhead train station, (Crossrail).

Extended

Garage

Sought after cul-de-sac

En-suite to master bedroom

Conservatory

No onward chain

Study

Beautiful garden

Spacious accomodation

Walking distance to Maidenhead Crossrail Station.

These particulars are intended as a guide and must not be relied upon as statements of fact. Your attention is drawn to the Important Notice on the last page.