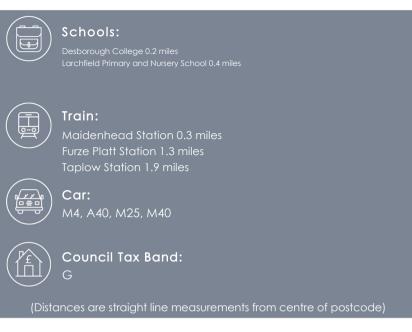

#### Location

Rushington Avenue is a sough after road located within walking distance of Maidenhead Town Centre and Maidenhead train station (Elizabeth Line). The M4/M25 and M40 are also easily accessible.