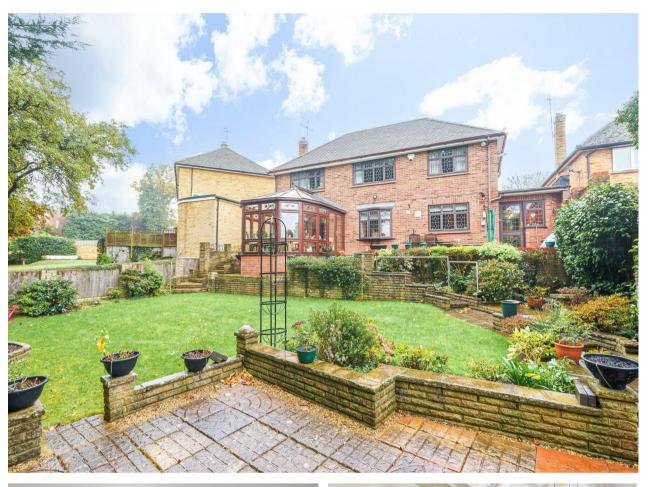

#### Outside

To the front of the house is blocked paved driveway parking, turfed lawn and side access to the rear garden. The rear garden comprises of a terrace patio, turfed lawn and mature planting.