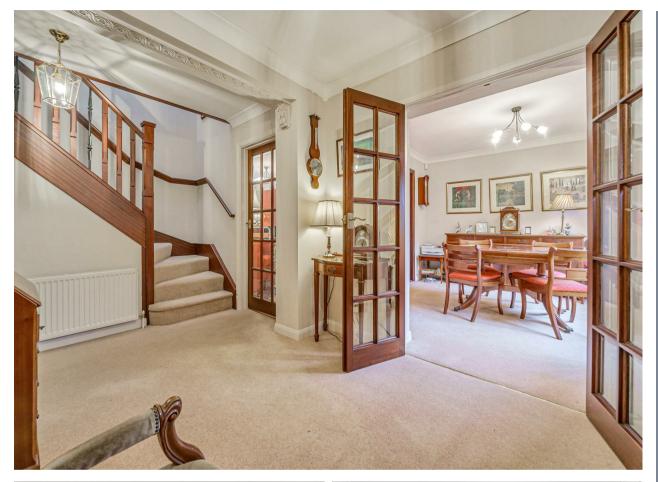

#### Property

Comprising of spacious entrance hall, dining room with double doors on to a spacious living room, conservatory, fitted kitchen with appliances, utility room, study and garage. To the 1st floor is a large master bedroom with en-suite bathroom, three further bedrooms, dressing room to bedroom 2 and a further family bathroom. The property is presented well throughout.