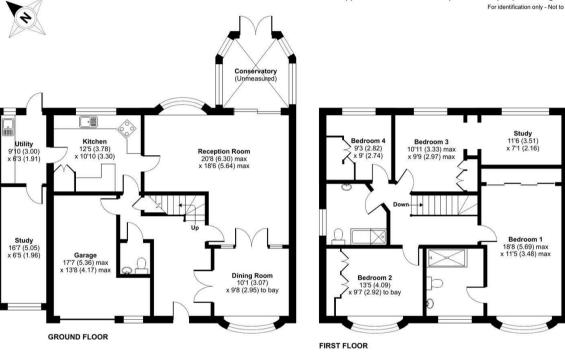

#### Property

Comprising of spacious entrance hall, dining room with double doors on to a spacious living room, conservatory, fitted kitchen with appliances, utility room, study and garage. To the 1st floor is a large master bedroom with en-suite bathroom, three further bedrooms, dressing room to bedroom 2 and a further family bathroom. The property is presented well throughout.

### Rushington Avenue, Maidenhead, SL6

Approximate Area = 2148 sq ft / 199.5 sq m (includes garage) For identification only - Not to scale

Floor plan produced in accordance with RICS Property Measurement Standards incorpoi International Property Measurement Standards (IPMS2 Residential). ©ntchecom 2023. Produced for Coopers. REF: 1054401