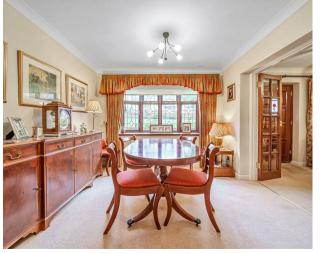

#### Property

Comprising of spacious entrance hall, dining room with double doors on to a spacious living room, conservatory, fitted kitchen with appliances, utility room, study and garage. To the 1st floor is a large master bedroom with en-suite bathroom, three further bedrooms, dressing room to bedroom 2 and a further family bathroom. The property is presented well throughout.