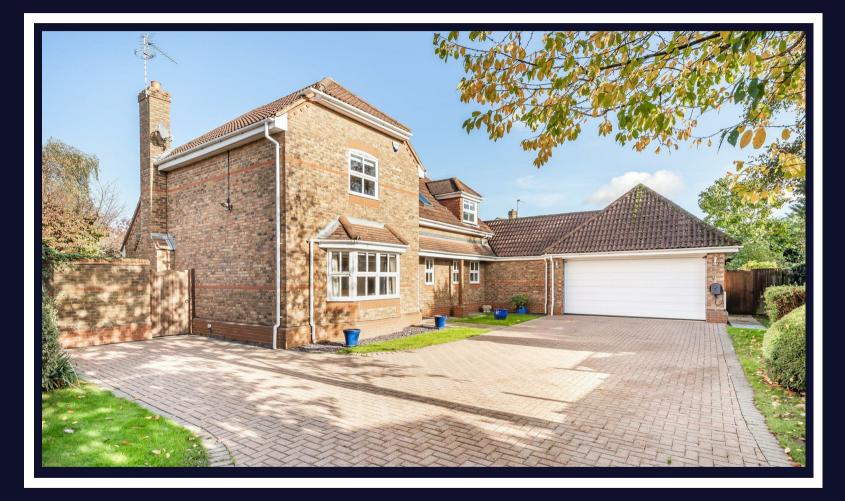

# Seymour Close

Maidenhead • Berkshire • SL6 3EZ : £1,100,000

### Seymour Close Maidenhead • Berkshire • SL6 3EZ

An immaculately presented detached family home with four bedrooms and an impressive home office tucked away in a desirable location.

Nearly 2500 sq ft Desirable location Double garage Ample driveway parking Impressive garden office Four reception rooms En-suite to principle bedroom Landscaped Garden Excellent schools nearby Access to local transport links M4/M40/A404

### Outside

The front of the home features a large driveway for multiple vehicles, gated entrance and a 17ft double garage (also accessible internally). The landscaped rear garden is 85ft with a central lawn, mature hedges and trees, a large patio, decked seating area and a side garden. A luxury home office/gym/outbuilding with bi-fold doors completes the external space.