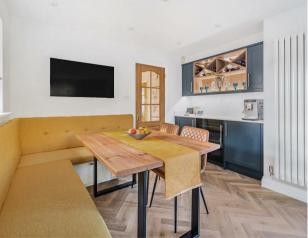

#### Property

This beautifully presented home boasts an entrance hall leading to a spacious reception room with bi-fold doors and a feature fireplace, family room with bay window, dining room overlooking the stunning garden and a home study/bedroom 5. The downstairs accommodation is completed with a high quality kitchen/breakfast room with Silestone quartz worktops, Neff & Bosch appliances, central island and bespoke seating area. The utility room benefits from large storage cupboards and leads into the integral double garage. Upstairs the principle bedroom has an En-Suite with Hansgrohe shower fitting. The further three bedrooms share a family bathroom.