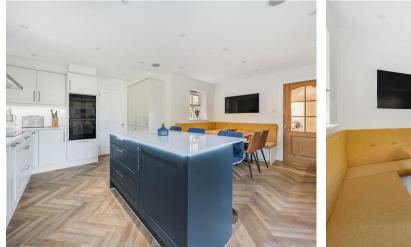

#### Property

This beautifully presented home boasts an entrance hall leading to a spacious reception room with bi-fold doors and a feature fireplace, family room with bay window, dining room overlooking the stunning garden and a home study/bedroom 5. The downstairs accommodation is completed with a high quality kitchen/breakfast room with Silestone quartz worktops, Neff & Bosch appliances, central island and bespoke seating area. The utility room benefits from large storage cupboards and leads into the integral double garage. Upstairs the principle bedroom has an En-Suite with Hansgrohe shower fitting. The further three bedrooms share a family bathroom.