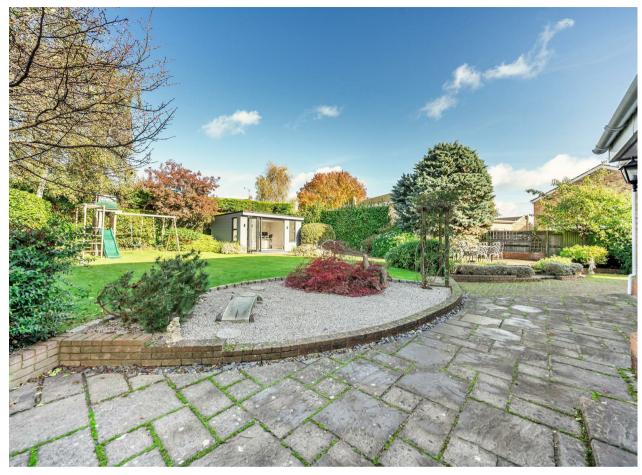

### Outside

The front of the home features a large driveway for multiple vehicles, gated entrance and a 17ft double garage (also accessible internally). The landscaped rear garden is 85ft with a central lawn, mature hedges and trees, a large patio, decked seating area and a side garden. A luxury home office/gym/outbuilding with bi-fold doors completes the external space.