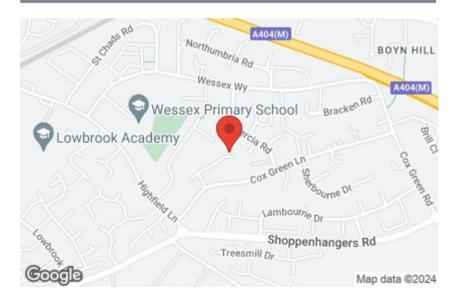

#### Location

Seymour Close is tucked away in the popular Cox Green area and offers a high level of privacy. Ockwells Park and Cox Green shops are a short walk away, as well as excellent schools such as Lowbrook Academy & Cox Green school.

### $\langle \rangle$ Schools:

Wessex Primary School 0.2 miles Lowbrook Academy 0.2 miles

### Train:

Maidenhead Station 1.4 miles Furze Platt Station 2.0 miles Taplow Station 3.2 miles