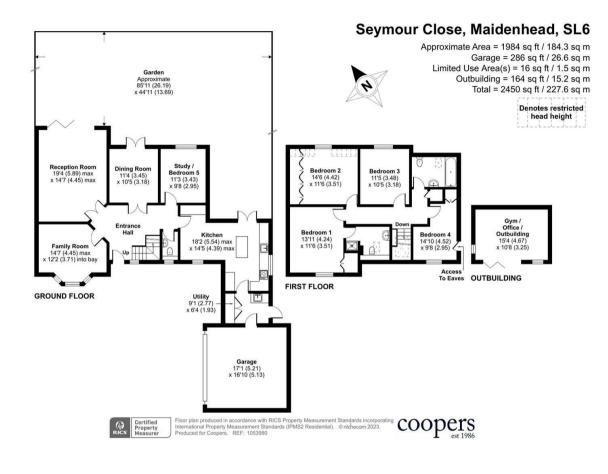

#### Property

This beautifully presented home boasts an entrance hall leading to a spacious reception room with bi-fold doors and a feature fireplace, family room with bay window, dining room overlooking the stunning garden and a home study/bedroom 5. The downstairs accommodation is completed with a high quality kitchen/breakfast room with Silestone quartz worktops, Neff & Bosch appliances, central island and bespoke seating area. The utility room benefits from large storage cupboards and leads into the integral double garage. Upstairs the principle bedroom has an En-Suite with Hansgrohe shower fitting. The further three bedrooms share a family bathroom.

### Outside

The front of the home features a large driveway for multiple vehicles, gated entrance and a 17ft double garage (also accessible internally). The landscaped rear garden is 85ft with a central lawn, mature hedges and trees, a large patio, decked seating area and a side garden. A luxury home office/gym/outbuilding with bi-fold doors completes the external space.