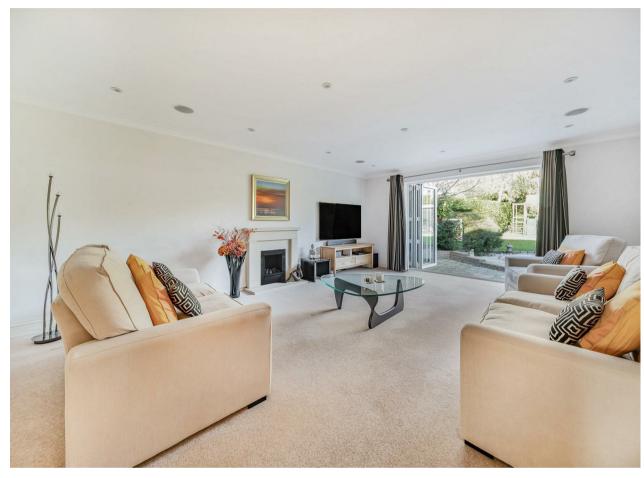

#### Property

This beautifully presented home boasts an entrance hall leading to a spacious reception room with bi-fold doors and a feature fireplace, family room with bay window, dining room overlooking the stunning garden and a home study/bedroom 5. The downstairs accommodation is completed with a high quality kitchen/breakfast room with Silestone quartz worktops, Neff & Bosch appliances, central island and bespoke seating area. The utility room benefits from large storage cupboards and leads into the integral double garage. Upstairs the principle bedroom has an En-Suite with Hansgrohe shower fitting. The further three bedrooms share a family bathroom.