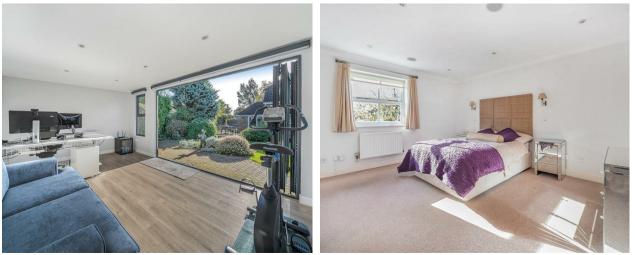

#### Property

This beautifully presented home boasts an entrance hall leading to a spacious reception room with bi-fold doors and a feature fireplace, family room with bay window, dining room overlooking the stunning garden and a home study/bedroom 5. The downstairs accommodation is completed with a high quality kitchen/breakfast room with Silestone quartz worktops, Neff & Bosch appliances, central island and bespoke seating area. The utility room benefits from large storage cupboards and leads into the integral double garage. Upstairs the principle bedroom has an En-Suite with Hansgrohe shower fitting. The further three bedrooms share a family bathroom.