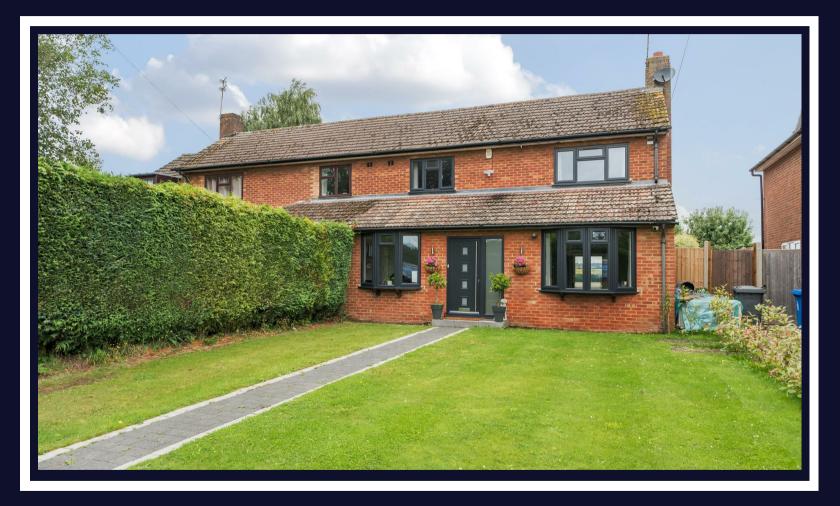

# Church View

Maidenhead • Berkshire • SL6 3JQ Guide Price: £735,000

### Church View Maidenhead • Berkshire • SL6 3JQ

\* RURAL VIEWS \*

A stunning family home situated in the desirable village of White Waltham with beautiful rural views.

Rural & airfield views

Extended

En-suite to Main bedroom Air conditioning system throughout Large Kitchen/diner Three Reception rooms Underfloor heating Sought after location Local amenities nearby White Waltham Village

#### Outside

There are stunning rural views to the rear of the home, the garden benefits from a log cabin and is mostly laid to lawn with a patio area. To the front of the home there is a generous front garden which has been recently redone by the current owners and parking for four vehicles.