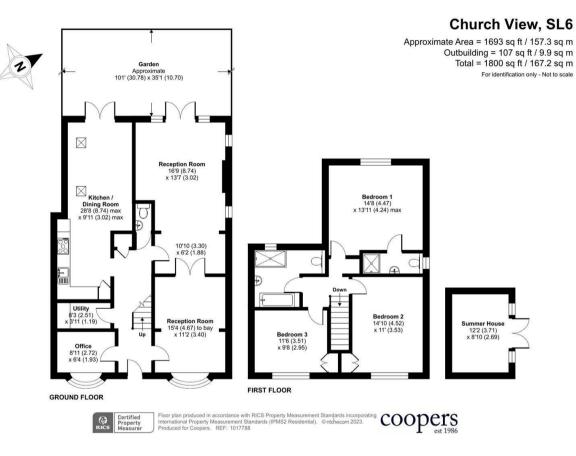

#### Property

A generously sized semi-detached home which has been extended and improved to provide a great family home. The property boasts three reception rooms, a 29ft kitchen & dining room and a utility room/downstairs cloakroom. Upstairs the main bedroom features a beautiful en-suite, bedrooms two and three are double rooms with built in wardrobes. The four piece suite family bathroom has just been replaced. There are further benefits such as a fully integrated air conditioning system, underfloor heating &

#### Outside

There are stunning rural views to the rear of the home, the garden benefits from a log cabin and is mostly laid to lawn with a patio area. To the front of the home there is a generous front garden which has been recently redone by the current owners and parking for four vehicles.