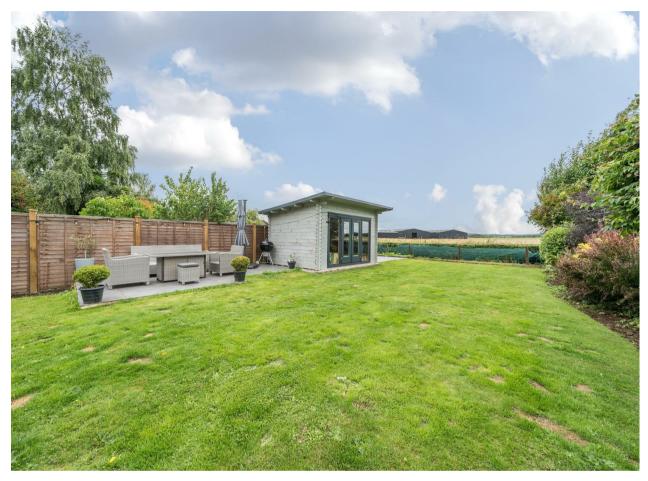

#### Outside

There are stunning rural views to the rear of the home, the garden benefits from a log cabin and is mostly laid to lawn with a patio area. To the front of the home there is a generous front garden which has been recently redone by the current owners and parking for four vehicles.