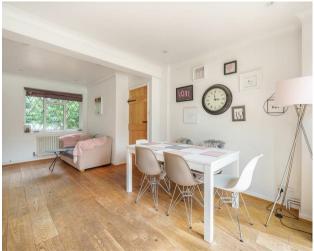

#### **Property**

The ground floor boasts a spacious entrance hall and a modern cloakroom. The hallway leads you to a larger than most bright and airy living room which offers a cosy fireplace and large windows that flood the room with natural light. The home presents an expansive kitchen and breakfast room with bi-folding doors featuring modern appliances, ample storage and an isolated utility room. The property offers flexible accommodation with a further three reception rooms for a home study or playrooms. On the first floor there are five bedrooms, the master bedroom features an en-suite four-piece bathroom and the remaining bedrooms share access to a well-appointed family bathroom.