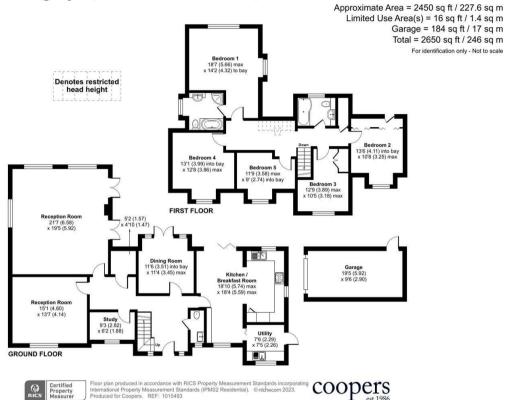

#### **Property**

The ground floor boasts a spacious entrance hall and a modern cloakroom. The hallway leads you to a larger than most bright and airy living room which offers a cosy fireplace and large windows that flood the room with natural light. The home presents an expansive kitchen and breakfast room with bi-folding doors featuring modern appliances, ample storage and an isolated utility room. The property offers flexible accommodation with a further three reception rooms for a home study or playrooms. On the first floor there are five bedrooms, the master bedroom features an en-suite four-piece bathroom and the remaining bedrooms share access to a well-appointed family bathroom.

#### Outside

Upon arrival you are greeted by a beautiful exterior that radiates character and charm, complimented by mature trees meaning the home is tucked away and extremely private. The large driveway provides ample parking space for multiple vehicles and leads to a garage. To the rear of the house the landscaped garden offers a large patio and expansive manicured lawns that is secluded and not overlooked.