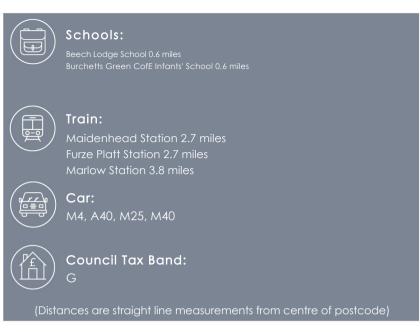

#### Location

Located in the picturesque village of Burchett's Green, this property offers a tranquil and idyllic setting surrounded by the stunning woodlands offering private and remote living.