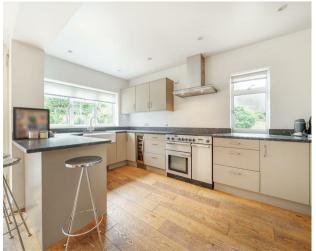

#### **Property**

The ground floor boasts a spacious entrance hall and a modern cloakroom. The hallway leads you to a larger than most bright and airy living room which offers a cosy fireplace and large windows that flood the room with natural light. The home presents an expansive kitchen and breakfast room with bi-folding doors featuring modern appliances, ample storage and an isolated utility room. The property offers flexible accommodation with a further three reception rooms for a home study or playrooms. On the first floor there are five bedrooms, the master bedroom features an en-suite four-piece bathroom and the remaining bedrooms share access to a well-appointed family bathroom.