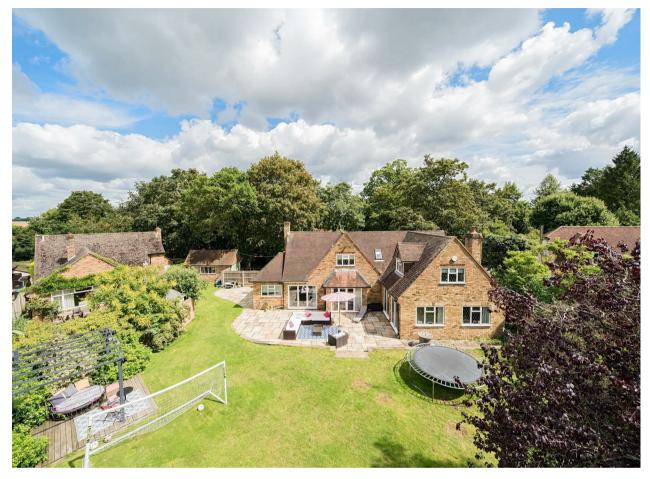

## Burchetts Green Lane

Maidenhead • • SL6 3QW

Charming character home offering 1/3 of an acre of land and five bedrooms. The detached family home is positioned on a private road surrounded by the stunning woodlands, a short walk to open fields.

Approaching 1/3 of an acre of land

Charming character home

Located on a private road

South west facing garden

Ample driveway parking

Flexible accommodation

En-suite to master bedroom

These particulars are intended as a guide and must not be reliec upon as statements of fact. Your attention is drawn to the Important Notice on the last page.

#### Outside

Upon arrival you are greeted by a beautiful exterior that radiates character and charm, complimented by mature trees meaning the home is tucked away and extremely private. The large driveway provides ample parking space for multiple vehicles and leads to a garage. To the rear of the house the landscaped garden offers a large patio and expansive manicured lawns that is secluded and not overlooked.