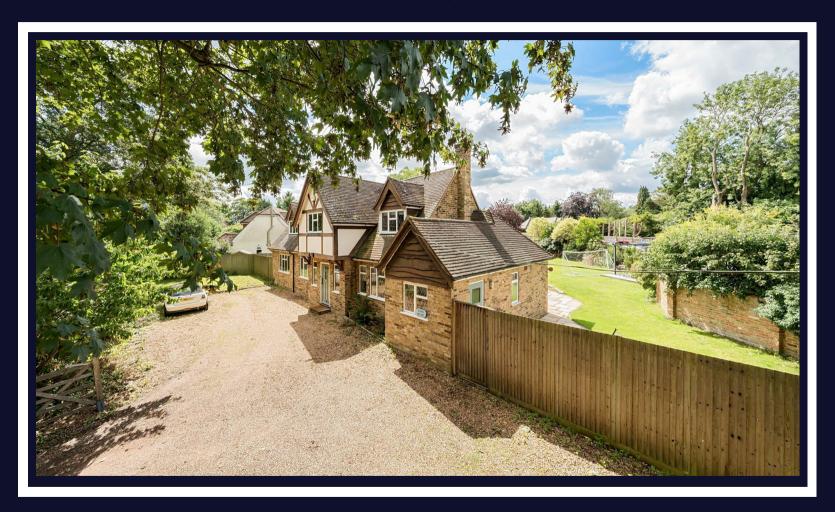

## Burchetts Green Lane

Maidenhead • • SL6 3QW

Charming character home offering 1/3 of an acre of land and five bedrooms. The detached family home is positioned on a private road surrounded by the stunning woodlands, a short walk to open fields.

#### Outside

Upon arrival you are greeted by a beautiful exterior that radiates character and charm, complimented by mature trees meaning the home is tucked away and extremely private. The large driveway provides ample parking space for multiple vehicles and leads to a garage. To the rear of the house the landscaped garden offers a large patio and expansive manicured lawns that is secluded and not overlooked.