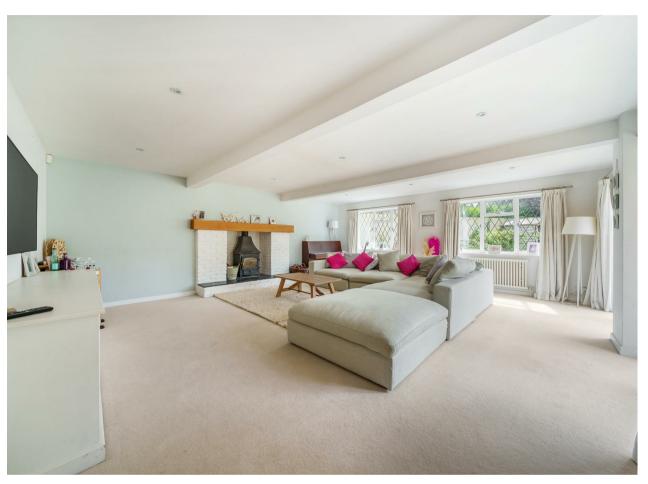

#### **Property**

The ground floor boasts a spacious entrance hall and a modern cloakroom. The hallway leads you to a larger than most bright and airy living room which offers a cosy fireplace and large windows that flood the room with natural light. The home presents an expansive kitchen and breakfast room with bi-folding doors featuring modern appliances, ample storage and an isolated utility room. The property offers flexible accommodation with a further three reception rooms for a home study or playrooms. On the first floor there are five bedrooms, the master bedroom features an en-suite four-piece bathroom and the remaining bedrooms share access to a well-appointed family bathroom.